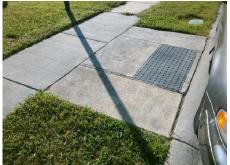

| Field Measurements/Component Compliance |                       |        |                        |                             |        |
|-----------------------------------------|-----------------------|--------|------------------------|-----------------------------|--------|
| Compliance Description                  |                       | Data   | Compliance Description |                             | Data   |
| N/A                                     | Ramp Length (in)      | 60.5   | Yes                    | BlendTrans Slope (%)        | 3.6    |
| Yes                                     | Ramp Width (in)       | 48.0   | Yes                    | BlendTrans XSlope (%)       | 0.5    |
| N/A                                     | Flare Type LT         | Sloped | N/A                    | Flare Type RT               | Sloped |
| N/A                                     | Flare Slope LT (%)    | 0.3    | N/A                    | Flare Slope RT (%)          | 2.8    |
| N/A                                     | Flare Traversable LT? | No     | N/A                    | Flare Traversable RT?       | No     |
| No                                      | Landing Length (in)   | 47.0   | Yes                    | DWS Provided?               | Yes    |
| Yes                                     | Landing Width (in)    | 48.0   | Yes                    | DWS Contrast?               | Yes    |
| Yes                                     | Landing Slope (%)     | 2.0    | Yes                    | DWS Length (in)             | 24.0   |
| Yes                                     | Landing X Slope (%)   | 0.2    | Yes                    | DWS Full Width?             | Yes    |
| N/A                                     | Landing Curb? (Y/N)   | No     | No                     | DWS Offset (in)             | 2.5    |
| N/A                                     | Shared Landing?       | No     |                        |                             |        |
| Yes                                     | Gutter Ponding?       | No     | No                     | Gutter Slope (%)            | 5.5    |
| Yes                                     | Gutter Lip Ht (in)    | 0.0    | Yes                    | Gutter X Slope (%)          | 1.6    |
| N/A                                     | Painted X Walk1?      | No     | N/A                    | Painted X Walk2?            | N/A    |
|                                         | X Walk 1 Direction    | To SW  |                        | X Walk 2 Direction          | N/A    |
|                                         | X Walk 1 Width (in)   | N/A    |                        | X Walk 2 Width (in)         | N/A    |
|                                         | X Walk 1 Slope (%)    | 3.6    |                        | X Walk 2 Slope (%)          | N/A    |
|                                         | X Walk 1 X Slope (%)  | 1.3    |                        | X Walk 2 X Slope (%)        | N/A    |
| N/A                                     | Ramp inside XWalk1?   | N/A    | N/A                    | Ramp inside XWalk2?         | N/A    |
|                                         | Road Slope (%)        | 1.3    |                        | Clear Space?                | Yes    |
|                                         | Road X Slope (%)      | 3.6    | N/A                    | Clear Space to XWalk (in)   | N/A    |
| Yes                                     | Any Obstructions?     | No     | Yes                    | Storm Grate/Utility Hazard? | No     |
|                                         | Obstruction Type      |        |                        | Storm Grate/Utility Type    |        |
|                                         |                       | N/A    |                        |                             | N/A    |
|                                         |                       |        | Yes                    | Surface Condition? (G/P)    | Good   |
|                                         |                       |        | No                     | Curb Slope (%)              | 23.7   |