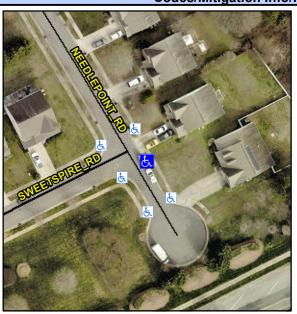

## Access Compliance Report Public Rights-of-Way (Curb Ramps)

Intersection ID: 46183 Main Street: SWEETSPIRE\_RD Cross Street: NEEDLEPOINT\_RD Location: SE

ADA ID: 4429433DA2D0 Ramp Type: BlendTrans1 Initial Pass/Fail: Pass Overall Compliance: No Severity Score: 5

## Field Measurements/Component Compliance

Street 1 Name

Stop Condition-Street 1

Street 2 Name

NEEDLEPOINT RD

None

N/A

Stop Condition-Street 2