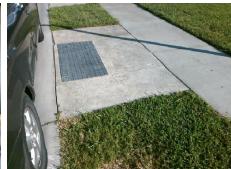

| Field Measurements/Component Compliance |                       |        |                        |                             |        |
|-----------------------------------------|-----------------------|--------|------------------------|-----------------------------|--------|
| Compliance Description                  |                       | Data   | Compliance Description |                             | Data   |
| N/A                                     | Ramp Length (in)      | 60.5   | Yes                    | BlendTrans Slope (%)        | 3.6    |
| Yes                                     | Ramp Width (in)       | 48.0   | Yes                    | BlendTrans XSlope (%)       | 0.5    |
| N/A                                     | Flare Type LT         | Sloped | N/A                    | Flare Type RT               | Sloped |
| N/A                                     | Flare Slope LT (%)    | 0.3    | N/A                    | Flare Slope RT (%)          | 2.8    |
| N/A                                     | Flare Traversable LT? | No     | N/A                    | Flare Traversable RT?       | No     |
| No                                      | Landing Length (in)   | 47.0   | Yes                    | DWS Provided?               | Yes    |
| Yes                                     | Landing Width (in)    | 48.0   | Yes                    | DWS Contrast?               | Yes    |
| Yes                                     | Landing Slope (%)     | 2.0    | Yes                    | DWS Length (in)             | 24.0   |
| Yes                                     | Landing X Slope (%)   | 0.2    | Yes                    | DWS Full Width?             | Yes    |
| N/A                                     | Landing Curb? (Y/N)   | No     | No                     | DWS Offset (in)             | 2.5    |
| N/A                                     | Shared Landing?       | No     |                        |                             |        |
| Yes                                     | Gutter Ponding?       | No     | No                     | Gutter Slope (%)            | 5.5    |
| Yes                                     | Gutter Lip Ht (in)    | 0.0    | Yes                    | Gutter X Slope (%)          | 1.6    |
| N/A                                     | Painted X Walk1?      | No     | N/A                    | Painted X Walk2?            | N/A    |
|                                         | X Walk 1 Direction    | To SW  |                        | X Walk 2 Direction          | N/A    |
|                                         | X Walk 1 Width (in)   | N/A    |                        | X Walk 2 Width (in)         | N/A    |
|                                         | X Walk 1 Slope (%)    | 3.6    |                        | X Walk 2 Slope (%)          | N/A    |
|                                         | X Walk 1 X Slope (%)  | 1.3    |                        | X Walk 2 X Slope (%)        | N/A    |
| N/A                                     | Ramp inside XWalk1?   | N/A    | N/A                    | Ramp inside XWalk2?         | N/A    |
|                                         | Road Slope (%)        | 1.3    |                        | Clear Space?                | Yes    |
|                                         | Road X Slope (%)      | 3.6    | N/A                    | Clear Space to XWalk (in)   | N/A    |
| Yes                                     | Any Obstructions?     | No     | Yes                    | Storm Grate/Utility Hazard? | No     |
|                                         | Obstruction Type      |        |                        | Storm Grate/Utility Type    |        |
|                                         |                       | N/A    |                        |                             | N/A    |
|                                         |                       |        | Yes                    | Surface Condition? (G/P)    | Good   |
|                                         |                       |        | No                     | Curb Slope (%)              | 23.7   |