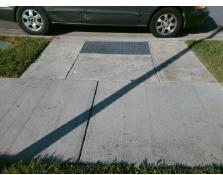

| Field Measurements/Component Compliance |                       |        |                        |                             |        |
|-----------------------------------------|-----------------------|--------|------------------------|-----------------------------|--------|
| Compliance Description                  |                       | Data   | Compliance Description |                             | Data   |
| N/A                                     | Ramp Length (in)      | 60.5   | Yes                    | BlendTrans Slope (%)        | 3.6    |
| Yes                                     | Ramp Width (in)       | 48.0   | Yes                    | BlendTrans XSlope (%)       | 0.5    |
| N/A                                     | Flare Type LT         | Sloped | N/A                    | Flare Type RT               | Sloped |
| N/A                                     | Flare Slope LT (%)    | 0.3    | N/A                    | Flare Slope RT (%)          | 2.8    |
| N/A                                     | Flare Traversable LT? | No     | N/A                    | Flare Traversable RT?       | No     |
| No                                      | Landing Length (in)   | 47.0   | Yes                    | DWS Provided?               | Yes    |
| Yes                                     | Landing Width (in)    | 48.0   | Yes                    | DWS Contrast?               | Yes    |
| Yes                                     | Landing Slope (%)     | 2.0    | Yes                    | DWS Length (in)             | 24.0   |
| Yes                                     | Landing X Slope (%)   | 0.2    | Yes                    | DWS Full Width?             | Yes    |
| N/A                                     | Landing Curb? (Y/N)   | No     | No                     | DWS Offset (in)             | 2.5    |
| N/A                                     | Shared Landing?       | No     |                        |                             |        |
| Yes                                     | Gutter Ponding?       | No     | No                     | Gutter Slope (%)            | 5.5    |
| Yes                                     | Gutter Lip Ht (in)    | 0.0    | Yes                    | Gutter X Slope (%)          | 1.6    |
| N/A                                     | Painted X Walk1?      | No     | N/A                    | Painted X Walk2?            | N/A    |
|                                         | X Walk 1 Direction    | To SW  |                        | X Walk 2 Direction          | N/A    |
|                                         | X Walk 1 Width (in)   | N/A    |                        | X Walk 2 Width (in)         | N/A    |
|                                         | X Walk 1 Slope (%)    | 3.6    |                        | X Walk 2 Slope (%)          | N/A    |
|                                         | X Walk 1 X Slope (%)  | 1.3    |                        | X Walk 2 X Slope (%)        | N/A    |
| N/A                                     | Ramp inside XWalk1?   | N/A    | N/A                    | Ramp inside XWalk2?         | N/A    |
|                                         | Road Slope (%)        | 1.3    |                        | Clear Space?                | Yes    |
|                                         | Road X Slope (%)      | 3.6    | N/A                    | Clear Space to XWalk (in)   | N/A    |
| Yes                                     | Any Obstructions?     | No     | Yes                    | Storm Grate/Utility Hazard? | No     |
|                                         | Obstruction Type      |        |                        | Storm Grate/Utility Type    |        |
|                                         |                       | N/A    |                        |                             | N/A    |
|                                         |                       |        | Yes                    | Surface Condition? (G/P)    | Good   |
|                                         |                       |        | No                     | Curb Slope (%)              | 23.7   |