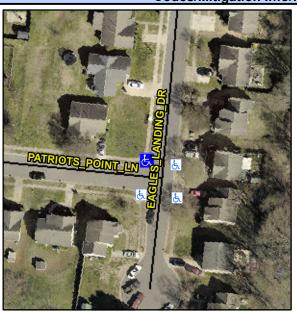

## Access Compliance Report Public Rights-of-Way (Curb Ramps)

Intersection ID: 44702Main Street: PATRIOTS\_POINT\_LNCross Street: EAGLES\_LANDING\_DRLocation:NWADA ID: 442BCB2CE7E9Ramp Type: PerpDiagInitial Pass/Fail: FailOverall Compliance: NoSeverity Score:10

## Field Measurements/Component Compliance

Street 1 Name
Stop Condition-Street 2
Street 2 Name
Stop Condition-Street 1

PATRIOTS POINT LN StopSign EAGLES LANDING DR None Possible Solutions:

Remove & Replace Curb Ramp With
Two New Directional Ramps or
Equivalent.