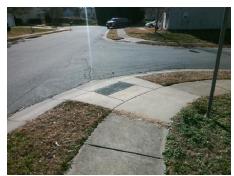

## Field Measurements/Component Compliance

Street 1 Name
Stop Condition-Street 2
Street 2 Name
Stop Condition-Street 1

PATRIOTS POINT LN StopSign EAGLES LANDING DR None Possible Solutions:

Remove & Replace Curb Ramp With
Two New Directional Ramps or
Equivalent.

Surveyor Notes:

N/A

PROW/ADA:

R304.5.1, R304.5.3

Total Cost: \$ 3200.00

| Compliance Description |                       | Data | Compl | iance Description           | Data |
|------------------------|-----------------------|------|-------|-----------------------------|------|
| N/A                    | Ramp Length (in)      | 48.0 | Yes   | Ramp Slope (%)              | 5.2  |
| No                     | Ramp Width (in)       | 47.5 | No    | Ramp XSlope (%)             | 2.2  |
| N/A                    | Flare Type LT         | N/A  | N/A   | Flare Type RT               | N/A  |
| N/A                    | Flare Slope LT (%)    | N/A  | N/A   | Flare Slope RT (%)          | N/A  |
| N/A                    | Flare Traversable LT? | N/A  | N/A   | Flare Traversable RT?       | N/A  |
| N/A                    | Landing Length (in)   | N/A  | N/A   | DWS Provided?               | N/A  |
| N/A                    | Landing Width (in)    | N/A  | N/A   | DWS Contrast?               | N/A  |
| N/A                    | Landing Slope (%)     | N/A  | N/A   | DWS Length (in)             | N/A  |
| N/A                    | Landing X Slope (%)   | N/A  | N/A   | DWS Full Width?             | N/A  |
| N/A                    | Landing Curb? (Y/N)   | N/A  | N/A   | DWS Offset (in)             | N/A  |
| N/A                    | Shared Landing?       | N/A  |       |                             |      |
| N/A                    | Gutter Ponding?       | N/A  | N/A   | Gutter Slope (%)            | N/A  |
| N/A                    | Gutter Lip Ht (in)    | 0.5  | N/A   | Gutter X Slope (%)          | N/A  |
| N/A                    | Painted X Walk1?      | No   | N/A   | Painted X Walk2?            | No   |
|                        | X Walk 1 Direction    | To S |       | X Walk 2 Direction          | To E |
| N/A                    | X Walk 1 Width (in)   | N/A  | N/A   | X Walk 2 Width (in)         | N/A  |
|                        | X Walk 1 Slope (%)    | 4.2  |       | X Walk 2 Slope (%)          | 4.2  |
|                        | X Walk 1 X Slope (%)  | 1.2  |       | X Walk 2 X Slope (%)        | 0.3  |
| N/A                    | Ramp inside XWalk1?   | N/A  | N/A   | Ramp inside XWalk2?         | N/A  |
|                        | Road Slope (%)        | 3.8  | N/A   | Clear Space?                | N/A  |
|                        | Road X Slope (%)      | 4.7  | N/A   | Clear Space to XWalk (in)   | N/A  |
| N/A                    | Any Obstructions?     | N/A  | N/A   | Storm Grate/Utility Hazard? | N/A  |
|                        | Obstruction Type      |      |       | Storm Grate/Utility Type    |      |
|                        |                       | N/A  |       |                             | N/A  |
|                        |                       |      | l     | 0 4 0 1111 0 (6:-)          |      |