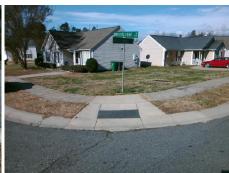

## Field Measurements/Component Compliance

Street 1 Name
Stop Condition-Street 2
Street 2 Name
Stop Condition-Street 1

PATRIOTS POINT LN StopSign EAGLES LANDING DR None Possible Solutions:

Remove & Replace Curb Ramp With
Two New Directional Ramps or
Equivalent.

Surveyor Notes:

N/A

PROW/ADA:

R304.5.1, R304.5.3

Total Cost: \$ 3200.00

| Compliance Description |                       | Data | Compl | iance Description           | Data |
|------------------------|-----------------------|------|-------|-----------------------------|------|
| N/A                    | Ramp Length (in)      | 48.0 | Yes   | Ramp Slope (%)              | 5.2  |
| No                     | Ramp Width (in)       | 47.5 | No    | Ramp XSlope (%)             | 2.2  |
| N/A                    | Flare Type LT         | N/A  | N/A   | Flare Type RT               | N/A  |
| N/A                    | Flare Slope LT (%)    | N/A  | N/A   | Flare Slope RT (%)          | N/A  |
| N/A                    | Flare Traversable LT? | N/A  | N/A   | Flare Traversable RT?       | N/A  |
| N/A                    | Landing Length (in)   | N/A  | N/A   | DWS Provided?               | N/A  |
| N/A                    | Landing Width (in)    | N/A  | N/A   | DWS Contrast?               | N/A  |
| N/A                    | Landing Slope (%)     | N/A  | N/A   | DWS Length (in)             | N/A  |
| N/A                    | Landing X Slope (%)   | N/A  | N/A   | DWS Full Width?             | N/A  |
| N/A                    | Landing Curb? (Y/N)   | N/A  | N/A   | DWS Offset (in)             | N/A  |
| N/A                    | Shared Landing?       | N/A  |       |                             |      |
| N/A                    | Gutter Ponding?       | N/A  | N/A   | Gutter Slope (%)            | N/A  |
| N/A                    | Gutter Lip Ht (in)    | 0.5  | N/A   | Gutter X Slope (%)          | N/A  |
| N/A                    | Painted X Walk1?      | No   | N/A   | Painted X Walk2?            | No   |
|                        | X Walk 1 Direction    | To S |       | X Walk 2 Direction          | To E |
| N/A                    | X Walk 1 Width (in)   | N/A  | N/A   | X Walk 2 Width (in)         | N/A  |
|                        | X Walk 1 Slope (%)    | 4.2  |       | X Walk 2 Slope (%)          | 4.2  |
|                        | X Walk 1 X Slope (%)  | 1.2  |       | X Walk 2 X Slope (%)        | 0.3  |
| N/A                    | Ramp inside XWalk1?   | N/A  | N/A   | Ramp inside XWalk2?         | N/A  |
|                        | Road Slope (%)        | 3.8  | N/A   | Clear Space?                | N/A  |
|                        | Road X Slope (%)      | 4.7  | N/A   | Clear Space to XWalk (in)   | N/A  |
| N/A                    | Any Obstructions?     | N/A  | N/A   | Storm Grate/Utility Hazard? | N/A  |
|                        | Obstruction Type      |      |       | Storm Grate/Utility Type    |      |
|                        |                       | N/A  |       |                             | N/A  |
|                        |                       |      | l     | 0 4 0 1111 0 (6:-)          |      |