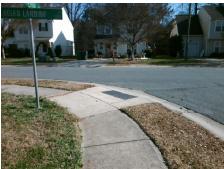

## Field Measurements/Component Compliance

Street 1 Name
Stop Condition-Street 2
Street 2 Name
Stop Condition-Street 1

PATRIOTS POINT LN StopSign EAGLES LANDING DR None Possible Solutions:

Remove & Replace Curb Ramp With
Two New Directional Ramps or
Equivalent.

Surveyor Notes:

N/A

PROW/ADA:

R304.5.1, R304.5.3

Total Cost: \$ 3200.00

| Compliance Description |                       | Data | Compl | iance Description           | Data |
|------------------------|-----------------------|------|-------|-----------------------------|------|
| N/A                    | Ramp Length (in)      | 48.0 | Yes   | Ramp Slope (%)              | 5.2  |
| No                     | Ramp Width (in)       | 47.5 | No    | Ramp XSlope (%)             | 2.2  |
| N/A                    | Flare Type LT         | N/A  | N/A   | Flare Type RT               | N/A  |
| N/A                    | Flare Slope LT (%)    | N/A  | N/A   | Flare Slope RT (%)          | N/A  |
| N/A                    | Flare Traversable LT? | N/A  | N/A   | Flare Traversable RT?       | N/A  |
| N/A                    | Landing Length (in)   | N/A  | N/A   | DWS Provided?               | N/A  |
| N/A                    | Landing Width (in)    | N/A  | N/A   | DWS Contrast?               | N/A  |
| N/A                    | Landing Slope (%)     | N/A  | N/A   | DWS Length (in)             | N/A  |
| N/A                    | Landing X Slope (%)   | N/A  | N/A   | DWS Full Width?             | N/A  |
| N/A                    | Landing Curb? (Y/N)   | N/A  | N/A   | DWS Offset (in)             | N/A  |
| N/A                    | Shared Landing?       | N/A  |       |                             |      |
| N/A                    | Gutter Ponding?       | N/A  | N/A   | Gutter Slope (%)            | N/A  |
| N/A                    | Gutter Lip Ht (in)    | 0.5  | N/A   | Gutter X Slope (%)          | N/A  |
| N/A                    | Painted X Walk1?      | No   | N/A   | Painted X Walk2?            | No   |
|                        | X Walk 1 Direction    | To S |       | X Walk 2 Direction          | To E |
| N/A                    | X Walk 1 Width (in)   | N/A  | N/A   | X Walk 2 Width (in)         | N/A  |
|                        | X Walk 1 Slope (%)    | 4.2  |       | X Walk 2 Slope (%)          | 4.2  |
|                        | X Walk 1 X Slope (%)  | 1.2  |       | X Walk 2 X Slope (%)        | 0.3  |
| N/A                    | Ramp inside XWalk1?   | N/A  | N/A   | Ramp inside XWalk2?         | N/A  |
|                        | Road Slope (%)        | 3.8  | N/A   | Clear Space?                | N/A  |
|                        | Road X Slope (%)      | 4.7  | N/A   | Clear Space to XWalk (in)   | N/A  |
| N/A                    | Any Obstructions?     | N/A  | N/A   | Storm Grate/Utility Hazard? | N/A  |
|                        | Obstruction Type      |      |       | Storm Grate/Utility Type    |      |
|                        |                       | N/A  |       |                             | N/A  |
|                        |                       |      | l     | 0 4 0 1111 0 (6:-)          |      |