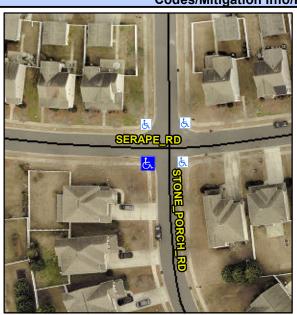

## **Access Compliance Report Public Rights-of-Way** (Curb Ramps)

Intersection ID: 47849 Main Street: SERAPE RD **Cross Street: STONE PORCH RD** Location: SW ADA ID: 442EFA770E7B Ramp Type: BlendTrans2 Initial Pass/Fail: Fail **Overall Compliance: No Severity Score:** 8.75

**Codes/Mitigation Info/Possible Solution** 

StopSign

None

**SERAPE RD** 

## Field Measurements/Component Compliance

STONE PORCH RD Street 1 Name Stop Condition-Street 1 Street 2 Name Stop Condition-Street 2

Possible Solutions: Remove & Replace Curb Ramp With Two New Directional Ramps or Equivalent.