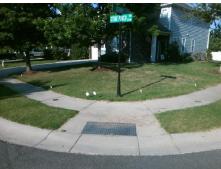

## Field Measurements/Component Compliance

STONE PORCH RD Street 1 Name Stop Condition-Street 1 Street 2 Name Stop Condition-Street 2

Possible Solutions: Remove & Replace Curb Ramp With Two New Directional Ramps or Equivalent.

Surveyor Notes:

N/A

PROW/ADA:

Not Found, R304.5.1

Total Cost:

3200.00

| Field Measurements/Component Compliance |                       |      |                        |                             |      |
|-----------------------------------------|-----------------------|------|------------------------|-----------------------------|------|
| Compliance Description                  |                       | Data | Compliance Description |                             | Data |
| N/A                                     | Ramp Length (in)      | 96.0 | Yes                    | BlendTrans Slope (%)        | 4.6  |
| No                                      | Ramp Width (in)       | 46.5 | Yes                    | BlendTrans XSlope (%)       | 1.5  |
| N/A                                     | Flare Type LT         | N/A  | N/A                    | Flare Type RT               | N/A  |
| N/A                                     | Flare Slope LT (%)    | N/A  | N/A                    | Flare Slope RT (%)          | N/A  |
| N/A                                     | Flare Traversable LT? | N/A  | N/A                    | Flare Traversable RT?       | N/A  |
| N/A                                     | Landing Length (in)   | N/A  | N/A                    | DWS Provided?               | N/A  |
| N/A                                     | Landing Width (in)    | N/A  | N/A                    | DWS Contrast?               | N/A  |
| N/A                                     | Landing Slope (%)     | N/A  | N/A                    | DWS Length (in)             | N/A  |
| N/A                                     | Landing X Slope (%)   | N/A  | N/A                    | DWS Full Width?             | N/A  |
| N/A                                     | Landing Curb? (Y/N)   | N/A  | N/A                    | DWS Offset (in)             | N/A  |
| N/A                                     | Shared Landing?       | N/A  |                        |                             |      |
| N/A                                     | Gutter Ponding?       | N/A  | N/A                    | Gutter Slope (%)            | N/A  |
| N/A                                     | Gutter Lip Ht (in)    | N/A  | N/A                    | Gutter X Slope (%)          | N/A  |
| N/A                                     | Painted X Walk1?      | No   | N/A                    | Painted X Walk2?            | No   |
|                                         | X Walk 1 Direction    | To E |                        | X Walk 2 Direction          | To N |
|                                         | X Walk 1 Width (in)   | N/A  |                        | X Walk 2 Width (in)         | N/A  |
|                                         | X Walk 1 Slope (%)    | 0.0  |                        | X Walk 2 Slope (%)          | 1.0  |
|                                         | X Walk 1 X Slope (%)  | 2.4  |                        | X Walk 2 X Slope (%)        | 0.2  |
| N/A                                     | Ramp inside XWalk1?   | N/A  | N/A                    | Ramp inside XWalk2?         | N/A  |
|                                         | Road Slope (%)        | 1.6  |                        | Clear Space?                | N/A  |
|                                         | Road X Slope (%)      | 2.7  | N/A                    | Clear Space to XWalk (in)   | N/A  |
| N/A                                     | Any Obstructions?     | N/A  | N/A                    | Storm Grate/Utility Hazard? | N/A  |
|                                         | Obstruction Type      |      |                        | Storm Grate/Utility Type    |      |
|                                         |                       | N/A  |                        |                             | N/A  |
|                                         |                       |      | Yes                    | Surface Condition? (G/P)    | Good |
|                                         | 30                    |      | No                     | Curb Slope (%)              | 6.0  |