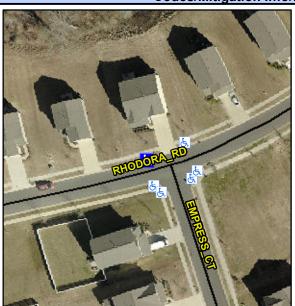

## **Access Compliance Report Public Rights-of-Way** (Curb Ramps)

Data

14.5

2.3

N/A

**Cross Street: EMPRESS CT** Intersection ID: 50603 Main Street: RHODORA RD Location: N Initial Pass/Fail: Fail **Overall Compliance: No** 35 ADA ID: 443515FA5B48 Ramp Type: Perp **Severity Score:** 

Flare Traversable RT?

Data

49.0

47.5

N/A

Flare Traversable LT?

RHODORA RD Street 1 Name Stop Condition-Street 2 None N/A Street 2 Name Stop Condition-Street 1 N/A

| OSSIDIE SOIULIOII             |      | rieia ivie           |
|-------------------------------|------|----------------------|
| Possible Solutions:           | Comp | liance Description   |
| Remove & Replace Entire Ramp. | N/A  | Ramp Length (in)     |
|                               | No   | Ramp Width (in)      |
|                               | N/A  | Flare Type LT        |
|                               | N/A  | Flare Slope LT (%)   |
|                               | N/A  | Flare Traversable LT |
|                               | N/A  | Landing Length (in)  |
| Surveyor Notes:               | N/A  | Landing Width (in)   |
| N/A                           | N/A  | Landing Slope (%)    |
|                               | N/A  | Landing X Slope (%   |
|                               | N/A  | Landing Curb? (Y/N   |
|                               | N/A  | Shared Landing?      |
| PROW/ADA:                     | N/A  | Gutter Ponding?      |
| R304.5.1, R304.2.2            | N/A  | Gutter Lip Ht (in)   |
| •                             | N/A  | Painted X Walk1?     |
|                               |      | X Walk 1 Direction   |
|                               | N/A  | X Walk 1 Width (in)  |
|                               |      | X Walk 1 Slope (%)   |
|                               |      | X Walk 1 X Slope (%  |
|                               | N/A  | Ramp inside XWalk    |