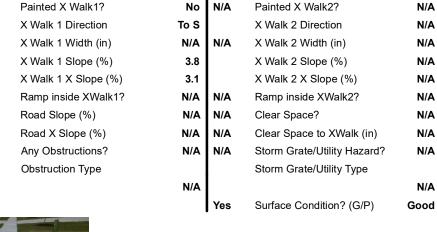

Flare Traversable RT?

Data

49.0

47.5

N/A

Flare Traversable LT?

RHODORA RD Street 1 Name Stop Condition-Street 2 None N/A Street 2 Name Stop Condition-Street 1 N/A

| OSSIDIE SOIULIOII             |      | rieia ivie           |
|-------------------------------|------|----------------------|
| Possible Solutions:           | Comp | liance Description   |
| Remove & Replace Entire Ramp. | N/A  | Ramp Length (in)     |
|                               | No   | Ramp Width (in)      |
|                               | N/A  | Flare Type LT        |
|                               | N/A  | Flare Slope LT (%)   |
|                               | N/A  | Flare Traversable LT |
|                               | N/A  | Landing Length (in)  |
| Surveyor Notes:               | N/A  | Landing Width (in)   |
| N/A                           | N/A  | Landing Slope (%)    |
|                               | N/A  | Landing X Slope (%   |
|                               | N/A  | Landing Curb? (Y/N   |
|                               | N/A  | Shared Landing?      |
| PROW/ADA:                     | N/A  | Gutter Ponding?      |
| R304.5.1, R304.2.2            | N/A  | Gutter Lip Ht (in)   |
| •                             | N/A  | Painted X Walk1?     |
|                               |      | X Walk 1 Direction   |
|                               | N/A  | X Walk 1 Width (in)  |
|                               |      | X Walk 1 Slope (%)   |
|                               |      | X Walk 1 X Slope (%  |
|                               | N/A  | Ramp inside XWalk    |