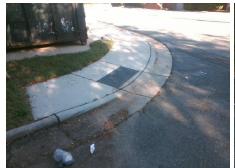

Total Cost: 1850.00

| Field Measurements/Component Compliance |                       |       |      |                       |                         |      |
|-----------------------------------------|-----------------------|-------|------|-----------------------|-------------------------|------|
| Compliance Description                  |                       | Data  | Comp | liance                | Description             | Data |
| N/A                                     | Ramp Length (in)      | 60.0  | No   | Ram                   | Slope (%)               | 9.7  |
| No                                      | Ramp Width (in)       | 47.0  | No   | Ramp XSlope (%)       |                         | 4.4  |
| N/A                                     | Flare Type LT         | N/A   | N/A  | Flare Type RT         |                         | N/A  |
| N/A                                     | Flare Slope LT (%)    | N/A   | N/A  | Flare Slope RT (%)    |                         | N/A  |
| N/A                                     | Flare Traversable LT? | N/A   | N/A  | Flare Traversable RT? |                         | N/A  |
| N/A                                     | Landing Length (in)   | N/A   | N/A  | DWS                   | Provided?               | N/A  |
| N/A                                     | Landing Width (in)    | N/A   | N/A  | DWS                   | Contrast?               | N/A  |
| N/A                                     | Landing Slope (%)     | N/A   | N/A  | DWS                   | Length (in)             | N/A  |
| N/A                                     | Landing X Slope (%)   | N/A   | N/A  | DWS                   | Full Width?             | N/A  |
| N/A                                     | Landing Curb? (Y/N)   | N/A   | N/A  | DWS                   | Offset (in)             | N/A  |
| N/A                                     | Shared Landing?       | N/A   |      |                       |                         |      |
| N/A                                     | Gutter Ponding?       | N/A   | N/A  | Gutte                 | er Slope (%)            | N/A  |
| N/A                                     | Gutter Lip Ht (in)    | N/A   | N/A  | Gutte                 | er X Slope (%)          | N/A  |
| N/A                                     | Painted X Walk1?      | No    | N/A  | Paint                 | ed X Walk2?             | N/A  |
|                                         | X Walk 1 Direction    | To SE |      | X Wa                  | lk 2 Direction          | N/A  |
| N/A                                     | X Walk 1 Width (in)   | N/A   | N/A  | X Wa                  | lk 2 Width (in)         | N/A  |
|                                         | X Walk 1 Slope (%)    | 0.6   |      | X Wa                  | lk 2 Slope (%)          | N/A  |
|                                         | X Walk 1 X Slope (%)  | 2.3   |      | X Wa                  | lk 2 X Slope (%)        | N/A  |
| N/A                                     | Ramp inside XWalk1?   | N/A   | N/A  | Ram                   | o inside XWalk2?        | N/A  |
|                                         | Road Slope (%)        | N/A   | N/A  | Clear                 | Space?                  | N/A  |
|                                         | Road X Slope (%)      | N/A   | N/A  | Clear                 | Space to XWalk (in)     | N/A  |
| N/A                                     | Any Obstructions?     | N/A   | N/A  | Storn                 | n Grate/Utility Hazard? | N/A  |
|                                         | Obstruction Type      |       |      | Storn                 | n Grate/Utility Type    |      |
|                                         |                       | N/A   |      |                       |                         | N/A  |
|                                         |                       |       | Yes  | Surfa                 | ce Condition? (G/P)     | Good |
|                                         | of the second         |       |      |                       |                         |      |