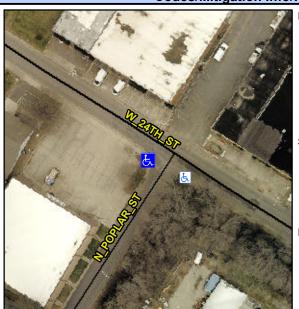

## **Access Compliance Report Public Rights-of-Way** (Curb Ramps)

Intersection ID: 10274 Main Street: N\_POPLAR\_ST Cross Street: W\_24TH\_ST Location: SW ADA ID: 443847A84277 Ramp Type: Perp Initial Pass/Fail: Fail **Overall Compliance: No Severity Score:** 22.5

**Codes/Mitigation Info/Possible Solution** 

Street 1 Name W 24TH ST Stop Condition-Street 2 StopSign Street 2 Name N/A Stop Condition-Street 1 N/A Possible Solutions: Remove & Replace Entire Ramp. Surveyor Notes: N/A PROW/ADA: Not Found, R304.5.1, R304.2.2, R304.5.3