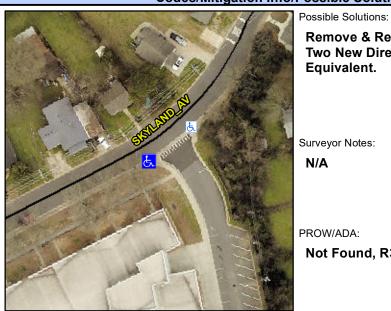

## **Access Compliance Report Public Rights-of-Way** (Curb Ramps)

Intersection ID: 10038195 Main Street: SKYLAND AV **Cross Street: N/A** Location: SW ADA ID: 443D0E89ED94 Ramp Type: PerpDiag Initial Pass/Fail: Fail **Overall Compliance: No Severity Score:** 37.5

**Codes/Mitigation Info/Possible Solution** 

## Field Measurements/Component Compliance

Street 1 Name Stop Condition-Street 2 Street 2 Name Stop Condition-Street 1

**ENTRANCE** None **SKYLAND AV**  Remove & Replace Curb Ramp With Two New Directional Ramps or Equivalent.

Surveyor Notes: N/A

PROW/ADA:

Not Found, R304.2.2, R304.5.3

None

Total Cost: 3200.00

| Compliance Description |                       | Data  | Comp | liance Description          | Data  |
|------------------------|-----------------------|-------|------|-----------------------------|-------|
| N/A                    | Ramp Length (in)      | 49.0  | No   | Ramp Slope (%)              | 10.7  |
| Yes                    | Ramp Width (in)       | 51.0  | No   | Ramp XSlope (%)             | 7.9   |
| N/A                    | Flare Type LT         | N/A   | N/A  | Flare Type RT               | N/A   |
| N/A                    | Flare Slope LT (%)    | N/A   | N/A  | Flare Slope RT (%)          | N/A   |
| N/A                    | Flare Traversable LT? | N/A   | N/A  | Flare Traversable RT?       | N/A   |
| N/A                    | Landing Length (in)   | N/A   | N/A  | DWS Provided?               | N/A   |
| N/A                    | Landing Width (in)    | N/A   | N/A  | DWS Contrast?               | N/A   |
| N/A                    | Landing Slope (%)     | N/A   | N/A  | DWS Length (in)             | N/A   |
| N/A                    | Landing X Slope (%)   | N/A   | N/A  | DWS Full Width?             | N/A   |
| N/A                    | Landing Curb? (Y/N)   | N/A   | N/A  | DWS Offset (in)             | N/A   |
| N/A                    | Shared Landing?       | N/A   |      |                             |       |
| N/A                    | Gutter Ponding?       | N/A   | N/A  | Gutter Slope (%)            | N/A   |
| N/A                    | Gutter Lip Ht (in)    | N/A   | N/A  | Gutter X Slope (%)          | N/A   |
| N/A                    | Painted X Walk1?      | No    | N/A  | Painted X Walk2?            | No    |
|                        | X Walk 1 Direction    | To NE |      | X Walk 2 Direction          | To NW |
| N/A                    | X Walk 1 Width (in)   | N/A   | N/A  | X Walk 2 Width (in)         | N/A   |
|                        | X Walk 1 Slope (%)    | 0.6   |      | X Walk 2 Slope (%)          | 4.6   |
|                        | X Walk 1 X Slope (%)  | 14.1  |      | X Walk 2 X Slope (%)        | 1.2   |
| N/A                    | Ramp inside XWalk1?   | N/A   | N/A  | Ramp inside XWalk2?         | N/A   |
|                        | Road Slope (%)        | 10.6  | N/A  | Clear Space?                | N/A   |
|                        | Road X Slope (%)      | 8.4   | N/A  | Clear Space to XWalk (in)   | N/A   |
| N/A                    | Any Obstructions?     | N/A   | N/A  | Storm Grate/Utility Hazard? | N/A   |
|                        | Obstruction Type      |       |      | Storm Grate/Utility Type    |       |
|                        |                       | N/A   |      |                             | N/A   |