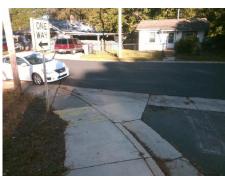

## Field Measurements/Component Compliance

Street 1 Name Stop Condition-Street 2 Street 2 Name Stop Condition-Street 1

**ENTRANCE** None **SKYLAND AV**  Remove & Replace Curb Ramp With Two New Directional Ramps or Equivalent.

Surveyor Notes: N/A

PROW/ADA:

Not Found, R304.2.2, R304.5.3

None

Total Cost: 3200.00

| Compliance Description |                       | Data  | Comp | liance Description          | Data  |
|------------------------|-----------------------|-------|------|-----------------------------|-------|
| N/A                    | Ramp Length (in)      | 49.0  | No   | Ramp Slope (%)              | 10.7  |
| Yes                    | Ramp Width (in)       | 51.0  | No   | Ramp XSlope (%)             | 7.9   |
| N/A                    | Flare Type LT         | N/A   | N/A  | Flare Type RT               | N/A   |
| N/A                    | Flare Slope LT (%)    | N/A   | N/A  | Flare Slope RT (%)          | N/A   |
| N/A                    | Flare Traversable LT? | N/A   | N/A  | Flare Traversable RT?       | N/A   |
| N/A                    | Landing Length (in)   | N/A   | N/A  | DWS Provided?               | N/A   |
| N/A                    | Landing Width (in)    | N/A   | N/A  | DWS Contrast?               | N/A   |
| N/A                    | Landing Slope (%)     | N/A   | N/A  | DWS Length (in)             | N/A   |
| N/A                    | Landing X Slope (%)   | N/A   | N/A  | DWS Full Width?             | N/A   |
| N/A                    | Landing Curb? (Y/N)   | N/A   | N/A  | DWS Offset (in)             | N/A   |
| N/A                    | Shared Landing?       | N/A   |      |                             |       |
| N/A                    | Gutter Ponding?       | N/A   | N/A  | Gutter Slope (%)            | N/A   |
| N/A                    | Gutter Lip Ht (in)    | N/A   | N/A  | Gutter X Slope (%)          | N/A   |
| N/A                    | Painted X Walk1?      | No    | N/A  | Painted X Walk2?            | No    |
|                        | X Walk 1 Direction    | To NE |      | X Walk 2 Direction          | To NW |
| N/A                    | X Walk 1 Width (in)   | N/A   | N/A  | X Walk 2 Width (in)         | N/A   |
|                        | X Walk 1 Slope (%)    | 0.6   |      | X Walk 2 Slope (%)          | 4.6   |
|                        | X Walk 1 X Slope (%)  | 14.1  |      | X Walk 2 X Slope (%)        | 1.2   |
| N/A                    | Ramp inside XWalk1?   | N/A   | N/A  | Ramp inside XWalk2?         | N/A   |
|                        | Road Slope (%)        | 10.6  | N/A  | Clear Space?                | N/A   |
|                        | Road X Slope (%)      | 8.4   | N/A  | Clear Space to XWalk (in)   | N/A   |
| N/A                    | Any Obstructions?     | N/A   | N/A  | Storm Grate/Utility Hazard? | N/A   |
|                        | Obstruction Type      |       |      | Storm Grate/Utility Type    |       |
|                        |                       | N/A   |      |                             | N/A   |