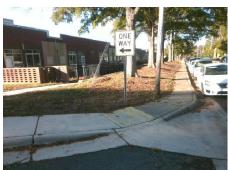

## Field Measurements/Component Compliance

Street 1 Name Stop Condition-Street 2 Street 2 Name Stop Condition-Street 1

**ENTRANCE** None **SKYLAND AV**  Remove & Replace Curb Ramp With Two New Directional Ramps or Equivalent.

Surveyor Notes: N/A

PROW/ADA:

Not Found, R304.2.2, R304.5.3

None

Total Cost: 3200.00

| Compliance Description |                       | Data  | Comp | liance Description          | Data  |
|------------------------|-----------------------|-------|------|-----------------------------|-------|
| N/A                    | Ramp Length (in)      | 49.0  | No   | Ramp Slope (%)              | 10.7  |
| Yes                    | Ramp Width (in)       | 51.0  | No   | Ramp XSlope (%)             | 7.9   |
| N/A                    | Flare Type LT         | N/A   | N/A  | Flare Type RT               | N/A   |
| N/A                    | Flare Slope LT (%)    | N/A   | N/A  | Flare Slope RT (%)          | N/A   |
| N/A                    | Flare Traversable LT? | N/A   | N/A  | Flare Traversable RT?       | N/A   |
| N/A                    | Landing Length (in)   | N/A   | N/A  | DWS Provided?               | N/A   |
| N/A                    | Landing Width (in)    | N/A   | N/A  | DWS Contrast?               | N/A   |
| N/A                    | Landing Slope (%)     | N/A   | N/A  | DWS Length (in)             | N/A   |
| N/A                    | Landing X Slope (%)   | N/A   | N/A  | DWS Full Width?             | N/A   |
| N/A                    | Landing Curb? (Y/N)   | N/A   | N/A  | DWS Offset (in)             | N/A   |
| N/A                    | Shared Landing?       | N/A   |      |                             |       |
| N/A                    | Gutter Ponding?       | N/A   | N/A  | Gutter Slope (%)            | N/A   |
| N/A                    | Gutter Lip Ht (in)    | N/A   | N/A  | Gutter X Slope (%)          | N/A   |
| N/A                    | Painted X Walk1?      | No    | N/A  | Painted X Walk2?            | No    |
|                        | X Walk 1 Direction    | To NE |      | X Walk 2 Direction          | To NW |
| N/A                    | X Walk 1 Width (in)   | N/A   | N/A  | X Walk 2 Width (in)         | N/A   |
|                        | X Walk 1 Slope (%)    | 0.6   |      | X Walk 2 Slope (%)          | 4.6   |
|                        | X Walk 1 X Slope (%)  | 14.1  |      | X Walk 2 X Slope (%)        | 1.2   |
| N/A                    | Ramp inside XWalk1?   | N/A   | N/A  | Ramp inside XWalk2?         | N/A   |
|                        | Road Slope (%)        | 10.6  | N/A  | Clear Space?                | N/A   |
|                        | Road X Slope (%)      | 8.4   | N/A  | Clear Space to XWalk (in)   | N/A   |
| N/A                    | Any Obstructions?     | N/A   | N/A  | Storm Grate/Utility Hazard? | N/A   |
|                        | Obstruction Type      |       |      | Storm Grate/Utility Type    |       |
|                        |                       | N/A   |      |                             | N/A   |