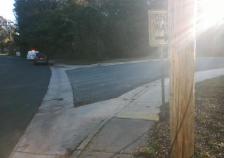

## Field Measurements/Component Compliance

Street 1 Name Stop Condition-Street 2 Street 2 Name Stop Condition-Street 1

**ENTRANCE** None **SKYLAND AV**  Remove & Replace Curb Ramp With Two New Directional Ramps or Equivalent.

Surveyor Notes: N/A

PROW/ADA:

Not Found, R304.2.2, R304.5.3

None

Total Cost: 3200.00

| Compliance Description |                       | Data  | Comp | liance Description          | Data  |
|------------------------|-----------------------|-------|------|-----------------------------|-------|
| N/A                    | Ramp Length (in)      | 49.0  | No   | Ramp Slope (%)              | 10.7  |
| Yes                    | Ramp Width (in)       | 51.0  | No   | Ramp XSlope (%)             | 7.9   |
| N/A                    | Flare Type LT         | N/A   | N/A  | Flare Type RT               | N/A   |
| N/A                    | Flare Slope LT (%)    | N/A   | N/A  | Flare Slope RT (%)          | N/A   |
| N/A                    | Flare Traversable LT? | N/A   | N/A  | Flare Traversable RT?       | N/A   |
| N/A                    | Landing Length (in)   | N/A   | N/A  | DWS Provided?               | N/A   |
| N/A                    | Landing Width (in)    | N/A   | N/A  | DWS Contrast?               | N/A   |
| N/A                    | Landing Slope (%)     | N/A   | N/A  | DWS Length (in)             | N/A   |
| N/A                    | Landing X Slope (%)   | N/A   | N/A  | DWS Full Width?             | N/A   |
| N/A                    | Landing Curb? (Y/N)   | N/A   | N/A  | DWS Offset (in)             | N/A   |
| N/A                    | Shared Landing?       | N/A   |      |                             |       |
| N/A                    | Gutter Ponding?       | N/A   | N/A  | Gutter Slope (%)            | N/A   |
| N/A                    | Gutter Lip Ht (in)    | N/A   | N/A  | Gutter X Slope (%)          | N/A   |
| N/A                    | Painted X Walk1?      | No    | N/A  | Painted X Walk2?            | No    |
|                        | X Walk 1 Direction    | To NE |      | X Walk 2 Direction          | To NW |
| N/A                    | X Walk 1 Width (in)   | N/A   | N/A  | X Walk 2 Width (in)         | N/A   |
|                        | X Walk 1 Slope (%)    | 0.6   |      | X Walk 2 Slope (%)          | 4.6   |
|                        | X Walk 1 X Slope (%)  | 14.1  |      | X Walk 2 X Slope (%)        | 1.2   |
| N/A                    | Ramp inside XWalk1?   | N/A   | N/A  | Ramp inside XWalk2?         | N/A   |
|                        | Road Slope (%)        | 10.6  | N/A  | Clear Space?                | N/A   |
|                        | Road X Slope (%)      | 8.4   | N/A  | Clear Space to XWalk (in)   | N/A   |
| N/A                    | Any Obstructions?     | N/A   | N/A  | Storm Grate/Utility Hazard? | N/A   |
|                        | Obstruction Type      |       |      | Storm Grate/Utility Type    |       |
|                        |                       | N/A   |      |                             | N/A   |