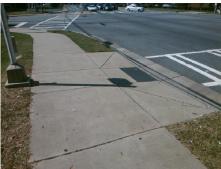

## Field Measurements/Component Compliance

Street 1 Name
ALBEMARLE RD
Stop Condition-Street 2
Signal
Street 2 Name
N/A
Stop Condition-Street 1
N/A

Possible Solutions:

Remove & Replace Entire Ramp.

N

N

N

Surveyor Notes:

N/A

N

PROW/ADA:

Not Found, R304.2.2

N

Total Cost: \$ 1850.00

| Field Measurements/Component Compliance |                       |       |      |                             |        |
|-----------------------------------------|-----------------------|-------|------|-----------------------------|--------|
| Compliance Description                  |                       | Data  | Comp | oliance Description         | n Data |
| N/A                                     | Ramp Length (in)      | 49.0  | No   | Ramp Slope (%)              | 8.7    |
| Yes                                     | Ramp Width (in)       | 48.5  | Yes  | Ramp XSlope (%)             | 0.4    |
| N/A                                     | Flare Type LT         | N/A   | N/A  | Flare Type RT               | N/A    |
| N/A                                     | Flare Slope LT (%)    | N/A   | N/A  | Flare Slope RT (%)          | N/A    |
| N/A                                     | Flare Traversable LT? | N/A   | N/A  | Flare Traversable RT?       | N/A    |
| N/A                                     | Landing Length (in)   | N/A   | N/A  | DWS Provided?               | N/A    |
| N/A                                     | Landing Width (in)    | N/A   | N/A  | DWS Contrast?               | N/A    |
| N/A                                     | Landing Slope (%)     | N/A   | N/A  | DWS Length (in)             | N/A    |
| N/A                                     | Landing X Slope (%)   | N/A   | N/A  | DWS Full Width?             | N/A    |
| N/A                                     | Landing Curb? (Y/N)   | N/A   | N/A  | DWS Offset (in)             | N/A    |
| N/A                                     | Shared Landing?       | N/A   |      |                             |        |
| N/A                                     | Gutter Ponding?       | N/A   | N/A  | Gutter Slope (%)            | N/A    |
| N/A                                     | Gutter Lip Ht (in)    | N/A   | N/A  | Gutter X Slope (%)          | N/A    |
| N/A                                     | Painted X Walk1?      | Yes   | N/A  | Painted X Walk2?            | N/A    |
|                                         | X Walk 1 Direction    | To NW |      | X Walk 2 Direction          | N/A    |
| N/A                                     | X Walk 1 Width (in)   | 99.0  | N/A  | X Walk 2 Width (in)         | N/A    |
|                                         | X Walk 1 Slope (%)    | 3.3   |      | X Walk 2 Slope (%)          | N/A    |
|                                         | X Walk 1 X Slope (%)  | 0.4   |      | X Walk 2 X Slope (%)        | N/A    |
| N/A                                     | Ramp inside XWalk1?   | Yes   | N/A  | Ramp inside XWalk2?         | N/A    |
|                                         | Road Slope (%)        | N/A   | N/A  | Clear Space?                | N/A    |
|                                         | Road X Slope (%)      | N/A   | N/A  | Clear Space to XWalk (in)   | N/A    |
| N/A                                     | Any Obstructions?     | N/A   | N/A  | Storm Grate/Utility Hazard? | N/A    |
|                                         | Obstruction Type      |       | l    | Storm Grate/Utility Type    |        |
|                                         |                       | N/A   |      |                             | N/A    |
|                                         |                       |       | Yes  | Surface Condition? (G/P)    | Good   |
|                                         |                       |       |      |                             |        |