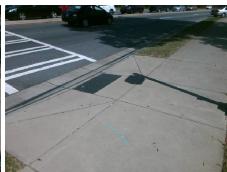

## Field Measurements/Component Compliance

Street 1 Name
ALBEMARLE RD
Stop Condition-Street 2
Signal
Street 2 Name
N/A
Stop Condition-Street 1
N/A

Possible Solutions:

Remove & Replace Entire Ramp.

N

N

N

Surveyor Notes:

N/A

N

PROW/ADA:

Not Found, R304.2.2

N

Total Cost: \$ 1850.00

| Field Measurements/Component Compliance |                       |       |      |                             |        |
|-----------------------------------------|-----------------------|-------|------|-----------------------------|--------|
| Compliance Description                  |                       | Data  | Comp | oliance Description         | n Data |
| N/A                                     | Ramp Length (in)      | 49.0  | No   | Ramp Slope (%)              | 8.7    |
| Yes                                     | Ramp Width (in)       | 48.5  | Yes  | Ramp XSlope (%)             | 0.4    |
| N/A                                     | Flare Type LT         | N/A   | N/A  | Flare Type RT               | N/A    |
| N/A                                     | Flare Slope LT (%)    | N/A   | N/A  | Flare Slope RT (%)          | N/A    |
| N/A                                     | Flare Traversable LT? | N/A   | N/A  | Flare Traversable RT?       | N/A    |
| N/A                                     | Landing Length (in)   | N/A   | N/A  | DWS Provided?               | N/A    |
| N/A                                     | Landing Width (in)    | N/A   | N/A  | DWS Contrast?               | N/A    |
| N/A                                     | Landing Slope (%)     | N/A   | N/A  | DWS Length (in)             | N/A    |
| N/A                                     | Landing X Slope (%)   | N/A   | N/A  | DWS Full Width?             | N/A    |
| N/A                                     | Landing Curb? (Y/N)   | N/A   | N/A  | DWS Offset (in)             | N/A    |
| N/A                                     | Shared Landing?       | N/A   |      |                             |        |
| N/A                                     | Gutter Ponding?       | N/A   | N/A  | Gutter Slope (%)            | N/A    |
| N/A                                     | Gutter Lip Ht (in)    | N/A   | N/A  | Gutter X Slope (%)          | N/A    |
| N/A                                     | Painted X Walk1?      | Yes   | N/A  | Painted X Walk2?            | N/A    |
|                                         | X Walk 1 Direction    | To NW |      | X Walk 2 Direction          | N/A    |
| N/A                                     | X Walk 1 Width (in)   | 99.0  | N/A  | X Walk 2 Width (in)         | N/A    |
|                                         | X Walk 1 Slope (%)    | 3.3   |      | X Walk 2 Slope (%)          | N/A    |
|                                         | X Walk 1 X Slope (%)  | 0.4   |      | X Walk 2 X Slope (%)        | N/A    |
| N/A                                     | Ramp inside XWalk1?   | Yes   | N/A  | Ramp inside XWalk2?         | N/A    |
|                                         | Road Slope (%)        | N/A   | N/A  | Clear Space?                | N/A    |
|                                         | Road X Slope (%)      | N/A   | N/A  | Clear Space to XWalk (in)   | N/A    |
| N/A                                     | Any Obstructions?     | N/A   | N/A  | Storm Grate/Utility Hazard? | N/A    |
|                                         | Obstruction Type      |       | l    | Storm Grate/Utility Type    |        |
|                                         |                       | N/A   |      |                             | N/A    |
|                                         |                       |       | Yes  | Surface Condition? (G/P)    | Good   |
|                                         |                       |       |      |                             |        |