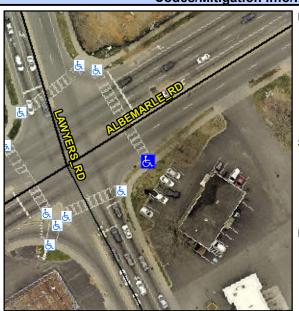

## Access Compliance Report Public Rights-of-Way (Curb Ramps)

Intersection ID: 15201 Main Street: ALBEMARLE\_RD Cross Street: LAWYERS\_RD Location: E

ADA ID: 4441ADB48274 Ramp Type: Perp Initial Pass/Fail: Fail Overall Compliance: No Severity Score: 12.5

## Field Measurements/Component Compliance

Street 1 Name
ALBEMARLE RD
Stop Condition-Street 2
Signal
Street 2 Name
N/A
Stop Condition-Street 1
N/A

Possible Solutions:

Remove & Replace Entire Ramp.

N

N

N

Surveyor Notes: