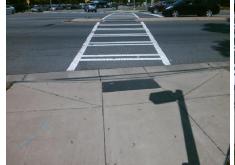

## Field Measurements/Component Compliance

Street 1 Name
ALBEMARLE RD
Stop Condition-Street 2
Signal
Street 2 Name
N/A
Stop Condition-Street 1
N/A

Possible Solutions:

Remove & Replace Entire Ramp.

N

N

N

Surveyor Notes:

N/A

N

PROW/ADA:

Not Found, R304.2.2

N

Total Cost: \$ 1850.00

| Field Measurements/Component Compliance |                       |       |      |                             |        |
|-----------------------------------------|-----------------------|-------|------|-----------------------------|--------|
| Compliance Description                  |                       | Data  | Comp | oliance Description         | n Data |
| N/A                                     | Ramp Length (in)      | 49.0  | No   | Ramp Slope (%)              | 8.7    |
| Yes                                     | Ramp Width (in)       | 48.5  | Yes  | Ramp XSlope (%)             | 0.4    |
| N/A                                     | Flare Type LT         | N/A   | N/A  | Flare Type RT               | N/A    |
| N/A                                     | Flare Slope LT (%)    | N/A   | N/A  | Flare Slope RT (%)          | N/A    |
| N/A                                     | Flare Traversable LT? | N/A   | N/A  | Flare Traversable RT?       | N/A    |
| N/A                                     | Landing Length (in)   | N/A   | N/A  | DWS Provided?               | N/A    |
| N/A                                     | Landing Width (in)    | N/A   | N/A  | DWS Contrast?               | N/A    |
| N/A                                     | Landing Slope (%)     | N/A   | N/A  | DWS Length (in)             | N/A    |
| N/A                                     | Landing X Slope (%)   | N/A   | N/A  | DWS Full Width?             | N/A    |
| N/A                                     | Landing Curb? (Y/N)   | N/A   | N/A  | DWS Offset (in)             | N/A    |
| N/A                                     | Shared Landing?       | N/A   |      |                             |        |
| N/A                                     | Gutter Ponding?       | N/A   | N/A  | Gutter Slope (%)            | N/A    |
| N/A                                     | Gutter Lip Ht (in)    | N/A   | N/A  | Gutter X Slope (%)          | N/A    |
| N/A                                     | Painted X Walk1?      | Yes   | N/A  | Painted X Walk2?            | N/A    |
|                                         | X Walk 1 Direction    | To NW |      | X Walk 2 Direction          | N/A    |
| N/A                                     | X Walk 1 Width (in)   | 99.0  | N/A  | X Walk 2 Width (in)         | N/A    |
|                                         | X Walk 1 Slope (%)    | 3.3   |      | X Walk 2 Slope (%)          | N/A    |
|                                         | X Walk 1 X Slope (%)  | 0.4   |      | X Walk 2 X Slope (%)        | N/A    |
| N/A                                     | Ramp inside XWalk1?   | Yes   | N/A  | Ramp inside XWalk2?         | N/A    |
|                                         | Road Slope (%)        | N/A   | N/A  | Clear Space?                | N/A    |
|                                         | Road X Slope (%)      | N/A   | N/A  | Clear Space to XWalk (in)   | N/A    |
| N/A                                     | Any Obstructions?     | N/A   | N/A  | Storm Grate/Utility Hazard? | N/A    |
|                                         | Obstruction Type      |       | l    | Storm Grate/Utility Type    |        |
|                                         |                       | N/A   |      |                             | N/A    |
|                                         |                       |       | Yes  | Surface Condition? (G/P)    | Good   |
|                                         |                       |       |      |                             |        |