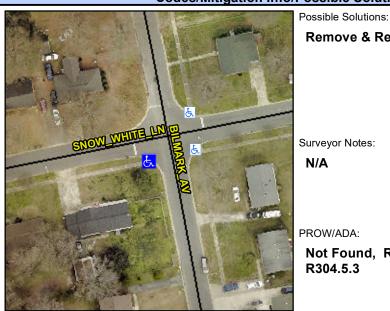

## Access Compliance Report Public Rights-of-Way (Curb Ramps)

Intersection ID: 7834Main Street:BILMARK\_AVCross Street:SNOW\_WHITE\_LNLocation:SWADA ID: 4443EA3ACFCDRamp Type:PerpInitial Pass/Fail:FailOverall Compliance:NoSeverity Score:35

Codes/Mitigation Info/Possible Solution

Street 1 Name

Stop Condition-Street 2

StopSign

Street 2 Name

N/A

Stop Condition-Street 1

N/A

| Remove & Replace Little Ramp.  |  |  |  |  |  |  |
|--------------------------------|--|--|--|--|--|--|
|                                |  |  |  |  |  |  |
|                                |  |  |  |  |  |  |
|                                |  |  |  |  |  |  |
|                                |  |  |  |  |  |  |
|                                |  |  |  |  |  |  |
| Surveyor Notes:                |  |  |  |  |  |  |
| N/A                            |  |  |  |  |  |  |
|                                |  |  |  |  |  |  |
|                                |  |  |  |  |  |  |
|                                |  |  |  |  |  |  |
| PROW/ADA:                      |  |  |  |  |  |  |
| Not Found, R304.5.1, R304.2.2, |  |  |  |  |  |  |
| R304.5.3                       |  |  |  |  |  |  |
|                                |  |  |  |  |  |  |
|                                |  |  |  |  |  |  |
|                                |  |  |  |  |  |  |
|                                |  |  |  |  |  |  |
|                                |  |  |  |  |  |  |
|                                |  |  |  |  |  |  |