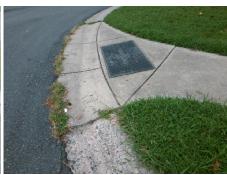

| Remove & Replace Little Ramp.  |  |  |  |  |  |  |
|--------------------------------|--|--|--|--|--|--|
|                                |  |  |  |  |  |  |
|                                |  |  |  |  |  |  |
|                                |  |  |  |  |  |  |
|                                |  |  |  |  |  |  |
|                                |  |  |  |  |  |  |
| Surveyor Notes:                |  |  |  |  |  |  |
| N/A                            |  |  |  |  |  |  |
|                                |  |  |  |  |  |  |
|                                |  |  |  |  |  |  |
|                                |  |  |  |  |  |  |
| PROW/ADA:                      |  |  |  |  |  |  |
| Not Found, R304.5.1, R304.2.2, |  |  |  |  |  |  |
| R304.5.3                       |  |  |  |  |  |  |
|                                |  |  |  |  |  |  |
|                                |  |  |  |  |  |  |
|                                |  |  |  |  |  |  |
|                                |  |  |  |  |  |  |
|                                |  |  |  |  |  |  |
|                                |  |  |  |  |  |  |

Remove & Replace Entire Ramp.

Total Cost:

1850.00

| Field Measurements/Component Compliance |                       |      |      |                             |      |  |
|-----------------------------------------|-----------------------|------|------|-----------------------------|------|--|
| Compliance Description                  |                       | Data | Comp | liance Description          | Data |  |
| N/A                                     | Ramp Length (in)      | 30.0 | No   | Ramp Slope (%)              | 12.5 |  |
| No                                      | Ramp Width (in)       | 46.0 | No   | Ramp XSlope (%)             | 3.8  |  |
| N/A                                     | Flare Type LT         | N/A  | N/A  | Flare Type RT               | N/A  |  |
| N/A                                     | Flare Slope LT (%)    | N/A  | N/A  | Flare Slope RT (%)          | N/A  |  |
| N/A                                     | Flare Traversable LT? | N/A  | N/A  | Flare Traversable RT?       | N/A  |  |
| N/A                                     | Landing Length (in)   | N/A  | N/A  | DWS Provided?               | N/A  |  |
| N/A                                     | Landing Width (in)    | N/A  | N/A  | DWS Contrast?               | N/A  |  |
| N/A                                     | Landing Slope (%)     | N/A  | N/A  | DWS Length (in)             | N/A  |  |
| N/A                                     | Landing X Slope (%)   | N/A  | N/A  | DWS Full Width?             | N/A  |  |
| N/A                                     | Landing Curb? (Y/N)   | N/A  | N/A  | DWS Offset (in)             | N/A  |  |
| N/A                                     | Shared Landing?       | N/A  |      |                             |      |  |
| N/A                                     | Gutter Ponding?       | N/A  | N/A  | Gutter Slope (%)            | N/A  |  |
| N/A                                     | Gutter Lip Ht (in)    | 0.5  | N/A  | Gutter X Slope (%)          | N/A  |  |
| N/A                                     | Painted X Walk1?      | No   | N/A  | Painted X Walk2?            | N/A  |  |
|                                         | X Walk 1 Direction    | To E |      | X Walk 2 Direction          | N/A  |  |
| N/A                                     | X Walk 1 Width (in)   | N/A  | N/A  | X Walk 2 Width (in)         | N/A  |  |
|                                         | X Walk 1 Slope (%)    | 1.2  |      | X Walk 2 Slope (%)          | N/A  |  |
|                                         | X Walk 1 X Slope (%)  | 3.6  |      | X Walk 2 X Slope (%)        | N/A  |  |
| N/A                                     | Ramp inside XWalk1?   | N/A  | N/A  | Ramp inside XWalk2?         | N/A  |  |
|                                         | Road Slope (%)        | N/A  | N/A  | Clear Space?                | N/A  |  |
|                                         | Road X Slope (%)      | N/A  | N/A  | Clear Space to XWalk (in)   | N/A  |  |
| N/A                                     | Any Obstructions?     | N/A  | N/A  | Storm Grate/Utility Hazard? | N/A  |  |
|                                         | Obstruction Type      |      |      | Storm Grate/Utility Type    |      |  |
|                                         |                       | N/A  |      |                             | N/A  |  |
|                                         |                       |      | Yes  | Surface Condition? (G/P)    | Good |  |