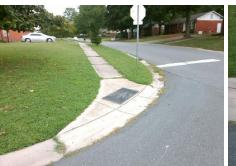

| Remove & Replace Little Ramp.  |  |  |  |  |  |  |
|--------------------------------|--|--|--|--|--|--|
|                                |  |  |  |  |  |  |
|                                |  |  |  |  |  |  |
|                                |  |  |  |  |  |  |
|                                |  |  |  |  |  |  |
|                                |  |  |  |  |  |  |
| Surveyor Notes:                |  |  |  |  |  |  |
| N/A                            |  |  |  |  |  |  |
|                                |  |  |  |  |  |  |
|                                |  |  |  |  |  |  |
|                                |  |  |  |  |  |  |
| PROW/ADA:                      |  |  |  |  |  |  |
| Not Found, R304.5.1, R304.2.2, |  |  |  |  |  |  |
| R304.5.3                       |  |  |  |  |  |  |
|                                |  |  |  |  |  |  |
|                                |  |  |  |  |  |  |
|                                |  |  |  |  |  |  |
|                                |  |  |  |  |  |  |
|                                |  |  |  |  |  |  |
|                                |  |  |  |  |  |  |

Remove & Replace Entire Ramp.

Total Cost:

1850.00

| Field Measurements/Component Compliance |                       |      |      |                             |      |  |
|-----------------------------------------|-----------------------|------|------|-----------------------------|------|--|
| Compliance Description                  |                       | Data | Comp | liance Description          | Data |  |
| N/A                                     | Ramp Length (in)      | 30.0 | No   | Ramp Slope (%)              | 12.5 |  |
| No                                      | Ramp Width (in)       | 46.0 | No   | Ramp XSlope (%)             | 3.8  |  |
| N/A                                     | Flare Type LT         | N/A  | N/A  | Flare Type RT               | N/A  |  |
| N/A                                     | Flare Slope LT (%)    | N/A  | N/A  | Flare Slope RT (%)          | N/A  |  |
| N/A                                     | Flare Traversable LT? | N/A  | N/A  | Flare Traversable RT?       | N/A  |  |
| N/A                                     | Landing Length (in)   | N/A  | N/A  | DWS Provided?               | N/A  |  |
| N/A                                     | Landing Width (in)    | N/A  | N/A  | DWS Contrast?               | N/A  |  |
| N/A                                     | Landing Slope (%)     | N/A  | N/A  | DWS Length (in)             | N/A  |  |
| N/A                                     | Landing X Slope (%)   | N/A  | N/A  | DWS Full Width?             | N/A  |  |
| N/A                                     | Landing Curb? (Y/N)   | N/A  | N/A  | DWS Offset (in)             | N/A  |  |
| N/A                                     | Shared Landing?       | N/A  |      |                             |      |  |
| N/A                                     | Gutter Ponding?       | N/A  | N/A  | Gutter Slope (%)            | N/A  |  |
| N/A                                     | Gutter Lip Ht (in)    | 0.5  | N/A  | Gutter X Slope (%)          | N/A  |  |
| N/A                                     | Painted X Walk1?      | No   | N/A  | Painted X Walk2?            | N/A  |  |
|                                         | X Walk 1 Direction    | To E |      | X Walk 2 Direction          | N/A  |  |
| N/A                                     | X Walk 1 Width (in)   | N/A  | N/A  | X Walk 2 Width (in)         | N/A  |  |
|                                         | X Walk 1 Slope (%)    | 1.2  |      | X Walk 2 Slope (%)          | N/A  |  |
|                                         | X Walk 1 X Slope (%)  | 3.6  |      | X Walk 2 X Slope (%)        | N/A  |  |
| N/A                                     | Ramp inside XWalk1?   | N/A  | N/A  | Ramp inside XWalk2?         | N/A  |  |
|                                         | Road Slope (%)        | N/A  | N/A  | Clear Space?                | N/A  |  |
|                                         | Road X Slope (%)      | N/A  | N/A  | Clear Space to XWalk (in)   | N/A  |  |
| N/A                                     | Any Obstructions?     | N/A  | N/A  | Storm Grate/Utility Hazard? | N/A  |  |
|                                         | Obstruction Type      |      |      | Storm Grate/Utility Type    |      |  |
|                                         |                       | N/A  |      |                             | N/A  |  |
|                                         |                       |      | Yes  | Surface Condition? (G/P)    | Good |  |