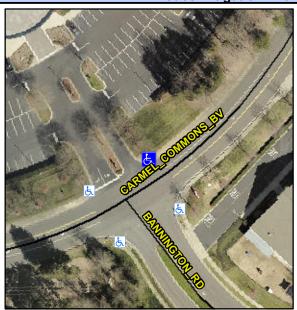

## **Access Compliance Report Public Rights-of-Way** (Curb Ramps)

Intersection ID: 28976 Main Street: BANNINGTON RD Cross Street: CARMEL\_COMMONS\_BV Location: NE ADA ID: 444A66024838 Ramp Type: PerpDiag Initial Pass/Fail: Fail **Overall Compliance: No Severity Score:** 60

## Field Measurements/Component Compliance

Street 1 Name Stop Condition-Street 2 Street 2 Name Stop Condition-Street 1

**BANNINGTON RD** StopSign **CARMEL COMMONS BV** None

Possible Solutions: Remove & Replace Curb Ramp With **Two New Directional Ramps or** Equivalent. Surveyor Notes: N/A