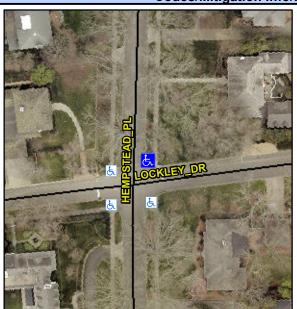

## Access Compliance Report Public Rights-of-Way (Curb Ramps)

Intersection ID: 16128 Main Street: HEMPSTEAD\_PL Cross Street: LOCKLEY\_DR Location: NE

ADA ID: 444CC36F477F Ramp Type: PerpDiag Initial Pass/Fail: Fail Overall Compliance: No Severity Score: 12.5

## Field Measurements/Component Compliance

Street 1 Name
Stop Condition-Street 2
Street 2 Name
Stop Condition-Street 1

HEMPSTEAD PL None LOCKLEY DR StopSign Possible Solutions:

Remove & Replace Curb Ramp With
Two New Directional Ramps or
Equivalent.