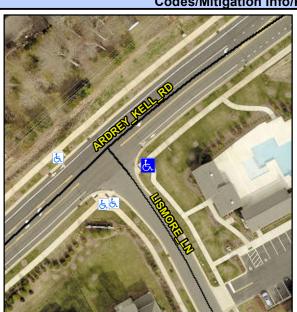

## Access Compliance Report Public Rights-of-Way (Curb Ramps)

Intersection ID: 54413 Main Street: ARDREY\_KELL\_RD Cross Street: LISMORE\_LN Location: E

ADA ID: 4454A8CDDD46 Ramp Type: Directional1 Initial Pass/Fail: Pass Overall Compliance: No Severity Score: 15

Codes/Mitigation Info/Possible Solution

Field Measurements/Component Compliance

Street 1 Name
LISMORE LN
Stop Condition-Street 1
StopSign
Street 2 Name
N/A
Stop Condition-Street 2
N/A

Possible Solutions: