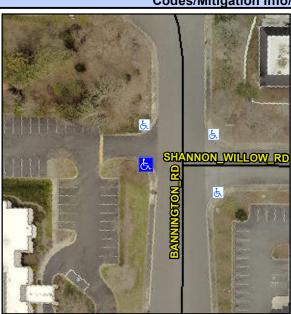

## Access Compliance Report Public Rights-of-Way (Curb Ramps)

Intersection ID: 25757 Main Street: BANNINGTON\_RD Cross Street: SHANNON\_WILLOW\_RD Location: SW

ADA ID: 4454DD95134E Ramp Type: PerpDiag Initial Pass/Fail: Fail Overall Compliance: No Severity Score: 21.25

## Field Measurements/Component Compliance

Street 1 Name
Stop Condition-Street 2
Street 2 Name
Stop Condition-Street 1

BANNINGTON RD None SHANNON WILLOW RD None Possible Solutions:

Remove & Replace Curb Ramp With Two New Directional Ramps or Equivalent.