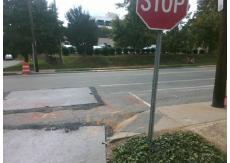

## Field Measurements/Component Compliance

Street 1 Name
Stop Condition-Street 2
Street 2 Name
Stop Condition-Street 1

S MINT ST None WINONA ST StopSign Possible Solutions:

Remove & Replace Curb Ramp With Two New Directional Ramps or Equivalent.

Surveyor Notes:

N/A

PROW/ADA:

Not Found, R304.2.2, R304.5.3

Total Cost: \$ 3200.00

| Field Measurements/Component Compliance |                       |       |      |                             |       |
|-----------------------------------------|-----------------------|-------|------|-----------------------------|-------|
| Compliance Description                  |                       | Data  | Comp | liance Description          | Data  |
| N/A                                     | Ramp Length (in)      | 24.0  | No   | Ramp Slope (%)              | 13.3  |
| Yes                                     | Ramp Width (in)       | 48.0  | No   | Ramp XSlope (%)             | 3.1   |
| N/A                                     | Flare Type LT         | N/A   | N/A  | Flare Type RT               | N/A   |
| N/A                                     | Flare Slope LT (%)    | N/A   | N/A  | Flare Slope RT (%)          | N/A   |
| N/A                                     | Flare Traversable LT? | N/A   | N/A  | Flare Traversable RT?       | N/A   |
| N/A                                     | Landing Length (in)   | N/A   | N/A  | DWS Provided?               | N/A   |
| N/A                                     | Landing Width (in)    | N/A   | N/A  | DWS Contrast?               | N/A   |
| N/A                                     | Landing Slope (%)     | N/A   | N/A  | DWS Length (in)             | N/A   |
| N/A                                     | Landing X Slope (%)   | N/A   | N/A  | DWS Full Width?             | N/A   |
| N/A                                     | Landing Curb? (Y/N)   | N/A   | N/A  | DWS Offset (in)             | N/A   |
| N/A                                     | Shared Landing?       | N/A   |      |                             |       |
| N/A                                     | Gutter Ponding?       | N/A   | N/A  | Gutter Slope (%)            | N/A   |
| N/A                                     | Gutter Lip Ht (in)    | N/A   | N/A  | Gutter X Slope (%)          | N/A   |
| N/A                                     | Painted X Walk1?      | No    | N/A  | Painted X Walk2?            | No    |
|                                         | X Walk 1 Direction    | To SE |      | X Walk 2 Direction          | To NE |
| N/A                                     | X Walk 1 Width (in)   | N/A   | N/A  | X Walk 2 Width (in)         | N/A   |
|                                         | X Walk 1 Slope (%)    | 4.3   |      | X Walk 2 Slope (%)          | 1.6   |
|                                         | X Walk 1 X Slope (%)  | 1.1   |      | X Walk 2 X Slope (%)        | 4.5   |
| N/A                                     | Ramp inside XWalk1?   | N/A   | N/A  | Ramp inside XWalk2?         | N/A   |
|                                         | Road Slope (%)        | 2.2   | N/A  | Clear Space?                | N/A   |
|                                         | Road X Slope (%)      | 4.2   | N/A  | Clear Space to XWalk (in)   | N/A   |
| N/A                                     | Any Obstructions?     | N/A   | N/A  | Storm Grate/Utility Hazard? | N/A   |
|                                         | Obstruction Type      |       |      | Storm Grate/Utility Type    |       |
|                                         |                       | N/A   |      |                             | N/A   |
|                                         |                       |       | Yes  | Surface Condition? (G/P)    | Good  |
|                                         |                       |       |      |                             |       |