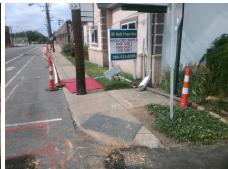

## Field Measurements/Component Compliance

Street 1 Name
Stop Condition-Street 2
Street 2 Name
Stop Condition-Street 1

S MINT ST None WINONA ST StopSign Possible Solutions:

Remove & Replace Curb Ramp With Two New Directional Ramps or Equivalent.

Surveyor Notes:

N/A

PROW/ADA:

Not Found, R304.2.2, R304.5.3

Total Cost: \$ 3200.00

| Field Measurements/Component Compliance |                       |       |      |                             |       |
|-----------------------------------------|-----------------------|-------|------|-----------------------------|-------|
| Compliance Description                  |                       | Data  | Comp | liance Description          | Data  |
| N/A                                     | Ramp Length (in)      | 24.0  | No   | Ramp Slope (%)              | 13.3  |
| Yes                                     | Ramp Width (in)       | 48.0  | No   | Ramp XSlope (%)             | 3.1   |
| N/A                                     | Flare Type LT         | N/A   | N/A  | Flare Type RT               | N/A   |
| N/A                                     | Flare Slope LT (%)    | N/A   | N/A  | Flare Slope RT (%)          | N/A   |
| N/A                                     | Flare Traversable LT? | N/A   | N/A  | Flare Traversable RT?       | N/A   |
| N/A                                     | Landing Length (in)   | N/A   | N/A  | DWS Provided?               | N/A   |
| N/A                                     | Landing Width (in)    | N/A   | N/A  | DWS Contrast?               | N/A   |
| N/A                                     | Landing Slope (%)     | N/A   | N/A  | DWS Length (in)             | N/A   |
| N/A                                     | Landing X Slope (%)   | N/A   | N/A  | DWS Full Width?             | N/A   |
| N/A                                     | Landing Curb? (Y/N)   | N/A   | N/A  | DWS Offset (in)             | N/A   |
| N/A                                     | Shared Landing?       | N/A   |      |                             |       |
| N/A                                     | Gutter Ponding?       | N/A   | N/A  | Gutter Slope (%)            | N/A   |
| N/A                                     | Gutter Lip Ht (in)    | N/A   | N/A  | Gutter X Slope (%)          | N/A   |
| N/A                                     | Painted X Walk1?      | No    | N/A  | Painted X Walk2?            | No    |
|                                         | X Walk 1 Direction    | To SE |      | X Walk 2 Direction          | To NE |
| N/A                                     | X Walk 1 Width (in)   | N/A   | N/A  | X Walk 2 Width (in)         | N/A   |
|                                         | X Walk 1 Slope (%)    | 4.3   |      | X Walk 2 Slope (%)          | 1.6   |
|                                         | X Walk 1 X Slope (%)  | 1.1   |      | X Walk 2 X Slope (%)        | 4.5   |
| N/A                                     | Ramp inside XWalk1?   | N/A   | N/A  | Ramp inside XWalk2?         | N/A   |
|                                         | Road Slope (%)        | 2.2   | N/A  | Clear Space?                | N/A   |
|                                         | Road X Slope (%)      | 4.2   | N/A  | Clear Space to XWalk (in)   | N/A   |
| N/A                                     | Any Obstructions?     | N/A   | N/A  | Storm Grate/Utility Hazard? | N/A   |
|                                         | Obstruction Type      |       |      | Storm Grate/Utility Type    |       |
|                                         |                       | N/A   |      |                             | N/A   |
|                                         |                       |       | Yes  | Surface Condition? (G/P)    | Good  |
|                                         |                       |       |      |                             |       |