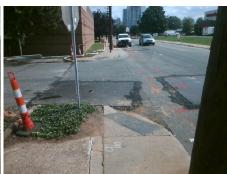

## Field Measurements/Component Compliance

Street 1 Name
Stop Condition-Street 2
Street 2 Name
Stop Condition-Street 1

S MINT ST None WINONA ST StopSign Possible Solutions:

Remove & Replace Curb Ramp With Two New Directional Ramps or Equivalent.

Surveyor Notes:

N/A

PROW/ADA:

Not Found, R304.2.2, R304.5.3

Total Cost: \$ 3200.00

| Field Measurements/Component Compliance |                       |       |      |                             |       |
|-----------------------------------------|-----------------------|-------|------|-----------------------------|-------|
| Compliance Description                  |                       | Data  | Comp | liance Description          | Data  |
| N/A                                     | Ramp Length (in)      | 24.0  | No   | Ramp Slope (%)              | 13.3  |
| Yes                                     | Ramp Width (in)       | 48.0  | No   | Ramp XSlope (%)             | 3.1   |
| N/A                                     | Flare Type LT         | N/A   | N/A  | Flare Type RT               | N/A   |
| N/A                                     | Flare Slope LT (%)    | N/A   | N/A  | Flare Slope RT (%)          | N/A   |
| N/A                                     | Flare Traversable LT? | N/A   | N/A  | Flare Traversable RT?       | N/A   |
| N/A                                     | Landing Length (in)   | N/A   | N/A  | DWS Provided?               | N/A   |
| N/A                                     | Landing Width (in)    | N/A   | N/A  | DWS Contrast?               | N/A   |
| N/A                                     | Landing Slope (%)     | N/A   | N/A  | DWS Length (in)             | N/A   |
| N/A                                     | Landing X Slope (%)   | N/A   | N/A  | DWS Full Width?             | N/A   |
| N/A                                     | Landing Curb? (Y/N)   | N/A   | N/A  | DWS Offset (in)             | N/A   |
| N/A                                     | Shared Landing?       | N/A   |      |                             |       |
| N/A                                     | Gutter Ponding?       | N/A   | N/A  | Gutter Slope (%)            | N/A   |
| N/A                                     | Gutter Lip Ht (in)    | N/A   | N/A  | Gutter X Slope (%)          | N/A   |
| N/A                                     | Painted X Walk1?      | No    | N/A  | Painted X Walk2?            | No    |
|                                         | X Walk 1 Direction    | To SE |      | X Walk 2 Direction          | To NE |
| N/A                                     | X Walk 1 Width (in)   | N/A   | N/A  | X Walk 2 Width (in)         | N/A   |
|                                         | X Walk 1 Slope (%)    | 4.3   |      | X Walk 2 Slope (%)          | 1.6   |
|                                         | X Walk 1 X Slope (%)  | 1.1   |      | X Walk 2 X Slope (%)        | 4.5   |
| N/A                                     | Ramp inside XWalk1?   | N/A   | N/A  | Ramp inside XWalk2?         | N/A   |
|                                         | Road Slope (%)        | 2.2   | N/A  | Clear Space?                | N/A   |
|                                         | Road X Slope (%)      | 4.2   | N/A  | Clear Space to XWalk (in)   | N/A   |
| N/A                                     | Any Obstructions?     | N/A   | N/A  | Storm Grate/Utility Hazard? | N/A   |
|                                         | Obstruction Type      |       |      | Storm Grate/Utility Type    |       |
|                                         |                       | N/A   |      |                             | N/A   |
|                                         |                       |       | Yes  | Surface Condition? (G/P)    | Good  |
|                                         |                       |       |      |                             |       |