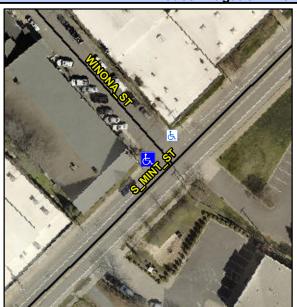

## Access Compliance Report Public Rights-of-Way (Curb Ramps)

Intersection ID: 13115 Main Street: S\_MINT\_ST Cross Street: WINONA\_ST Location: NW

ADA ID: 445BC6150AA5 Ramp Type: PerpDiag Initial Pass/Fail: Fail Overall Compliance: No Severity Score: 26.25

## Field Measurements/Component Compliance

Street 1 Name
Stop Condition-Street 2
Street 2 Name
Stop Condition-Street 1

S MINT ST None WINONA ST StopSign Possible Solutions:

Remove & Replace Curb Ramp With Two New Directional Ramps or Equivalent.