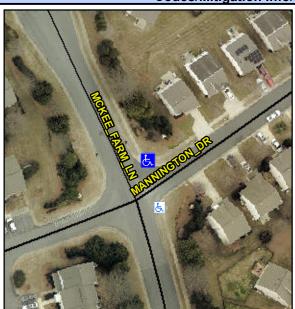

## Access Compliance Report Public Rights-of-Way (Curb Ramps)

Intersection ID: 26472Main Street:MANNINGTON\_DRCross Street:MCKEE\_FARM\_LNLocation:NEADA ID: 446BE5E018FERamp Type:PerpInitial Pass/Fail:FailOverall Compliance:NoSeverity Score:8.75