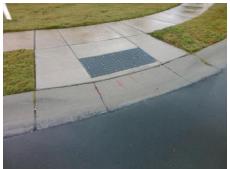

Total Cost: 1850.00

| Field Measurements/Component Compliance |                       |      |      |                             |      |  |
|-----------------------------------------|-----------------------|------|------|-----------------------------|------|--|
| Compliance Description                  |                       | Data | Comp | liance Description          | Data |  |
| N/A                                     | Ramp Length (in)      | 51.5 | No   | Ramp Slope (%)              | 11.1 |  |
| No                                      | Ramp Width (in)       | 46.5 | Yes  | Ramp XSlope (%)             | 1.9  |  |
| N/A                                     | Flare Type LT         | N/A  | N/A  | Flare Type RT               | N/A  |  |
| N/A                                     | Flare Slope LT (%)    | N/A  | N/A  | Flare Slope RT (%)          | N/A  |  |
| N/A                                     | Flare Traversable LT? | N/A  | N/A  | Flare Traversable RT?       | N/A  |  |
| N/A                                     | Landing Length (in)   | N/A  | N/A  | DWS Provided?               | N/A  |  |
| N/A                                     | Landing Width (in)    | N/A  | N/A  | DWS Contrast?               | N/A  |  |
| N/A                                     | Landing Slope (%)     | N/A  | N/A  | DWS Length (in)             | N/A  |  |
| N/A                                     | Landing X Slope (%)   | N/A  | N/A  | DWS Full Width?             | N/A  |  |
| N/A                                     | Landing Curb? (Y/N)   | N/A  | N/A  | DWS Offset (in)             | N/A  |  |
| N/A                                     | Shared Landing?       | N/A  |      |                             |      |  |
| N/A                                     | Gutter Ponding?       | N/A  | N/A  | Gutter Slope (%)            | N/A  |  |
| N/A                                     | Gutter Lip Ht (in)    | N/A  | N/A  | Gutter X Slope (%)          | N/A  |  |
| N/A                                     | Painted X Walk1?      | No   | N/A  | Painted X Walk2?            | N/A  |  |
|                                         | X Walk 1 Direction    | To E |      | X Walk 2 Direction          | N/A  |  |
| N/A                                     | X Walk 1 Width (in)   | N/A  | N/A  | X Walk 2 Width (in)         | N/A  |  |
|                                         | X Walk 1 Slope (%)    | 1.8  |      | X Walk 2 Slope (%)          | N/A  |  |
|                                         | X Walk 1 X Slope (%)  | 2.7  |      | X Walk 2 X Slope (%)        | N/A  |  |
| N/A                                     | Ramp inside XWalk1?   | N/A  | N/A  | Ramp inside XWalk2?         | N/A  |  |
|                                         | Road Slope (%)        | N/A  | N/A  | Clear Space?                | N/A  |  |
|                                         | Road X Slope (%)      | N/A  | N/A  | Clear Space to XWalk (in)   | N/A  |  |
| N/A                                     | Any Obstructions?     | N/A  | N/A  | Storm Grate/Utility Hazard? | N/A  |  |
|                                         | Obstruction Type      |      |      | Storm Grate/Utility Type    |      |  |
|                                         |                       | N/A  |      |                             | N/A  |  |
|                                         |                       |      | Yes  | Surface Condition? (G/P)    | Good |  |
|                                         |                       |      |      |                             |      |  |