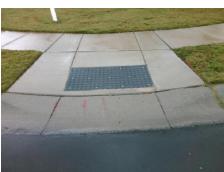

Total Cost: 1850.00

| Field Measurements/Component Compliance |                       |      |      |                             |      |  |
|-----------------------------------------|-----------------------|------|------|-----------------------------|------|--|
| Compliance Description                  |                       | Data | Comp | liance Description          | Data |  |
| N/A                                     | Ramp Length (in)      | 51.5 | No   | Ramp Slope (%)              | 11.1 |  |
| No                                      | Ramp Width (in)       | 46.5 | Yes  | Ramp XSlope (%)             | 1.9  |  |
| N/A                                     | Flare Type LT         | N/A  | N/A  | Flare Type RT               | N/A  |  |
| N/A                                     | Flare Slope LT (%)    | N/A  | N/A  | Flare Slope RT (%)          | N/A  |  |
| N/A                                     | Flare Traversable LT? | N/A  | N/A  | Flare Traversable RT?       | N/A  |  |
| N/A                                     | Landing Length (in)   | N/A  | N/A  | DWS Provided?               | N/A  |  |
| N/A                                     | Landing Width (in)    | N/A  | N/A  | DWS Contrast?               | N/A  |  |
| N/A                                     | Landing Slope (%)     | N/A  | N/A  | DWS Length (in)             | N/A  |  |
| N/A                                     | Landing X Slope (%)   | N/A  | N/A  | DWS Full Width?             | N/A  |  |
| N/A                                     | Landing Curb? (Y/N)   | N/A  | N/A  | DWS Offset (in)             | N/A  |  |
| N/A                                     | Shared Landing?       | N/A  |      |                             |      |  |
| N/A                                     | Gutter Ponding?       | N/A  | N/A  | Gutter Slope (%)            | N/A  |  |
| N/A                                     | Gutter Lip Ht (in)    | N/A  | N/A  | Gutter X Slope (%)          | N/A  |  |
| N/A                                     | Painted X Walk1?      | No   | N/A  | Painted X Walk2?            | N/A  |  |
|                                         | X Walk 1 Direction    | To E |      | X Walk 2 Direction          | N/A  |  |
| N/A                                     | X Walk 1 Width (in)   | N/A  | N/A  | X Walk 2 Width (in)         | N/A  |  |
|                                         | X Walk 1 Slope (%)    | 1.8  |      | X Walk 2 Slope (%)          | N/A  |  |
|                                         | X Walk 1 X Slope (%)  | 2.7  |      | X Walk 2 X Slope (%)        | N/A  |  |
| N/A                                     | Ramp inside XWalk1?   | N/A  | N/A  | Ramp inside XWalk2?         | N/A  |  |
|                                         | Road Slope (%)        | N/A  | N/A  | Clear Space?                | N/A  |  |
|                                         | Road X Slope (%)      | N/A  | N/A  | Clear Space to XWalk (in)   | N/A  |  |
| N/A                                     | Any Obstructions?     | N/A  | N/A  | Storm Grate/Utility Hazard? | N/A  |  |
|                                         | Obstruction Type      |      |      | Storm Grate/Utility Type    |      |  |
|                                         |                       | N/A  |      |                             | N/A  |  |
|                                         |                       |      | Yes  | Surface Condition? (G/P)    | Good |  |
|                                         |                       |      |      |                             |      |  |