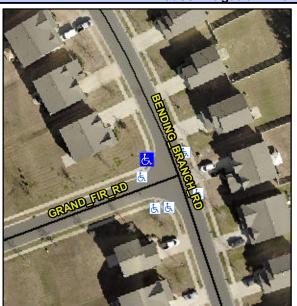

## **Access Compliance Report Public Rights-of-Way** (Curb Ramps)

Intersection ID: 50585 Main Street: GRAND\_FIR\_RD Cross Street: BENDING\_BRANCH\_RD Location: NW ADA ID: 447138AC3341 Ramp Type: Perp Initial Pass/Fail: Fail **Overall Compliance: No** Severity Score: 21.25