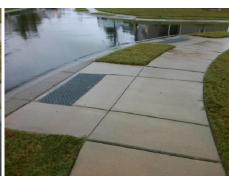

Total Cost: 1850.00

| Field Measurements/Component Compliance |                       |      |      |                             |      |  |
|-----------------------------------------|-----------------------|------|------|-----------------------------|------|--|
| Compliance Description                  |                       | Data | Comp | liance Description          | Data |  |
| N/A                                     | Ramp Length (in)      | 51.5 | No   | Ramp Slope (%)              | 11.1 |  |
| No                                      | Ramp Width (in)       | 46.5 | Yes  | Ramp XSlope (%)             | 1.9  |  |
| N/A                                     | Flare Type LT         | N/A  | N/A  | Flare Type RT               | N/A  |  |
| N/A                                     | Flare Slope LT (%)    | N/A  | N/A  | Flare Slope RT (%)          | N/A  |  |
| N/A                                     | Flare Traversable LT? | N/A  | N/A  | Flare Traversable RT?       | N/A  |  |
| N/A                                     | Landing Length (in)   | N/A  | N/A  | DWS Provided?               | N/A  |  |
| N/A                                     | Landing Width (in)    | N/A  | N/A  | DWS Contrast?               | N/A  |  |
| N/A                                     | Landing Slope (%)     | N/A  | N/A  | DWS Length (in)             | N/A  |  |
| N/A                                     | Landing X Slope (%)   | N/A  | N/A  | DWS Full Width?             | N/A  |  |
| N/A                                     | Landing Curb? (Y/N)   | N/A  | N/A  | DWS Offset (in)             | N/A  |  |
| N/A                                     | Shared Landing?       | N/A  |      |                             |      |  |
| N/A                                     | Gutter Ponding?       | N/A  | N/A  | Gutter Slope (%)            | N/A  |  |
| N/A                                     | Gutter Lip Ht (in)    | N/A  | N/A  | Gutter X Slope (%)          | N/A  |  |
| N/A                                     | Painted X Walk1?      | No   | N/A  | Painted X Walk2?            | N/A  |  |
|                                         | X Walk 1 Direction    | To E |      | X Walk 2 Direction          | N/A  |  |
| N/A                                     | X Walk 1 Width (in)   | N/A  | N/A  | X Walk 2 Width (in)         | N/A  |  |
|                                         | X Walk 1 Slope (%)    | 1.8  |      | X Walk 2 Slope (%)          | N/A  |  |
|                                         | X Walk 1 X Slope (%)  | 2.7  |      | X Walk 2 X Slope (%)        | N/A  |  |
| N/A                                     | Ramp inside XWalk1?   | N/A  | N/A  | Ramp inside XWalk2?         | N/A  |  |
|                                         | Road Slope (%)        | N/A  | N/A  | Clear Space?                | N/A  |  |
|                                         | Road X Slope (%)      | N/A  | N/A  | Clear Space to XWalk (in)   | N/A  |  |
| N/A                                     | Any Obstructions?     | N/A  | N/A  | Storm Grate/Utility Hazard? | N/A  |  |
|                                         | Obstruction Type      |      |      | Storm Grate/Utility Type    |      |  |
|                                         |                       | N/A  |      |                             | N/A  |  |
|                                         |                       |      | Yes  | Surface Condition? (G/P)    | Good |  |
|                                         |                       |      |      |                             |      |  |