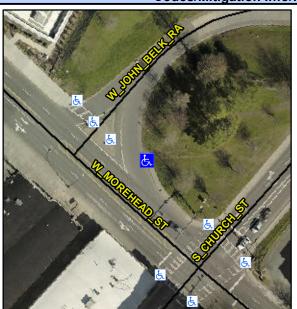

## Access Compliance Report Public Rights-of-Way (Curb Ramps)

Intersection ID: 42593 Main Street: W\_MOREHEAD\_ST Cross Street: W\_JOHN\_BELK\_RA Location: SE

ADA ID: 44750915A564 Ramp Type: Perp Initial Pass/Fail: Fail Overall Compliance: No Severity Score: 46.25