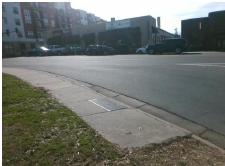

## Access Compliance Report Public Rights-of-Way (Curb Ramps)

Intersection ID: 42593 Main Street: W\_MOREHEAD\_ST Cross Street: W\_JOHN\_BELK\_RA Location: SE

ADA ID: 44750915A564 Ramp Type: Perp Initial Pass/Fail: Fail Overall Compliance: No Severity Score: 46.25

**Codes/Mitigation Info/Possible Solution** 

Street 1 Name
W MOREHEAD ST
Stop Condition-Street 2
None
Street 2 Name
N/A
Stop Condition-Street 1
N/A

Possible Solutions:

Remove & Replace Entire Ramp.

Surveyor Notes:

N/A

PROW/ADA:

Not Found, R304.5.1, R304.2.2, R304.5.3

Total Cost:

1850.00

| Field Measurements/Component Compliance |                       |       |      |                             |      |
|-----------------------------------------|-----------------------|-------|------|-----------------------------|------|
| Compliance Description                  |                       | Data  | Comp | liance Description          | Data |
| N/A                                     | Ramp Length (in)      | 62.0  | No   | Ramp Slope (%)              | 15.9 |
| No                                      | Ramp Width (in)       | 45.0  | No   | Ramp XSlope (%)             | 6.9  |
| N/A                                     | Flare Type LT         | N/A   | N/A  | Flare Type RT               | N/A  |
| N/A                                     | Flare Slope LT (%)    | N/A   | N/A  | Flare Slope RT (%)          | N/A  |
| N/A                                     | Flare Traversable LT? | N/A   | N/A  | Flare Traversable RT?       | N/A  |
| N/A                                     | Landing Length (in)   | N/A   | N/A  | DWS Provided?               | N/A  |
| N/A                                     | Landing Width (in)    | N/A   | N/A  | DWS Contrast?               | N/A  |
| N/A                                     | Landing Slope (%)     | N/A   | N/A  | DWS Length (in)             | N/A  |
| N/A                                     | Landing X Slope (%)   | N/A   | N/A  | DWS Full Width?             | N/A  |
| N/A                                     | Landing Curb? (Y/N)   | N/A   | N/A  | DWS Offset (in)             | N/A  |
| N/A                                     | Shared Landing?       | N/A   |      |                             |      |
| N/A                                     | Gutter Ponding?       | N/A   | N/A  | Gutter Slope (%)            | N/A  |
| N/A                                     | Gutter Lip Ht (in)    | N/A   | N/A  | Gutter X Slope (%)          | N/A  |
| N/A                                     | Painted X Walk1?      | No    | N/A  | Painted X Walk2?            | N/A  |
|                                         | X Walk 1 Direction    | To NW |      | X Walk 2 Direction          | N/A  |
| N/A                                     | X Walk 1 Width (in)   | N/A   | N/A  | X Walk 2 Width (in)         | N/A  |
|                                         | X Walk 1 Slope (%)    | 2.8   |      | X Walk 2 Slope (%)          | N/A  |
|                                         | X Walk 1 X Slope (%)  | 7.9   |      | X Walk 2 X Slope (%)        | N/A  |
| N/A                                     | Ramp inside XWalk1?   | N/A   | N/A  | Ramp inside XWalk2?         | N/A  |
|                                         | Road Slope (%)        | N/A   | N/A  | Clear Space?                | N/A  |
|                                         | Road X Slope (%)      | N/A   | N/A  | Clear Space to XWalk (in)   | N/A  |
| N/A                                     | Any Obstructions?     | N/A   | N/A  | Storm Grate/Utility Hazard? | N/A  |
|                                         | Obstruction Type      |       |      | Storm Grate/Utility Type    |      |
|                                         |                       | N/A   |      |                             | N/A  |
|                                         |                       |       | Yes  | Surface Condition? (G/P)    | Good |