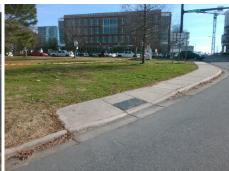

## Access Compliance Report Public Rights-of-Way (Curb Ramps)

Intersection ID: 42593 Main Street: W\_MOREHEAD\_ST Cross Street: W\_JOHN\_BELK\_RA Location: SE

ADA ID: 44750915A564 Ramp Type: Perp Initial Pass/Fail: Fail Overall Compliance: No Severity Score: 46.25

**Codes/Mitigation Info/Possible Solution** 

Street 1 Name
W MOREHEAD ST
Stop Condition-Street 2
None
Street 2 Name
N/A
Stop Condition-Street 1
N/A

Possible Solutions:

Remove & Replace Entire Ramp.

Surveyor Notes:

N/A

PROW/ADA:

Not Found, R304.5.1, R304.2.2, R304.5.3

Total Cost:

1850.00

| Field Measurements/Component Compliance |                       |       |      |                             |      |
|-----------------------------------------|-----------------------|-------|------|-----------------------------|------|
| Compliance Description                  |                       | Data  | Comp | liance Description          | Data |
| N/A                                     | Ramp Length (in)      | 62.0  | No   | Ramp Slope (%)              | 15.9 |
| No                                      | Ramp Width (in)       | 45.0  | No   | Ramp XSlope (%)             | 6.9  |
| N/A                                     | Flare Type LT         | N/A   | N/A  | Flare Type RT               | N/A  |
| N/A                                     | Flare Slope LT (%)    | N/A   | N/A  | Flare Slope RT (%)          | N/A  |
| N/A                                     | Flare Traversable LT? | N/A   | N/A  | Flare Traversable RT?       | N/A  |
| N/A                                     | Landing Length (in)   | N/A   | N/A  | DWS Provided?               | N/A  |
| N/A                                     | Landing Width (in)    | N/A   | N/A  | DWS Contrast?               | N/A  |
| N/A                                     | Landing Slope (%)     | N/A   | N/A  | DWS Length (in)             | N/A  |
| N/A                                     | Landing X Slope (%)   | N/A   | N/A  | DWS Full Width?             | N/A  |
| N/A                                     | Landing Curb? (Y/N)   | N/A   | N/A  | DWS Offset (in)             | N/A  |
| N/A                                     | Shared Landing?       | N/A   |      |                             |      |
| N/A                                     | Gutter Ponding?       | N/A   | N/A  | Gutter Slope (%)            | N/A  |
| N/A                                     | Gutter Lip Ht (in)    | N/A   | N/A  | Gutter X Slope (%)          | N/A  |
| N/A                                     | Painted X Walk1?      | No    | N/A  | Painted X Walk2?            | N/A  |
|                                         | X Walk 1 Direction    | To NW |      | X Walk 2 Direction          | N/A  |
| N/A                                     | X Walk 1 Width (in)   | N/A   | N/A  | X Walk 2 Width (in)         | N/A  |
|                                         | X Walk 1 Slope (%)    | 2.8   |      | X Walk 2 Slope (%)          | N/A  |
|                                         | X Walk 1 X Slope (%)  | 7.9   |      | X Walk 2 X Slope (%)        | N/A  |
| N/A                                     | Ramp inside XWalk1?   | N/A   | N/A  | Ramp inside XWalk2?         | N/A  |
|                                         | Road Slope (%)        | N/A   | N/A  | Clear Space?                | N/A  |
|                                         | Road X Slope (%)      | N/A   | N/A  | Clear Space to XWalk (in)   | N/A  |
| N/A                                     | Any Obstructions?     | N/A   | N/A  | Storm Grate/Utility Hazard? | N/A  |
|                                         | Obstruction Type      |       |      | Storm Grate/Utility Type    |      |
|                                         |                       | N/A   |      |                             | N/A  |
|                                         |                       |       | Yes  | Surface Condition? (G/P)    | Good |