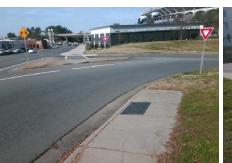

## Access Compliance Report Public Rights-of-Way (Curb Ramps)

Intersection ID: 42593 Main Street: W\_MOREHEAD\_ST Cross Street: W\_JOHN\_BELK\_RA Location: SE

ADA ID: 44750915A564 Ramp Type: Perp Initial Pass/Fail: Fail Overall Compliance: No Severity Score: 46.25

**Codes/Mitigation Info/Possible Solution** 

Street 1 Name
W MOREHEAD ST
Stop Condition-Street 2
None
Street 2 Name
N/A
Stop Condition-Street 1
N/A

Possible Solutions:

Remove & Replace Entire Ramp.

Surveyor Notes:

N/A

PROW/ADA:

Not Found, R304.5.1, R304.2.2, R304.5.3

Total Cost:

1850.00

| Field Measurements/Component Compliance |                       |       |      |                             |      |
|-----------------------------------------|-----------------------|-------|------|-----------------------------|------|
| Compliance Description                  |                       | Data  | Comp | liance Description          | Data |
| N/A                                     | Ramp Length (in)      | 62.0  | No   | Ramp Slope (%)              | 15.9 |
| No                                      | Ramp Width (in)       | 45.0  | No   | Ramp XSlope (%)             | 6.9  |
| N/A                                     | Flare Type LT         | N/A   | N/A  | Flare Type RT               | N/A  |
| N/A                                     | Flare Slope LT (%)    | N/A   | N/A  | Flare Slope RT (%)          | N/A  |
| N/A                                     | Flare Traversable LT? | N/A   | N/A  | Flare Traversable RT?       | N/A  |
| N/A                                     | Landing Length (in)   | N/A   | N/A  | DWS Provided?               | N/A  |
| N/A                                     | Landing Width (in)    | N/A   | N/A  | DWS Contrast?               | N/A  |
| N/A                                     | Landing Slope (%)     | N/A   | N/A  | DWS Length (in)             | N/A  |
| N/A                                     | Landing X Slope (%)   | N/A   | N/A  | DWS Full Width?             | N/A  |
| N/A                                     | Landing Curb? (Y/N)   | N/A   | N/A  | DWS Offset (in)             | N/A  |
| N/A                                     | Shared Landing?       | N/A   |      |                             |      |
| N/A                                     | Gutter Ponding?       | N/A   | N/A  | Gutter Slope (%)            | N/A  |
| N/A                                     | Gutter Lip Ht (in)    | N/A   | N/A  | Gutter X Slope (%)          | N/A  |
| N/A                                     | Painted X Walk1?      | No    | N/A  | Painted X Walk2?            | N/A  |
|                                         | X Walk 1 Direction    | To NW |      | X Walk 2 Direction          | N/A  |
| N/A                                     | X Walk 1 Width (in)   | N/A   | N/A  | X Walk 2 Width (in)         | N/A  |
|                                         | X Walk 1 Slope (%)    | 2.8   |      | X Walk 2 Slope (%)          | N/A  |
|                                         | X Walk 1 X Slope (%)  | 7.9   |      | X Walk 2 X Slope (%)        | N/A  |
| N/A                                     | Ramp inside XWalk1?   | N/A   | N/A  | Ramp inside XWalk2?         | N/A  |
|                                         | Road Slope (%)        | N/A   | N/A  | Clear Space?                | N/A  |
|                                         | Road X Slope (%)      | N/A   | N/A  | Clear Space to XWalk (in)   | N/A  |
| N/A                                     | Any Obstructions?     | N/A   | N/A  | Storm Grate/Utility Hazard? | N/A  |
|                                         | Obstruction Type      |       |      | Storm Grate/Utility Type    |      |
|                                         |                       | N/A   |      |                             | N/A  |
|                                         |                       |       | Yes  | Surface Condition? (G/P)    | Good |