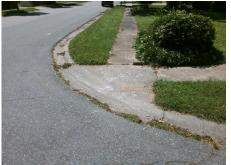

Remove & Replace Curb Ramp With Two New Directional Ramps or Equivalent. Remove & Replace Gutter.

Surveyor Notes:

N/A

PROW/ADA:

Not Found, R305, R302.7, R302.7.2, R304.5.3

Total Cost: 3950.00

| r iola modoaromonto/component compilarios |                       |        |                        |                             |        |  |
|-------------------------------------------|-----------------------|--------|------------------------|-----------------------------|--------|--|
| Compliance Description                    |                       | Data   | Compliance Description |                             | Data   |  |
| N/A                                       | Ramp Length (in)      | 38.0   | Yes                    | BlendTrans Slope (%)        | 3.4    |  |
| Yes                                       | Ramp Width (in)       | 48.0   | Yes                    | BlendTrans XSlope (%)       | 1.6    |  |
| N/A                                       | Flare Type LT         | Sloped | N/A                    | Flare Type RT               | Sloped |  |
| N/A                                       | Flare Slope LT (%)    | N/A    | N/A                    | Flare Slope RT (%)          | N/A    |  |
| N/A                                       | Flare Traversable LT? | No     | N/A                    | Flare Traversable RT?       | No     |  |
| N/A                                       | Landing Length (in)   | N/A    | No                     | DWS Provided?               | No     |  |
| N/A                                       | Landing Width (in)    | N/A    | N/A                    | DWS Contrast?               | No     |  |
| N/A                                       | Landing Slope (%)     | N/A    | N/A                    | DWS Length (in)             | N/A    |  |
| N/A                                       | Landing X Slope (%)   | N/A    | N/A                    | DWS Full Width?             | No     |  |
| N/A                                       | Landing Curb? (Y/N)   | No     | N/A                    | DWS Offset (in)             | N/A    |  |
| N/A                                       | Shared Landing?       | No     |                        |                             |        |  |
| No                                        | Gutter Ponding?       | Yes    | Yes                    | Gutter Slope (%)            | 1.5    |  |
| No                                        | Gutter Lip Ht (in)    | 1.5    | No                     | Gutter X Slope (%)          | 3.6    |  |
| N/A                                       | Painted X Walk1?      | No     | N/A                    | Painted X Walk2?            | No     |  |
|                                           | X Walk 1 Direction    | To SE  |                        | X Walk 2 Direction          | To NE  |  |
|                                           | X Walk 1 Width (in)   | N/A    |                        | X Walk 2 Width (in)         | N/A    |  |
|                                           | X Walk 1 Slope (%)    | 1.4    |                        | X Walk 2 Slope (%)          | 0.2    |  |
|                                           | X Walk 1 X Slope (%)  | 2.2    |                        | X Walk 2 X Slope (%)        | 1.4    |  |
| N/A                                       | Ramp inside XWalk1?   | N/A    | N/A                    | Ramp inside XWalk2?         | N/A    |  |
|                                           | Road Slope (%)        | 4.7    |                        | Clear Space?                | Yes    |  |
|                                           | Road X Slope (%)      | 4.0    | N/A                    | Clear Space to XWalk (in)   | N/A    |  |
| Yes                                       | Any Obstructions?     | No     | Yes                    | Storm Grate/Utility Hazard? | No     |  |
|                                           |                       |        |                        |                             |        |  |