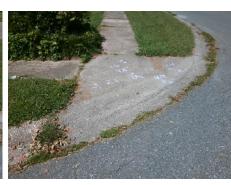

Remove & Replace Curb Ramp With Two New Directional Ramps or Equivalent. Remove & Replace Gutter.

Surveyor Notes:

N/A

PROW/ADA:

Not Found, R305, R302.7, R302.7.2, R304.5.3

Total Cost: 3950.00

| r iola modoaromonto/component compilarios |                       |        |                        |                             |        |  |
|-------------------------------------------|-----------------------|--------|------------------------|-----------------------------|--------|--|
| Compliance Description                    |                       | Data   | Compliance Description |                             | Data   |  |
| N/A                                       | Ramp Length (in)      | 38.0   | Yes                    | BlendTrans Slope (%)        | 3.4    |  |
| Yes                                       | Ramp Width (in)       | 48.0   | Yes                    | BlendTrans XSlope (%)       | 1.6    |  |
| N/A                                       | Flare Type LT         | Sloped | N/A                    | Flare Type RT               | Sloped |  |
| N/A                                       | Flare Slope LT (%)    | N/A    | N/A                    | Flare Slope RT (%)          | N/A    |  |
| N/A                                       | Flare Traversable LT? | No     | N/A                    | Flare Traversable RT?       | No     |  |
| N/A                                       | Landing Length (in)   | N/A    | No                     | DWS Provided?               | No     |  |
| N/A                                       | Landing Width (in)    | N/A    | N/A                    | DWS Contrast?               | No     |  |
| N/A                                       | Landing Slope (%)     | N/A    | N/A                    | DWS Length (in)             | N/A    |  |
| N/A                                       | Landing X Slope (%)   | N/A    | N/A                    | DWS Full Width?             | No     |  |
| N/A                                       | Landing Curb? (Y/N)   | No     | N/A                    | DWS Offset (in)             | N/A    |  |
| N/A                                       | Shared Landing?       | No     |                        |                             |        |  |
| No                                        | Gutter Ponding?       | Yes    | Yes                    | Gutter Slope (%)            | 1.5    |  |
| No                                        | Gutter Lip Ht (in)    | 1.5    | No                     | Gutter X Slope (%)          | 3.6    |  |
| N/A                                       | Painted X Walk1?      | No     | N/A                    | Painted X Walk2?            | No     |  |
|                                           | X Walk 1 Direction    | To SE  |                        | X Walk 2 Direction          | To NE  |  |
|                                           | X Walk 1 Width (in)   | N/A    |                        | X Walk 2 Width (in)         | N/A    |  |
|                                           | X Walk 1 Slope (%)    | 1.4    |                        | X Walk 2 Slope (%)          | 0.2    |  |
|                                           | X Walk 1 X Slope (%)  | 2.2    |                        | X Walk 2 X Slope (%)        | 1.4    |  |
| N/A                                       | Ramp inside XWalk1?   | N/A    | N/A                    | Ramp inside XWalk2?         | N/A    |  |
|                                           | Road Slope (%)        | 4.7    |                        | Clear Space?                | Yes    |  |
|                                           | Road X Slope (%)      | 4.0    | N/A                    | Clear Space to XWalk (in)   | N/A    |  |
| Yes                                       | Any Obstructions?     | No     | Yes                    | Storm Grate/Utility Hazard? | No     |  |
|                                           |                       |        |                        |                             |        |  |