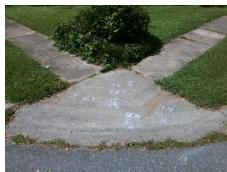

Remove & Replace Curb Ramp With Two New Directional Ramps or Equivalent. Remove & Replace Gutter.

Surveyor Notes:

N/A

PROW/ADA:

Not Found, R305, R302.7, R302.7.2, R304.5.3

Total Cost: 3950.00

| r iola modoaromonto/component compilarios |                       |        |                        |                             |        |  |
|-------------------------------------------|-----------------------|--------|------------------------|-----------------------------|--------|--|
| Compliance Description                    |                       | Data   | Compliance Description |                             | Data   |  |
| N/A                                       | Ramp Length (in)      | 38.0   | Yes                    | BlendTrans Slope (%)        | 3.4    |  |
| Yes                                       | Ramp Width (in)       | 48.0   | Yes                    | BlendTrans XSlope (%)       | 1.6    |  |
| N/A                                       | Flare Type LT         | Sloped | N/A                    | Flare Type RT               | Sloped |  |
| N/A                                       | Flare Slope LT (%)    | N/A    | N/A                    | Flare Slope RT (%)          | N/A    |  |
| N/A                                       | Flare Traversable LT? | No     | N/A                    | Flare Traversable RT?       | No     |  |
| N/A                                       | Landing Length (in)   | N/A    | No                     | DWS Provided?               | No     |  |
| N/A                                       | Landing Width (in)    | N/A    | N/A                    | DWS Contrast?               | No     |  |
| N/A                                       | Landing Slope (%)     | N/A    | N/A                    | DWS Length (in)             | N/A    |  |
| N/A                                       | Landing X Slope (%)   | N/A    | N/A                    | DWS Full Width?             | No     |  |
| N/A                                       | Landing Curb? (Y/N)   | No     | N/A                    | DWS Offset (in)             | N/A    |  |
| N/A                                       | Shared Landing?       | No     |                        |                             |        |  |
| No                                        | Gutter Ponding?       | Yes    | Yes                    | Gutter Slope (%)            | 1.5    |  |
| No                                        | Gutter Lip Ht (in)    | 1.5    | No                     | Gutter X Slope (%)          | 3.6    |  |
| N/A                                       | Painted X Walk1?      | No     | N/A                    | Painted X Walk2?            | No     |  |
|                                           | X Walk 1 Direction    | To SE  |                        | X Walk 2 Direction          | To NE  |  |
|                                           | X Walk 1 Width (in)   | N/A    |                        | X Walk 2 Width (in)         | N/A    |  |
|                                           | X Walk 1 Slope (%)    | 1.4    |                        | X Walk 2 Slope (%)          | 0.2    |  |
|                                           | X Walk 1 X Slope (%)  | 2.2    |                        | X Walk 2 X Slope (%)        | 1.4    |  |
| N/A                                       | Ramp inside XWalk1?   | N/A    | N/A                    | Ramp inside XWalk2?         | N/A    |  |
|                                           | Road Slope (%)        | 4.7    |                        | Clear Space?                | Yes    |  |
|                                           | Road X Slope (%)      | 4.0    | N/A                    | Clear Space to XWalk (in)   | N/A    |  |
| Yes                                       | Any Obstructions?     | No     | Yes                    | Storm Grate/Utility Hazard? | No     |  |
|                                           |                       |        |                        |                             |        |  |