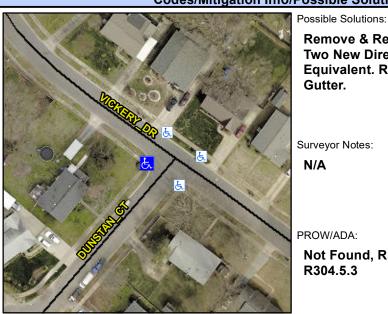

## **Access Compliance Report Public Rights-of-Way** (Curb Ramps)

Intersection ID: 9508 Main Street: DUNSTAN CT **Cross Street: VICKERY DR** Location: SW Ramp Type: BlendTrans2 Initial Pass/Fail: Pass **Overall Compliance: No Severity Score:** 25 ADA ID: 447A58EDE5BA

**Codes/Mitigation Info/Possible Solution** 

Field Measurements/Component Compliance

Street 1 Name Stop Condition-Street 1 Street 2 Name Stop Condition-Street 2 **DUNSTAN CT** StopSign **VICKERY DR** None