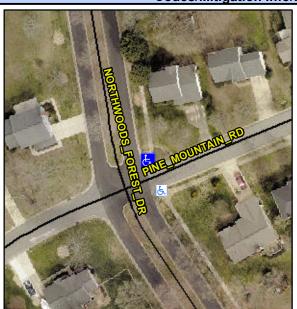

## Access Compliance Report Public Rights-of-Way (Curb Ramps)

Codes/Mitigation Info/Possible Solution

## Field Measurements/Component Compliance

Street 1 Name PINE MOUNTAIN RD
Stop Condition-Street 2 StopSign
Street 2 Name N/A
Stop Condition-Street 1 N/A

Possible Solutions:

Remove & Replace Entire Ramp.

Surveyor Notes: