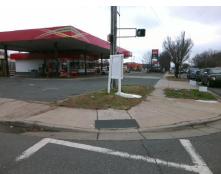

## Access Compliance Report Public Rights-of-Way (Curb Ramps)

Intersection ID: 12505 Main Street: OLD\_STEELE\_CREEK\_RD Cross Street: WESTERLY\_HILLS\_DR Location: NE

ADA ID: 44834CE39831 Ramp Type: Perp Initial Pass/Fail: Fail Overall Compliance: No Severity Score: 21.25

## Field Measurements/Component Compliance

Street 1 Name
WESTERLY HILLS DR
Stop Condition-Street 2
Signal
Street 2 Name
N/A
Stop Condition-Street 1
N/A

Possible Solutions:

Remove & Replace Entire Ramp.

Surveyor Notes:

N/A

PROW/ADA:

Not Found, R304.5.1, R304.2.2

Total Cost: \$ 1850.00

| Compliance Description Data Co |                       |       |     | Compliance Description Data |      |
|--------------------------------|-----------------------|-------|-----|-----------------------------|------|
| N/A                            | Ramp Length (in)      | 70.0  | No  | Ramp Slope (%)              | 8.4  |
| No                             | Ramp Width (in)       | 41.5  | Yes | Ramp XSlope (%)             | 0.5  |
| N/A                            | Flare Type LT         | N/A   | N/A | Flare Type RT               | N/A  |
| N/A                            | Flare Slope LT (%)    | N/A   | N/A | Flare Slope RT (%)          | N/A  |
| N/A                            | Flare Traversable LT? | N/A   | N/A | Flare Traversable RT?       | N/A  |
| N/A                            | Landing Length (in)   | N/A   | N/A | DWS Provided?               | N/A  |
| N/A                            | Landing Width (in)    | N/A   | N/A | DWS Contrast?               | N/A  |
| N/A                            | Landing Slope (%)     | N/A   | N/A | DWS Length (in)             | N/A  |
| N/A                            | Landing X Slope (%)   | N/A   | N/A | DWS Full Width?             | N/A  |
| N/A                            | Landing Curb? (Y/N)   | N/A   | N/A | DWS Offset (in)             | N/A  |
| N/A                            | Shared Landing?       | N/A   |     |                             |      |
| N/A                            | Gutter Ponding?       | N/A   | N/A | Gutter Slope (%)            | N/A  |
| N/A                            | Gutter Lip Ht (in)    | N/A   | N/A | Gutter X Slope (%)          | N/A  |
| N/A                            | Painted X Walk1?      | Yes   | N/A | Painted X Walk2?            | N/A  |
|                                | X Walk 1 Direction    | To W  |     | X Walk 2 Direction          | N/A  |
| N/A                            | X Walk 1 Width (in)   | 112.0 | N/A | X Walk 2 Width (in)         | N/A  |
|                                | X Walk 1 Slope (%)    | 4.7   |     | X Walk 2 Slope (%)          | N/A  |
|                                | X Walk 1 X Slope (%)  | 2.1   |     | X Walk 2 X Slope (%)        | N/A  |
| N/A                            | Ramp inside XWalk1?   | Yes   | N/A | Ramp inside XWalk2?         | N/A  |
|                                | Road Slope (%)        | N/A   | N/A | Clear Space?                | N/A  |
|                                | Road X Slope (%)      | N/A   | N/A | Clear Space to XWalk (in)   | N/A  |
| N/A                            | Any Obstructions?     | N/A   | N/A | Storm Grate/Utility Hazard? | N/A  |
|                                | Obstruction Type      |       |     | Storm Grate/Utility Type    |      |
|                                |                       | N/A   |     |                             | N/A  |
|                                |                       |       | Yes | Surface Condition? (G/P)    | Good |
|                                |                       |       |     |                             |      |