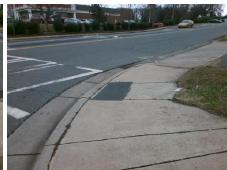

## Access Compliance Report Public Rights-of-Way (Curb Ramps)

Intersection ID: 12505 Main Street: OLD\_STEELE\_CREEK\_RD Cross Street: WESTERLY\_HILLS\_DR Location: NE

ADA ID: 44834CE39831 Ramp Type: Perp Initial Pass/Fail: Fail Overall Compliance: No Severity Score: 21.25

## Field Measurements/Component Compliance

Street 1 Name
WESTERLY HILLS DR
Stop Condition-Street 2
Signal
Street 2 Name
N/A
Stop Condition-Street 1
N/A

Possible Solutions:

Remove & Replace Entire Ramp.

Surveyor Notes:

N/A

PROW/ADA:

Not Found, R304.5.1, R304.2.2

Total Cost: \$ 1850.00

| Compliance Description Data Co |                       |       |     | Compliance Description Data |      |
|--------------------------------|-----------------------|-------|-----|-----------------------------|------|
| N/A                            | Ramp Length (in)      | 70.0  | No  | Ramp Slope (%)              | 8.4  |
| No                             | Ramp Width (in)       | 41.5  | Yes | Ramp XSlope (%)             | 0.5  |
| N/A                            | Flare Type LT         | N/A   | N/A | Flare Type RT               | N/A  |
| N/A                            | Flare Slope LT (%)    | N/A   | N/A | Flare Slope RT (%)          | N/A  |
| N/A                            | Flare Traversable LT? | N/A   | N/A | Flare Traversable RT?       | N/A  |
| N/A                            | Landing Length (in)   | N/A   | N/A | DWS Provided?               | N/A  |
| N/A                            | Landing Width (in)    | N/A   | N/A | DWS Contrast?               | N/A  |
| N/A                            | Landing Slope (%)     | N/A   | N/A | DWS Length (in)             | N/A  |
| N/A                            | Landing X Slope (%)   | N/A   | N/A | DWS Full Width?             | N/A  |
| N/A                            | Landing Curb? (Y/N)   | N/A   | N/A | DWS Offset (in)             | N/A  |
| N/A                            | Shared Landing?       | N/A   |     |                             |      |
| N/A                            | Gutter Ponding?       | N/A   | N/A | Gutter Slope (%)            | N/A  |
| N/A                            | Gutter Lip Ht (in)    | N/A   | N/A | Gutter X Slope (%)          | N/A  |
| N/A                            | Painted X Walk1?      | Yes   | N/A | Painted X Walk2?            | N/A  |
|                                | X Walk 1 Direction    | To W  |     | X Walk 2 Direction          | N/A  |
| N/A                            | X Walk 1 Width (in)   | 112.0 | N/A | X Walk 2 Width (in)         | N/A  |
|                                | X Walk 1 Slope (%)    | 4.7   |     | X Walk 2 Slope (%)          | N/A  |
|                                | X Walk 1 X Slope (%)  | 2.1   |     | X Walk 2 X Slope (%)        | N/A  |
| N/A                            | Ramp inside XWalk1?   | Yes   | N/A | Ramp inside XWalk2?         | N/A  |
|                                | Road Slope (%)        | N/A   | N/A | Clear Space?                | N/A  |
|                                | Road X Slope (%)      | N/A   | N/A | Clear Space to XWalk (in)   | N/A  |
| N/A                            | Any Obstructions?     | N/A   | N/A | Storm Grate/Utility Hazard? | N/A  |
|                                | Obstruction Type      |       |     | Storm Grate/Utility Type    |      |
|                                |                       | N/A   |     |                             | N/A  |
|                                |                       |       | Yes | Surface Condition? (G/P)    | Good |
|                                |                       |       |     |                             |      |