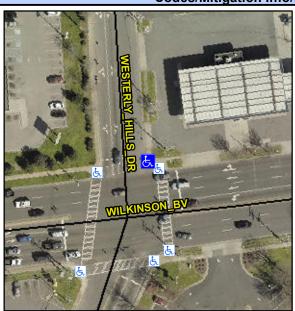

## Access Compliance Report Public Rights-of-Way (Curb Ramps)

Intersection ID: 12505 Main Street: OLD\_STEELE\_CREEK\_RD Cross Street: WESTERLY\_HILLS\_DR Location: NE

ADA ID: 44834CE39831 Ramp Type: Perp Initial Pass/Fail: Fail Overall Compliance: No Severity Score: 21.25

## Field Measurements/Component Compliance

Street 1 Name
WESTERLY HILLS DR
Stop Condition-Street 2
Signal
Street 2 Name
N/A
Stop Condition-Street 1
N/A

Possible Solutions:

Remove & Replace Entire Ramp.

Surveyor Notes: