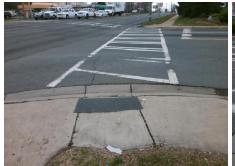

## Access Compliance Report Public Rights-of-Way (Curb Ramps)

Intersection ID: 12505 Main Street: OLD\_STEELE\_CREEK\_RD Cross Street: WESTERLY\_HILLS\_DR Location: NE

ADA ID: 44834CE39831 Ramp Type: Perp Initial Pass/Fail: Fail Overall Compliance: No Severity Score: 21.25

## Field Measurements/Component Compliance

Street 1 Name
WESTERLY HILLS DR
Stop Condition-Street 2
Signal
Street 2 Name
N/A
Stop Condition-Street 1
N/A

Possible Solutions:

Remove & Replace Entire Ramp.

Surveyor Notes:

N/A

PROW/ADA:

Not Found, R304.5.1, R304.2.2

Total Cost: \$ 1850.00

| Compliance Description Data Co |                       |       |     | Compliance Description Data |      |
|--------------------------------|-----------------------|-------|-----|-----------------------------|------|
| N/A                            | Ramp Length (in)      | 70.0  | No  | Ramp Slope (%)              | 8.4  |
| No                             | Ramp Width (in)       | 41.5  | Yes | Ramp XSlope (%)             | 0.5  |
| N/A                            | Flare Type LT         | N/A   | N/A | Flare Type RT               | N/A  |
| N/A                            | Flare Slope LT (%)    | N/A   | N/A | Flare Slope RT (%)          | N/A  |
| N/A                            | Flare Traversable LT? | N/A   | N/A | Flare Traversable RT?       | N/A  |
| N/A                            | Landing Length (in)   | N/A   | N/A | DWS Provided?               | N/A  |
| N/A                            | Landing Width (in)    | N/A   | N/A | DWS Contrast?               | N/A  |
| N/A                            | Landing Slope (%)     | N/A   | N/A | DWS Length (in)             | N/A  |
| N/A                            | Landing X Slope (%)   | N/A   | N/A | DWS Full Width?             | N/A  |
| N/A                            | Landing Curb? (Y/N)   | N/A   | N/A | DWS Offset (in)             | N/A  |
| N/A                            | Shared Landing?       | N/A   |     |                             |      |
| N/A                            | Gutter Ponding?       | N/A   | N/A | Gutter Slope (%)            | N/A  |
| N/A                            | Gutter Lip Ht (in)    | N/A   | N/A | Gutter X Slope (%)          | N/A  |
| N/A                            | Painted X Walk1?      | Yes   | N/A | Painted X Walk2?            | N/A  |
|                                | X Walk 1 Direction    | To W  |     | X Walk 2 Direction          | N/A  |
| N/A                            | X Walk 1 Width (in)   | 112.0 | N/A | X Walk 2 Width (in)         | N/A  |
|                                | X Walk 1 Slope (%)    | 4.7   |     | X Walk 2 Slope (%)          | N/A  |
|                                | X Walk 1 X Slope (%)  | 2.1   |     | X Walk 2 X Slope (%)        | N/A  |
| N/A                            | Ramp inside XWalk1?   | Yes   | N/A | Ramp inside XWalk2?         | N/A  |
|                                | Road Slope (%)        | N/A   | N/A | Clear Space?                | N/A  |
|                                | Road X Slope (%)      | N/A   | N/A | Clear Space to XWalk (in)   | N/A  |
| N/A                            | Any Obstructions?     | N/A   | N/A | Storm Grate/Utility Hazard? | N/A  |
|                                | Obstruction Type      |       |     | Storm Grate/Utility Type    |      |
|                                |                       | N/A   |     |                             | N/A  |
|                                |                       |       | Yes | Surface Condition? (G/P)    | Good |
|                                |                       |       |     |                             |      |