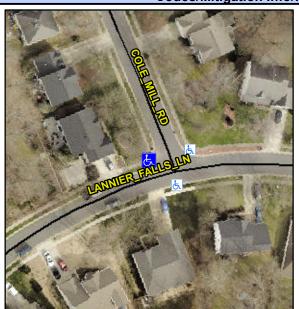

## Access Compliance Report Public Rights-of-Way (Curb Ramps)

Intersection ID: 29721 Main Street: COLE\_MILL\_RD Cross Street: LANNIER\_FALLS\_LN Location: NW

ADA ID: 4483DEA46F8D Ramp Type: PerpDiag Initial Pass/Fail: Fail Overall Compliance: No Severity Score: 13.75

## Field Measurements/Component Compliance

Street 1 Name
Stop Condition-Street 2
Street 2 Name
Stop Condition-Street 1

LANNIER FALLS LN None COLE MILL RD StopSign Possible Solutions:

Remove & Replace Curb Ramp With
Two New Directional Ramps or
Equivalent.