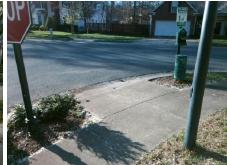

Surveyor Notes:

N/A

PROW/ADA:

R304.2.2, R304.5.3

Total Cost: \$ 3200.00

Compliance Description Data Compliance Description Data No N/A Ramp Length (in) 49.0 Ramp Slope (%) 9.1 No Yes Ramp Width (in) 48.0 Ramp XSlope (%) 4.0 N/A N/A Flare Type LT N/A Flare Type RT N/A N/A N/A N/A Flare Slope RT (%) N/A Flare Slope LT (%) N/A Flare Traversable LT? N/A N/A Flare Traversable RT? N/A N/A N/A N/A DWS Provided? N/A Landing Length (in) N/A Landing Width (in) N/A N/A **DWS Contrast?** N/A N/A N/A N/A Landing Slope (%) DWS Length (in) N/A N/A Landing X Slope (%) N/A N/A DWS Full Width? N/A N/A Landing Curb? (Y/N) N/A N/A DWS Offset (in) N/A N/A N/A Shared Landing? N/A **Gutter Ponding?** N/A N/A Gutter Slope (%) N/A N/A Gutter Lip Ht (in) N/A N/A Gutter X Slope (%) N/A N/A Painted X Walk1? No N/A Painted X Walk2? No X Walk 1 Direction To S X Walk 2 Direction To E N/A N/A X Walk 1 Width (in) X Walk 2 Width (in) N/A X Walk 1 Slope (%) 3.7 X Walk 2 Slope (%) 1.0 X Walk 1 X Slope (%) 3.0 X Walk 2 X Slope (%) 0.5 N/A N/A N/A Ramp inside XWalk2? N/A Ramp inside XWalk1? Road Slope (%) 1.6 N/A Clear Space? N/A N/A Road X Slope (%) 0.7 Clear Space to XWalk (in) N/A N/A N/A Any Obstructions? N/A Storm Grate/Utility Hazard? N/A **Obstruction Type** Storm Grate/Utility Type N/A N/A

Yes

Surface Condition? (G/P)

Good