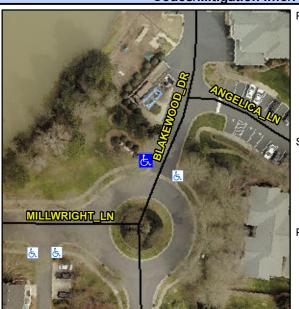

## Access Compliance Report Public Rights-of-Way (Curb Ramps)

Intersection ID: 32194Main Street:BLAKEWOOD\_DRCross Street:CHELTON\_RIDGE\_LNLocation:NEADA ID: 448B04448EB5Ramp Type:PerpInitial Pass/Fail:FailOverall Compliance:NoSeverity Score:21.25