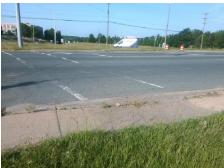

DEBRIS COVERING RAMP

PROW/ADA:

R304.3.2

Total Cost: \$ 1600.00

|     | liance Description     |       | Field Measurements/Component Compliance  Compliance Description Data Compliance Description Data |                             |      |  |  |  |
|-----|------------------------|-------|--------------------------------------------------------------------------------------------------|-----------------------------|------|--|--|--|
|     | Compliance Description |       | Compliance Description                                                                           |                             | Data |  |  |  |
| N/A | Ramp Length LT (in)    | 71.0  | N/A                                                                                              | Ramp Length RT (in)         | 69.0 |  |  |  |
| Yes | Ramp Width LT (in)     | 48.0  | Yes                                                                                              | Ramp Width RT (in)          | 48.0 |  |  |  |
| No  | Ramp Slope LT (%)      | 11.7  | No                                                                                               | Ramp Slope RT (%)           | 8.5  |  |  |  |
| Yes | Ramp XSlope LT (%)     | 0.1   | Yes                                                                                              | Ramp XSlope RT (%)          | 0.9  |  |  |  |
| N/A | Landing Length (in)    | N/A   | N/A                                                                                              | DWS Provided?               | N/A  |  |  |  |
| N/A | Landing Width (in)     | N/A   | N/A                                                                                              | DWS Contrast?               | N/A  |  |  |  |
| N/A | Landing Slope (%)      | N/A   | N/A                                                                                              | DWS Length (in)             | N/A  |  |  |  |
| N/A | Landing X Slope (%)    | N/A   | N/A                                                                                              | DWS Full Width?             | N/A  |  |  |  |
| N/A | Landing Curb? (Y/N)    | N/A   | N/A                                                                                              | DWS Offset (in)             | N/A  |  |  |  |
| N/A | Shared Landing?        | N/A   |                                                                                                  |                             |      |  |  |  |
| N/A | Gutter Ponding?        | N/A   | N/A                                                                                              | Gutter Slope (%)            | N/A  |  |  |  |
| N/A | Gutter Lip Ht (in)     | N/A   | N/A                                                                                              | Gutter X Slope (%)          | N/A  |  |  |  |
| N/A | Painted X Walk1?       | Yes   | N/A                                                                                              | Painted X Walk2?            | N/A  |  |  |  |
|     | X Walk 1 Direction     | To S  |                                                                                                  | X Walk 2 Direction          | N/A  |  |  |  |
| N/A | X Walk 1 Width (in)    | 111.0 | N/A                                                                                              | X Walk 2 Width (in)         | N/A  |  |  |  |
|     | X Walk 1 Slope (%)     | 0.7   |                                                                                                  | X Walk 2 Slope (%)          | N/A  |  |  |  |
|     | X Walk 1 X Slope (%)   | 1.4   |                                                                                                  | X Walk 2 X Slope (%)        | N/A  |  |  |  |
| N/A | Ramp inside XWalk1?    | Yes   | N/A                                                                                              | Ramp inside XWalk2?         | N/A  |  |  |  |
|     | Road Slope (%)         | N/A   | N/A                                                                                              | Clear Space?                | N/A  |  |  |  |
|     | Road X Slope (%)       | N/A   | N/A                                                                                              | Clear Space to XWalk (in)   | N/A  |  |  |  |
| N/A | Any Obstructions?      | N/A   | N/A                                                                                              | Storm Grate/Utility Hazard? | N/A  |  |  |  |
|     | Obstruction Type       |       |                                                                                                  | Storm Grate/Utility Type    |      |  |  |  |
|     |                        | N/A   |                                                                                                  |                             | N/A  |  |  |  |
|     |                        |       | Yes                                                                                              | Surface Condition? (G/P)    | Good |  |  |  |
|     |                        |       | N/A                                                                                              | Curb Slope (%)              | 2.7  |  |  |  |