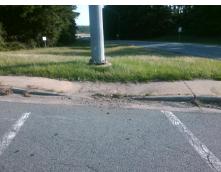

DEBRIS COVERING RAMP

PROW/ADA:

R304.3.2

Total Cost: \$ 1600.00

|     | liance Description     |       | Field Measurements/Component Compliance  Compliance Description Data Compliance Description Data |                             |      |  |  |  |
|-----|------------------------|-------|--------------------------------------------------------------------------------------------------|-----------------------------|------|--|--|--|
|     | Compliance Description |       | Compliance Description                                                                           |                             | Data |  |  |  |
| N/A | Ramp Length LT (in)    | 71.0  | N/A                                                                                              | Ramp Length RT (in)         | 69.0 |  |  |  |
| Yes | Ramp Width LT (in)     | 48.0  | Yes                                                                                              | Ramp Width RT (in)          | 48.0 |  |  |  |
| No  | Ramp Slope LT (%)      | 11.7  | No                                                                                               | Ramp Slope RT (%)           | 8.5  |  |  |  |
| Yes | Ramp XSlope LT (%)     | 0.1   | Yes                                                                                              | Ramp XSlope RT (%)          | 0.9  |  |  |  |
| N/A | Landing Length (in)    | N/A   | N/A                                                                                              | DWS Provided?               | N/A  |  |  |  |
| N/A | Landing Width (in)     | N/A   | N/A                                                                                              | DWS Contrast?               | N/A  |  |  |  |
| N/A | Landing Slope (%)      | N/A   | N/A                                                                                              | DWS Length (in)             | N/A  |  |  |  |
| N/A | Landing X Slope (%)    | N/A   | N/A                                                                                              | DWS Full Width?             | N/A  |  |  |  |
| N/A | Landing Curb? (Y/N)    | N/A   | N/A                                                                                              | DWS Offset (in)             | N/A  |  |  |  |
| N/A | Shared Landing?        | N/A   |                                                                                                  |                             |      |  |  |  |
| N/A | Gutter Ponding?        | N/A   | N/A                                                                                              | Gutter Slope (%)            | N/A  |  |  |  |
| N/A | Gutter Lip Ht (in)     | N/A   | N/A                                                                                              | Gutter X Slope (%)          | N/A  |  |  |  |
| N/A | Painted X Walk1?       | Yes   | N/A                                                                                              | Painted X Walk2?            | N/A  |  |  |  |
|     | X Walk 1 Direction     | To S  |                                                                                                  | X Walk 2 Direction          | N/A  |  |  |  |
| N/A | X Walk 1 Width (in)    | 111.0 | N/A                                                                                              | X Walk 2 Width (in)         | N/A  |  |  |  |
|     | X Walk 1 Slope (%)     | 0.7   |                                                                                                  | X Walk 2 Slope (%)          | N/A  |  |  |  |
|     | X Walk 1 X Slope (%)   | 1.4   |                                                                                                  | X Walk 2 X Slope (%)        | N/A  |  |  |  |
| N/A | Ramp inside XWalk1?    | Yes   | N/A                                                                                              | Ramp inside XWalk2?         | N/A  |  |  |  |
|     | Road Slope (%)         | N/A   | N/A                                                                                              | Clear Space?                | N/A  |  |  |  |
|     | Road X Slope (%)       | N/A   | N/A                                                                                              | Clear Space to XWalk (in)   | N/A  |  |  |  |
| N/A | Any Obstructions?      | N/A   | N/A                                                                                              | Storm Grate/Utility Hazard? | N/A  |  |  |  |
|     | Obstruction Type       |       |                                                                                                  | Storm Grate/Utility Type    |      |  |  |  |
|     |                        | N/A   |                                                                                                  |                             | N/A  |  |  |  |
|     |                        |       | Yes                                                                                              | Surface Condition? (G/P)    | Good |  |  |  |
|     |                        |       | N/A                                                                                              | Curb Slope (%)              | 2.7  |  |  |  |