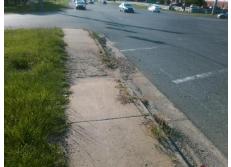

DEBRIS COVERING RAMP

PROW/ADA:

R304.3.2

Total Cost: \$ 1600.00

|     | liance Description     |       | Field Measurements/Component Compliance  Compliance Description Data Compliance Description Data |                             |      |  |  |  |
|-----|------------------------|-------|--------------------------------------------------------------------------------------------------|-----------------------------|------|--|--|--|
|     | Compliance Description |       | Compliance Description                                                                           |                             | Data |  |  |  |
| N/A | Ramp Length LT (in)    | 71.0  | N/A                                                                                              | Ramp Length RT (in)         | 69.0 |  |  |  |
| Yes | Ramp Width LT (in)     | 48.0  | Yes                                                                                              | Ramp Width RT (in)          | 48.0 |  |  |  |
| No  | Ramp Slope LT (%)      | 11.7  | No                                                                                               | Ramp Slope RT (%)           | 8.5  |  |  |  |
| Yes | Ramp XSlope LT (%)     | 0.1   | Yes                                                                                              | Ramp XSlope RT (%)          | 0.9  |  |  |  |
| N/A | Landing Length (in)    | N/A   | N/A                                                                                              | DWS Provided?               | N/A  |  |  |  |
| N/A | Landing Width (in)     | N/A   | N/A                                                                                              | DWS Contrast?               | N/A  |  |  |  |
| N/A | Landing Slope (%)      | N/A   | N/A                                                                                              | DWS Length (in)             | N/A  |  |  |  |
| N/A | Landing X Slope (%)    | N/A   | N/A                                                                                              | DWS Full Width?             | N/A  |  |  |  |
| N/A | Landing Curb? (Y/N)    | N/A   | N/A                                                                                              | DWS Offset (in)             | N/A  |  |  |  |
| N/A | Shared Landing?        | N/A   |                                                                                                  |                             |      |  |  |  |
| N/A | Gutter Ponding?        | N/A   | N/A                                                                                              | Gutter Slope (%)            | N/A  |  |  |  |
| N/A | Gutter Lip Ht (in)     | N/A   | N/A                                                                                              | Gutter X Slope (%)          | N/A  |  |  |  |
| N/A | Painted X Walk1?       | Yes   | N/A                                                                                              | Painted X Walk2?            | N/A  |  |  |  |
|     | X Walk 1 Direction     | To S  |                                                                                                  | X Walk 2 Direction          | N/A  |  |  |  |
| N/A | X Walk 1 Width (in)    | 111.0 | N/A                                                                                              | X Walk 2 Width (in)         | N/A  |  |  |  |
|     | X Walk 1 Slope (%)     | 0.7   |                                                                                                  | X Walk 2 Slope (%)          | N/A  |  |  |  |
|     | X Walk 1 X Slope (%)   | 1.4   |                                                                                                  | X Walk 2 X Slope (%)        | N/A  |  |  |  |
| N/A | Ramp inside XWalk1?    | Yes   | N/A                                                                                              | Ramp inside XWalk2?         | N/A  |  |  |  |
|     | Road Slope (%)         | N/A   | N/A                                                                                              | Clear Space?                | N/A  |  |  |  |
|     | Road X Slope (%)       | N/A   | N/A                                                                                              | Clear Space to XWalk (in)   | N/A  |  |  |  |
| N/A | Any Obstructions?      | N/A   | N/A                                                                                              | Storm Grate/Utility Hazard? | N/A  |  |  |  |
|     | Obstruction Type       |       |                                                                                                  | Storm Grate/Utility Type    |      |  |  |  |
|     |                        | N/A   |                                                                                                  |                             | N/A  |  |  |  |
|     |                        |       | Yes                                                                                              | Surface Condition? (G/P)    | Good |  |  |  |
|     |                        |       | N/A                                                                                              | Curb Slope (%)              | 2.7  |  |  |  |