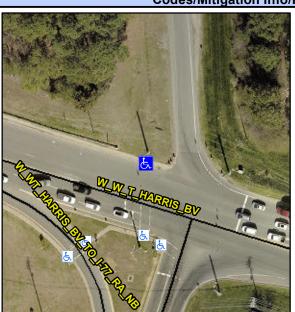

## Access Compliance Report Public Rights-of-Way (Curb Ramps)

Intersection ID: N/AMain Street: I-77\_EXITCross Street: W\_T\_HARRIS\_BVLocation: NWADA ID: 448EC7E1A82BRamp Type: ParaInitial Pass/Fail: Fail Overall Compliance: No Severity Score: 12.5

## Field Measurements/Component Compliance

Street 1 Name
WT HARRIS BV
Stop Condition-Street 1
Signal
Street 2 Name
N/A
Stop Condition-Street 2
N/A

Possible Solutions:

Remove & Replace Entire Ramp.

Surveyor Notes: