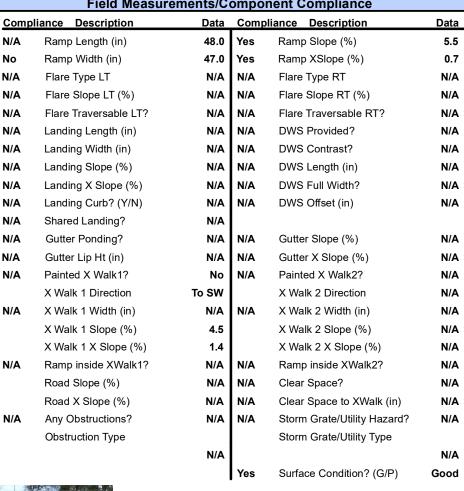

## Field Measurements/Component Compliance

**ROZZELLES FERRY RD** Street 1 Name Stop Condition-Street 2 None N/A Street 2 Name Stop Condition-Street 1 N/A Possible Solutions: Remove & Replace Entire Ramp. Surveyor Notes: N/A PROW/ADA: Not Found, R304.5.1