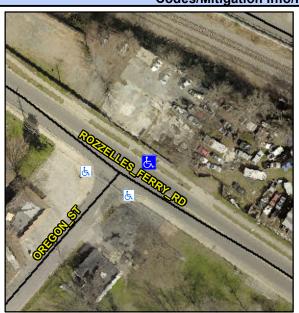

## **Access Compliance Report Public Rights-of-Way** (Curb Ramps)

Intersection ID: 8804 Main Street: OREGON ST Cross Street: ROZZELLES FERRY RD Location: NE **Severity Score:** ADA ID: 448F31D5802D Ramp Type: Perp Initial Pass/Fail: Fail **Overall Compliance: No** 8.75

## Field Measurements/Component Compliance

**ROZZELLES FERRY RD** Street 1 Name Stop Condition-Street 2 None N/A Street 2 Name Stop Condition-Street 1 N/A Possible Solutions: Remove & Replace Entire Ramp. Surveyor Notes: N/A PROW/ADA: Not Found, R304.5.1