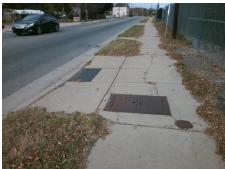

## **Access Compliance Report Public Rights-of-Way** (Curb Ramps)

Intersection ID: 8804 Main Street: OREGON ST Cross Street: ROZZELLES FERRY RD Location: NE **Severity Score:** ADA ID: 448F31D5802D Ramp Type: Perp Initial Pass/Fail: Fail **Overall Compliance: No** 8.75

## Field Measurements/Component Compliance

**ROZZELLES FERRY RD** Street 1 Name Stop Condition-Street 2 None N/A Street 2 Name Stop Condition-Street 1 N/A Possible Solutions: Remove & Replace Entire Ramp. Surveyor Notes: N/A PROW/ADA: Not Found, R304.5.1