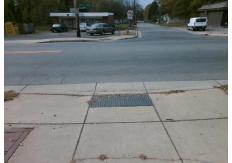

## **Access Compliance Report Public Rights-of-Way** (Curb Ramps)

Intersection ID: 8804 Main Street: OREGON ST Cross Street: ROZZELLES FERRY RD Location: NE **Severity Score:** ADA ID: 448F31D5802D Ramp Type: Perp Initial Pass/Fail: Fail **Overall Compliance: No** 8.75

## Field Measurements/Component Compliance

**ROZZELLES FERRY RD** Street 1 Name Stop Condition-Street 2 None N/A Street 2 Name Stop Condition-Street 1 N/A Possible Solutions: Remove & Replace Entire Ramp. Surveyor Notes: N/A PROW/ADA: Not Found, R304.5.1