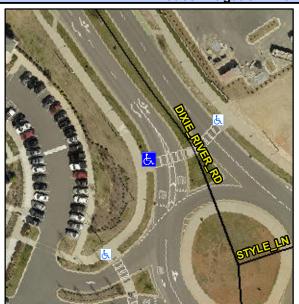

## **Access Compliance Report Public Rights-of-Way** (Curb Ramps)

Intersection ID: 53165 Main Street: DIXIE\_RIVER\_RD **Cross Street: N/A** Location: NW **Overall Compliance: No** ADA ID: 44946EEC2FCE Ramp Type: Perp Initial Pass/Fail: Fail **Severity Score:** 25

## **Codes/Mitigation Info/Possible Solution**

**DIXIE RIVER RD** Street 1 Name Stop Condition-Street 2 YieldSign Street 2 Name N/A Stop Condition-Street 1 N/A

Possible Solutions: Remove & Replace Entire Ramp. Surveyor Notes: N/A PROW/ADA: Not Found, R304.2.2, R304.5.3