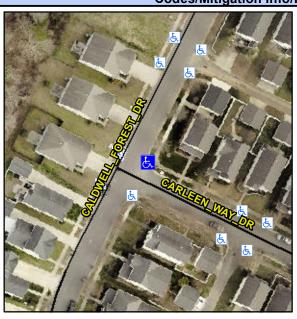

## Access Compliance Report Public Rights-of-Way (Curb Ramps)

Intersection ID: 42737 Main Street: CALDWELL\_FOREST\_DR Cross Street: CARLEEN\_WAY\_DR Location: N

ADA ID: 449CBE1E5BC7 Ramp Type: PerpDiag Initial Pass/Fail: Fail Overall Compliance: No Severity Score: 21.25

## Field Measurements/Component Compliance

Street 1 Name
Stop Condition-Street 2
Street 2 Name
Stop Condition-Street 1

CALDWELL FOREST DR None CARLEEN WAY DR

StopSign

Possible Solutions:

Remove & Replace Curb Ramp With Two New Directional Ramps or Equivalent.