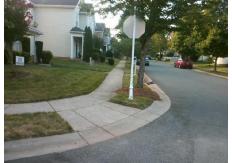

Surveyor Notes:

N/A

PROW/ADA:

R304.5.1, R304.5.3

Total Cost: \$ 3200.00

| Field Measurements/Component Compliance |                       |      |      |                             |      |
|-----------------------------------------|-----------------------|------|------|-----------------------------|------|
| Compliance Description                  |                       | Data | Comp | liance Description          | Data |
| N/A                                     | Ramp Length (in)      | 56.0 | Yes  | Ramp Slope (%)              | 6.6  |
| No                                      | Ramp Width (in)       | 38.5 | No   | Ramp XSlope (%)             | 5.5  |
| N/A                                     | Flare Type LT         | N/A  | N/A  | Flare Type RT               | N/A  |
| N/A                                     | Flare Slope LT (%)    | N/A  | N/A  | Flare Slope RT (%)          | N/A  |
| N/A                                     | Flare Traversable LT? | N/A  | N/A  | Flare Traversable RT?       | N/A  |
| N/A                                     | Landing Length (in)   | N/A  | N/A  | DWS Provided?               | N/A  |
| N/A                                     | Landing Width (in)    | N/A  | N/A  | DWS Contrast?               | N/A  |
| N/A                                     | Landing Slope (%)     | N/A  | N/A  | DWS Length (in)             | N/A  |
| N/A                                     | Landing X Slope (%)   | N/A  | N/A  | DWS Full Width?             | N/A  |
| N/A                                     | Landing Curb? (Y/N)   | N/A  | N/A  | DWS Offset (in)             | N/A  |
| N/A                                     | Shared Landing?       | N/A  |      |                             |      |
| N/A                                     | Gutter Ponding?       | N/A  | N/A  | Gutter Slope (%)            | N/A  |
| N/A                                     | Gutter Lip Ht (in)    | N/A  | N/A  | Gutter X Slope (%)          | N/A  |
| N/A                                     | Painted X Walk1?      | No   | N/A  | Painted X Walk2?            | No   |
|                                         | X Walk 1 Direction    | To W |      | X Walk 2 Direction          | To S |
| N/A                                     | X Walk 1 Width (in)   | N/A  | N/A  | X Walk 2 Width (in)         | N/A  |
|                                         | X Walk 1 Slope (%)    | 1.0  |      | X Walk 2 Slope (%)          | 1.5  |
|                                         | X Walk 1 X Slope (%)  | 2.1  |      | X Walk 2 X Slope (%)        | 2.3  |
| N/A                                     | Ramp inside XWalk1?   | N/A  | N/A  | Ramp inside XWalk2?         | N/A  |
|                                         | Road Slope (%)        | 1.4  | N/A  | Clear Space?                | N/A  |
|                                         | Road X Slope (%)      | 0.8  | N/A  | Clear Space to XWalk (in)   | N/A  |
| N/A                                     | Any Obstructions?     | N/A  | N/A  | Storm Grate/Utility Hazard? | N/A  |
|                                         | Obstruction Type      |      |      | Storm Grate/Utility Type    |      |
|                                         |                       | N/A  |      |                             | N/A  |
|                                         |                       |      | Yes  | Surface Condition? (G/P)    | Good |
|                                         |                       |      |      |                             |      |