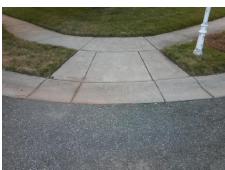

Surveyor Notes:

N/A

PROW/ADA:

R304.5.1, R304.5.3

Total Cost: \$ 3200.00

| Field Measurements/Component Compliance |                       |      |      |                             |      |
|-----------------------------------------|-----------------------|------|------|-----------------------------|------|
| Compliance Description                  |                       | Data | Comp | liance Description          | Data |
| N/A                                     | Ramp Length (in)      | 56.0 | Yes  | Ramp Slope (%)              | 6.6  |
| No                                      | Ramp Width (in)       | 38.5 | No   | Ramp XSlope (%)             | 5.5  |
| N/A                                     | Flare Type LT         | N/A  | N/A  | Flare Type RT               | N/A  |
| N/A                                     | Flare Slope LT (%)    | N/A  | N/A  | Flare Slope RT (%)          | N/A  |
| N/A                                     | Flare Traversable LT? | N/A  | N/A  | Flare Traversable RT?       | N/A  |
| N/A                                     | Landing Length (in)   | N/A  | N/A  | DWS Provided?               | N/A  |
| N/A                                     | Landing Width (in)    | N/A  | N/A  | DWS Contrast?               | N/A  |
| N/A                                     | Landing Slope (%)     | N/A  | N/A  | DWS Length (in)             | N/A  |
| N/A                                     | Landing X Slope (%)   | N/A  | N/A  | DWS Full Width?             | N/A  |
| N/A                                     | Landing Curb? (Y/N)   | N/A  | N/A  | DWS Offset (in)             | N/A  |
| N/A                                     | Shared Landing?       | N/A  |      |                             |      |
| N/A                                     | Gutter Ponding?       | N/A  | N/A  | Gutter Slope (%)            | N/A  |
| N/A                                     | Gutter Lip Ht (in)    | N/A  | N/A  | Gutter X Slope (%)          | N/A  |
| N/A                                     | Painted X Walk1?      | No   | N/A  | Painted X Walk2?            | No   |
|                                         | X Walk 1 Direction    | To W |      | X Walk 2 Direction          | To S |
| N/A                                     | X Walk 1 Width (in)   | N/A  | N/A  | X Walk 2 Width (in)         | N/A  |
|                                         | X Walk 1 Slope (%)    | 1.0  |      | X Walk 2 Slope (%)          | 1.5  |
|                                         | X Walk 1 X Slope (%)  | 2.1  |      | X Walk 2 X Slope (%)        | 2.3  |
| N/A                                     | Ramp inside XWalk1?   | N/A  | N/A  | Ramp inside XWalk2?         | N/A  |
|                                         | Road Slope (%)        | 1.4  | N/A  | Clear Space?                | N/A  |
|                                         | Road X Slope (%)      | 0.8  | N/A  | Clear Space to XWalk (in)   | N/A  |
| N/A                                     | Any Obstructions?     | N/A  | N/A  | Storm Grate/Utility Hazard? | N/A  |
|                                         | Obstruction Type      |      |      | Storm Grate/Utility Type    |      |
|                                         |                       | N/A  |      |                             | N/A  |
|                                         |                       |      | Yes  | Surface Condition? (G/P)    | Good |
|                                         |                       |      |      |                             |      |