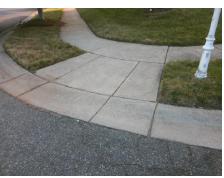

Surveyor Notes:

N/A

PROW/ADA:

R304.5.1, R304.5.3

Total Cost: \$ 3200.00

| Field Measurements/Component Compliance |                       |      |      |                             |      |
|-----------------------------------------|-----------------------|------|------|-----------------------------|------|
| Compliance Description                  |                       | Data | Comp | liance Description          | Data |
| N/A                                     | Ramp Length (in)      | 56.0 | Yes  | Ramp Slope (%)              | 6.6  |
| No                                      | Ramp Width (in)       | 38.5 | No   | Ramp XSlope (%)             | 5.5  |
| N/A                                     | Flare Type LT         | N/A  | N/A  | Flare Type RT               | N/A  |
| N/A                                     | Flare Slope LT (%)    | N/A  | N/A  | Flare Slope RT (%)          | N/A  |
| N/A                                     | Flare Traversable LT? | N/A  | N/A  | Flare Traversable RT?       | N/A  |
| N/A                                     | Landing Length (in)   | N/A  | N/A  | DWS Provided?               | N/A  |
| N/A                                     | Landing Width (in)    | N/A  | N/A  | DWS Contrast?               | N/A  |
| N/A                                     | Landing Slope (%)     | N/A  | N/A  | DWS Length (in)             | N/A  |
| N/A                                     | Landing X Slope (%)   | N/A  | N/A  | DWS Full Width?             | N/A  |
| N/A                                     | Landing Curb? (Y/N)   | N/A  | N/A  | DWS Offset (in)             | N/A  |
| N/A                                     | Shared Landing?       | N/A  |      |                             |      |
| N/A                                     | Gutter Ponding?       | N/A  | N/A  | Gutter Slope (%)            | N/A  |
| N/A                                     | Gutter Lip Ht (in)    | N/A  | N/A  | Gutter X Slope (%)          | N/A  |
| N/A                                     | Painted X Walk1?      | No   | N/A  | Painted X Walk2?            | No   |
|                                         | X Walk 1 Direction    | To W |      | X Walk 2 Direction          | To S |
| N/A                                     | X Walk 1 Width (in)   | N/A  | N/A  | X Walk 2 Width (in)         | N/A  |
|                                         | X Walk 1 Slope (%)    | 1.0  |      | X Walk 2 Slope (%)          | 1.5  |
|                                         | X Walk 1 X Slope (%)  | 2.1  |      | X Walk 2 X Slope (%)        | 2.3  |
| N/A                                     | Ramp inside XWalk1?   | N/A  | N/A  | Ramp inside XWalk2?         | N/A  |
|                                         | Road Slope (%)        | 1.4  | N/A  | Clear Space?                | N/A  |
|                                         | Road X Slope (%)      | 0.8  | N/A  | Clear Space to XWalk (in)   | N/A  |
| N/A                                     | Any Obstructions?     | N/A  | N/A  | Storm Grate/Utility Hazard? | N/A  |
|                                         | Obstruction Type      |      |      | Storm Grate/Utility Type    |      |
|                                         |                       | N/A  |      |                             | N/A  |
|                                         |                       |      | Yes  | Surface Condition? (G/P)    | Good |
|                                         |                       |      |      |                             |      |