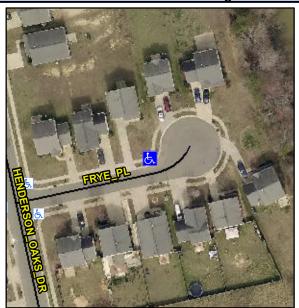

## Access Compliance Report Public Rights-of-Way (Curb Ramps)

Intersection ID: N/A Main Street: FRYE\_PL Cross Street: N/A Location: N

ADA ID: 44A68BE35613 Ramp Type: Perp Initial Pass/Fail: Fail Overall Compliance: No Severity Score: 21.25

## Field Measurements/Component Compliance

| Street 1 Name           | FRYE PL |
|-------------------------|---------|
| Stop Condition-Street 2 | None    |
| Street 2 Name           | N/A     |
| Stop Condition-Street 1 | N/A     |