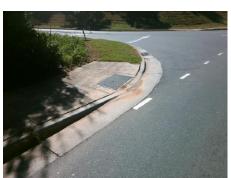

**Codes/Mitigation Info/Possible Solution** 

Remove & Replace Curb Ramp With Two New Directional Ramps or **Equivalent. Gutter Ponding** Observed.

Surveyor Notes:

N/A

PROW/ADA:

Total Cost:

R304.2.3, R305.1.4, R305.2, R302.7

3700.00

| Field Measurements/Component Compliance |                       |        |                    |                             |        |
|-----------------------------------------|-----------------------|--------|--------------------|-----------------------------|--------|
| Compliance Description Data             |                       | Comp   | liance Description | Data                        |        |
| N/A                                     | Ramp Length (in)      | 83.0   | Yes                | BlendTrans Slope (%)        | 3.3    |
| Yes                                     | Ramp Width (in)       | 54.0   | Yes                | BlendTrans XSlope (%)       | 1.9    |
| N/A                                     | Flare Type LT         | Sloped | N/A                | Flare Type RT               | Sloped |
| No                                      | Flare Slope LT (%)    | N/A    | N/A                | Flare Slope RT (%)          | N/A    |
| N/A                                     | Flare Traversable LT? | Yes    | N/A                | Flare Traversable RT?       | No     |
| N/A                                     | Landing Length (in)   | N/A    | Yes                | DWS Provided?               | Yes    |
| N/A                                     | Landing Width (in)    | N/A    | Yes                | DWS Contrast?               | Yes    |
| N/A                                     | Landing Slope (%)     | N/A    | Yes                | DWS Length (in)             | 25.5   |
| N/A                                     | Landing X Slope (%)   | N/A    | No                 | DWS Full Width?             | No     |
| N/A                                     | Landing Curb? (Y/N)   | No     | No                 | DWS Offset (in)             | 4.0    |
| N/A                                     | Shared Landing?       | No     |                    |                             |        |
| No                                      | Gutter Ponding?       | Yes    | Yes                | Gutter Slope (%)            | 3.0    |
| Yes                                     | Gutter Lip Ht (in)    | 0.0    | Yes                | Gutter X Slope (%)          | 0.1    |
| N/A                                     | Painted X Walk1?      | No     | N/A                | Painted X Walk2?            | N/A    |
|                                         | X Walk 1 Direction    | To NW  |                    | X Walk 2 Direction          | N/A    |
|                                         | X Walk 1 Width (in)   | N/A    |                    | X Walk 2 Width (in)         | N/A    |
|                                         | X Walk 1 Slope (%)    | 0.5    |                    | X Walk 2 Slope (%)          | N/A    |
|                                         | X Walk 1 X Slope (%)  | 0.5    |                    | X Walk 2 X Slope (%)        | N/A    |
| N/A                                     | Ramp inside XWalk1?   | N/A    | N/A                | Ramp inside XWalk2?         | N/A    |
|                                         | Road Slope (%)        | 0.5    |                    | Clear Space?                | Yes    |
|                                         | Road X Slope (%)      | 0.5    | N/A                | Clear Space to XWalk (in)   | N/A    |
| Yes                                     | Any Obstructions?     | No     | Yes                | Storm Grate/Utility Hazard? | No     |
|                                         | Obstruction Type      |        |                    | Storm Grate/Utility Type    |        |
|                                         |                       | N/A    |                    |                             | N/A    |
|                                         |                       |        | Yes                | Surface Condition? (G/P)    | Good   |
|                                         |                       |        | Yes                | Curb Slope (%)              | 3.5    |