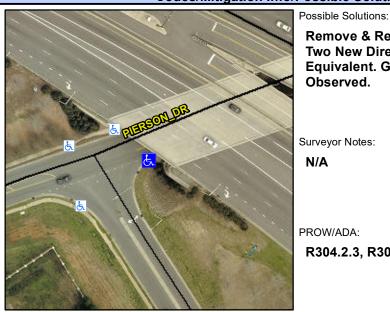

## **Access Compliance Report Public Rights-of-Way** (Curb Ramps)

Intersection ID: 47899 Main Street: PIERSON DR Cross Street: E INDEPENDENCE BV/PIERSON DR RA Location: SE ADA ID: 44ABD1D904CB Ramp Type: BlendTrans2 Initial Pass/Fail: Pass **Overall Compliance: No Severity Score:** 2.5

**Codes/Mitigation Info/Possible Solution** 

Remove & Replace Curb Ramp With Two New Directional Ramps or **Equivalent. Gutter Ponding** Observed.

Surveyor Notes:

N/A

PROW/ADA:

Total Cost:

R304.2.3, R305.1.4, R305.2, R302.7