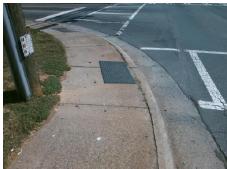

Total Cost:

1850.00

| Field Measurements/Component Compliance |                       |       |      |        |                         |      |  |  |
|-----------------------------------------|-----------------------|-------|------|--------|-------------------------|------|--|--|
| Comp                                    | oliance Description   | Data  | Comp | liance | Description             | Data |  |  |
| N/A                                     | Ramp Length (in)      | 59.0  | No   | Ramp   | Slope (%)               | 11.1 |  |  |
| No                                      | Ramp Width (in)       | 44.0  | Yes  | Ramp   | XSlope (%)              | 1.9  |  |  |
| N/A                                     | Flare Type LT         | N/A   | N/A  | Flare  | Type RT                 | N/A  |  |  |
| N/A                                     | Flare Slope LT (%)    | N/A   | N/A  | Flare  | Slope RT (%)            | N/A  |  |  |
| N/A                                     | Flare Traversable LT? | N/A   | N/A  | Flare  | Traversable RT?         | N/A  |  |  |
| N/A                                     | Landing Length (in)   | N/A   | N/A  | DWS    | Provided?               | N/A  |  |  |
| N/A                                     | Landing Width (in)    | N/A   | N/A  | DWS    | Contrast?               | N/A  |  |  |
| N/A                                     | Landing Slope (%)     | N/A   | N/A  | DWS    | Length (in)             | N/A  |  |  |
| N/A                                     | Landing X Slope (%)   | N/A   | N/A  | DWS    | Full Width?             | N/A  |  |  |
| N/A                                     | Landing Curb? (Y/N)   | N/A   | N/A  | DWS    | Offset (in)             | N/A  |  |  |
| N/A                                     | Shared Landing?       | N/A   |      |        |                         |      |  |  |
| N/A                                     | Gutter Ponding?       | N/A   | N/A  | Gutte  | r Slope (%)             | N/A  |  |  |
| N/A                                     | Gutter Lip Ht (in)    | N/A   | N/A  | Gutte  | r X Slope (%)           | N/A  |  |  |
| N/A                                     | Painted X Walk1?      | Yes   | N/A  | Paint  | ed X Walk2?             | N/A  |  |  |
|                                         | X Walk 1 Direction    | To S  |      | X Wa   | lk 2 Direction          | N/A  |  |  |
| N/A                                     | X Walk 1 Width (in)   | 105.0 | N/A  | X Wa   | lk 2 Width (in)         | N/A  |  |  |
|                                         | X Walk 1 Slope (%)    | 1.1   |      | X Wa   | lk 2 Slope (%)          | N/A  |  |  |
|                                         | X Walk 1 X Slope (%)  | 0.0   |      | X Wa   | lk 2 X Slope (%)        | N/A  |  |  |
| N/A                                     | Ramp inside XWalk1?   | Yes   | N/A  | Ramp   | inside XWalk2?          | N/A  |  |  |
|                                         | Road Slope (%)        | N/A   | N/A  | Clear  | Space?                  | N/A  |  |  |
|                                         | Road X Slope (%)      | N/A   | N/A  | Clear  | Space to XWalk (in)     | N/A  |  |  |
| N/A                                     | Any Obstructions?     | N/A   | N/A  | Storm  | n Grate/Utility Hazard? | N/A  |  |  |
|                                         | Obstruction Type      |       |      | Storm  | n Grate/Utility Type    |      |  |  |
|                                         |                       | N/A   |      |        |                         | N/A  |  |  |
|                                         |                       |       | Yes  | Surfa  | ce Condition? (G/P)     | Good |  |  |