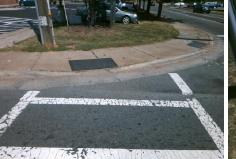

Total Cost:

1850.00

| Field Measurements/Component Compliance |                       |       |      |        |                         |      |  |  |
|-----------------------------------------|-----------------------|-------|------|--------|-------------------------|------|--|--|
| Comp                                    | oliance Description   | Data  | Comp | liance | Description             | Data |  |  |
| N/A                                     | Ramp Length (in)      | 59.0  | No   | Ramp   | Slope (%)               | 11.1 |  |  |
| No                                      | Ramp Width (in)       | 44.0  | Yes  | Ramp   | XSlope (%)              | 1.9  |  |  |
| N/A                                     | Flare Type LT         | N/A   | N/A  | Flare  | Type RT                 | N/A  |  |  |
| N/A                                     | Flare Slope LT (%)    | N/A   | N/A  | Flare  | Slope RT (%)            | N/A  |  |  |
| N/A                                     | Flare Traversable LT? | N/A   | N/A  | Flare  | Traversable RT?         | N/A  |  |  |
| N/A                                     | Landing Length (in)   | N/A   | N/A  | DWS    | Provided?               | N/A  |  |  |
| N/A                                     | Landing Width (in)    | N/A   | N/A  | DWS    | Contrast?               | N/A  |  |  |
| N/A                                     | Landing Slope (%)     | N/A   | N/A  | DWS    | Length (in)             | N/A  |  |  |
| N/A                                     | Landing X Slope (%)   | N/A   | N/A  | DWS    | Full Width?             | N/A  |  |  |
| N/A                                     | Landing Curb? (Y/N)   | N/A   | N/A  | DWS    | Offset (in)             | N/A  |  |  |
| N/A                                     | Shared Landing?       | N/A   |      |        |                         |      |  |  |
| N/A                                     | Gutter Ponding?       | N/A   | N/A  | Gutte  | r Slope (%)             | N/A  |  |  |
| N/A                                     | Gutter Lip Ht (in)    | N/A   | N/A  | Gutte  | r X Slope (%)           | N/A  |  |  |
| N/A                                     | Painted X Walk1?      | Yes   | N/A  | Paint  | ed X Walk2?             | N/A  |  |  |
|                                         | X Walk 1 Direction    | To S  |      | X Wa   | lk 2 Direction          | N/A  |  |  |
| N/A                                     | X Walk 1 Width (in)   | 105.0 | N/A  | X Wa   | lk 2 Width (in)         | N/A  |  |  |
|                                         | X Walk 1 Slope (%)    | 1.1   |      | X Wa   | lk 2 Slope (%)          | N/A  |  |  |
|                                         | X Walk 1 X Slope (%)  | 0.0   |      | X Wa   | lk 2 X Slope (%)        | N/A  |  |  |
| N/A                                     | Ramp inside XWalk1?   | Yes   | N/A  | Ramp   | inside XWalk2?          | N/A  |  |  |
|                                         | Road Slope (%)        | N/A   | N/A  | Clear  | Space?                  | N/A  |  |  |
|                                         | Road X Slope (%)      | N/A   | N/A  | Clear  | Space to XWalk (in)     | N/A  |  |  |
| N/A                                     | Any Obstructions?     | N/A   | N/A  | Storm  | n Grate/Utility Hazard? | N/A  |  |  |
|                                         | Obstruction Type      |       |      | Storm  | n Grate/Utility Type    |      |  |  |
|                                         |                       | N/A   |      |        |                         | N/A  |  |  |
|                                         |                       |       | Yes  | Surfa  | ce Condition? (G/P)     | Good |  |  |