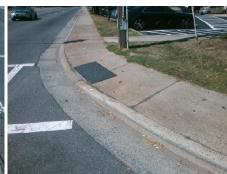

Total Cost:

1850.00

| Field Measurements/Component Compliance |                       |       |      |        |                         |      |  |  |
|-----------------------------------------|-----------------------|-------|------|--------|-------------------------|------|--|--|
| Comp                                    | oliance Description   | Data  | Comp | liance | Description             | Data |  |  |
| N/A                                     | Ramp Length (in)      | 59.0  | No   | Ramp   | Slope (%)               | 11.1 |  |  |
| No                                      | Ramp Width (in)       | 44.0  | Yes  | Ramp   | XSlope (%)              | 1.9  |  |  |
| N/A                                     | Flare Type LT         | N/A   | N/A  | Flare  | Type RT                 | N/A  |  |  |
| N/A                                     | Flare Slope LT (%)    | N/A   | N/A  | Flare  | Slope RT (%)            | N/A  |  |  |
| N/A                                     | Flare Traversable LT? | N/A   | N/A  | Flare  | Traversable RT?         | N/A  |  |  |
| N/A                                     | Landing Length (in)   | N/A   | N/A  | DWS    | Provided?               | N/A  |  |  |
| N/A                                     | Landing Width (in)    | N/A   | N/A  | DWS    | Contrast?               | N/A  |  |  |
| N/A                                     | Landing Slope (%)     | N/A   | N/A  | DWS    | Length (in)             | N/A  |  |  |
| N/A                                     | Landing X Slope (%)   | N/A   | N/A  | DWS    | Full Width?             | N/A  |  |  |
| N/A                                     | Landing Curb? (Y/N)   | N/A   | N/A  | DWS    | Offset (in)             | N/A  |  |  |
| N/A                                     | Shared Landing?       | N/A   |      |        |                         |      |  |  |
| N/A                                     | Gutter Ponding?       | N/A   | N/A  | Gutte  | r Slope (%)             | N/A  |  |  |
| N/A                                     | Gutter Lip Ht (in)    | N/A   | N/A  | Gutte  | r X Slope (%)           | N/A  |  |  |
| N/A                                     | Painted X Walk1?      | Yes   | N/A  | Paint  | ed X Walk2?             | N/A  |  |  |
|                                         | X Walk 1 Direction    | To S  |      | X Wa   | lk 2 Direction          | N/A  |  |  |
| N/A                                     | X Walk 1 Width (in)   | 105.0 | N/A  | X Wa   | lk 2 Width (in)         | N/A  |  |  |
|                                         | X Walk 1 Slope (%)    | 1.1   |      | X Wa   | lk 2 Slope (%)          | N/A  |  |  |
|                                         | X Walk 1 X Slope (%)  | 0.0   |      | X Wa   | lk 2 X Slope (%)        | N/A  |  |  |
| N/A                                     | Ramp inside XWalk1?   | Yes   | N/A  | Ramp   | inside XWalk2?          | N/A  |  |  |
|                                         | Road Slope (%)        | N/A   | N/A  | Clear  | Space?                  | N/A  |  |  |
|                                         | Road X Slope (%)      | N/A   | N/A  | Clear  | Space to XWalk (in)     | N/A  |  |  |
| N/A                                     | Any Obstructions?     | N/A   | N/A  | Storm  | n Grate/Utility Hazard? | N/A  |  |  |
|                                         | Obstruction Type      |       |      | Storm  | n Grate/Utility Type    |      |  |  |
|                                         |                       | N/A   |      |        |                         | N/A  |  |  |
|                                         |                       |       | Yes  | Surfa  | ce Condition? (G/P)     | Good |  |  |