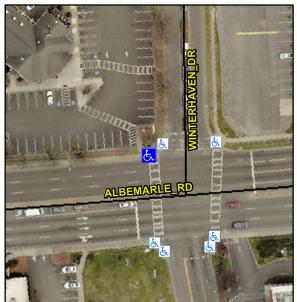

## Access Compliance Report Public Rights-of-Way (Curb Ramps)

Intersection ID: 15217 Main Street: ALBEMARLE\_RD Cross Street: WINTERHAVEN\_DR Location: NW

ADA ID: 44B037ACDF31 Ramp Type: Perp Initial Pass/Fail: Fail Overall Compliance: No Severity Score: 21.25

## Field Measurements/Component Compliance

Street 1 Name

ALBEMARLE RD

Stop Condition-Street 2

Signal

Street 2 Name

N/A

Stop Condition-Street 1