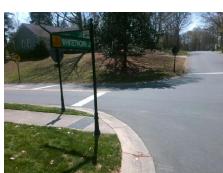

N/A

Main Street: RAINTREE LN **Cross Street: WHITETHORN DR** Location: Intersection ID: 26215 Ε Ramp Type: BlendTrans1 Initial Pass/Fail: Fail **Overall Compliance: No** ADA ID: 44B78397D68F **Severity Score:** 47.5

WHITETHRON DR Street 1 Name Stop Condition-Street 1 StopSign Street 2 Name N/A Stop Condition-Street 2 N/A Remove & Replace Curb Ramp With Two New Directional Ramps or Equivalent.

Surveyor Notes: N/A

Not Found, R304.5.1, R304.5.3