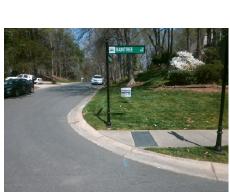

N/A

Main Street: RAINTREE LN **Cross Street: WHITETHORN DR** Location: Intersection ID: 26215 Ε Ramp Type: BlendTrans1 Initial Pass/Fail: Fail **Overall Compliance: No** ADA ID: 44B78397D68F **Severity Score:** 47.5

WHITETHRON DR Street 1 Name Stop Condition-Street 1 StopSign Street 2 Name N/A Stop Condition-Street 2 N/A Remove & Replace Curb Ramp With Two New Directional Ramps or Equivalent.

Surveyor Notes: N/A

Not Found, R304.5.1, R304.5.3