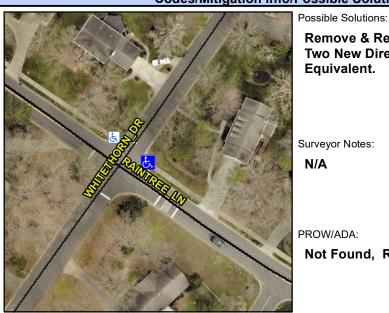

N/A

Main Street: RAINTREE LN **Cross Street: WHITETHORN DR** Location: Intersection ID: 26215 Ε Ramp Type: BlendTrans1 Initial Pass/Fail: Fail **Overall Compliance: No** ADA ID: 44B78397D68F **Severity Score:** 47.5

WHITETHRON DR Street 1 Name Stop Condition-Street 1 StopSign Street 2 Name N/A Stop Condition-Street 2 N/A Remove & Replace Curb Ramp With Two New Directional Ramps or Equivalent.

Surveyor Notes: N/A

Not Found, R304.5.1, R304.5.3