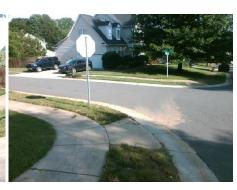

## Field Measurements/Component Compliance

Street 1 Name
Stop Condition-Street 2
Street 2 Name
Stop Condition-Street 1

WILKLEE DR None STURKIE CT StopSign Possible Solutions:

Remove & Replace Curb Ramp With
Two New Directional Ramps or
Equivalent.