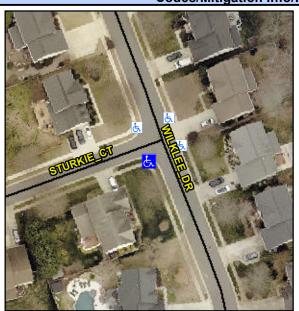

## Access Compliance Report Public Rights-of-Way (Curb Ramps)

Intersection ID: 29822 Main Street: WILKLEE\_DR Cross Street: STURKIE\_CT Location: SW

ADA ID: 44C1C601741E Ramp Type: PerpDiag Initial Pass/Fail: Fail Overall Compliance: No Severity Score: 37.5

## Field Measurements/Component Compliance

Street 1 Name
Stop Condition-Street 2
Street 2 Name
Stop Condition-Street 1

WILKLEE DR None STURKIE CT StopSign Possible Solutions:

Remove & Replace Curb Ramp With
Two New Directional Ramps or
Equivalent.