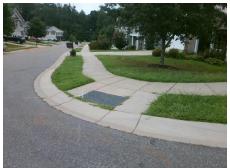

## Field Measurements/Component Compliance

Street 1 Name Stop Condition-Street 2 Street 2 Name Stop Condition-Street 1

**LESLIE DR** None **AUSTIN DEKOTA DR** StopSign **Remove & Replace Curb Ramp With** Two New Directional Ramps or Equivalent.

Surveyor Notes:

N/A

PROW/ADA:

Not Found, R304.5.1, R304.2.2, R304.5.3

Total Cost: 3200.00

| Field Measurements/Component Compilance |                       |       |                        |                             |       |
|-----------------------------------------|-----------------------|-------|------------------------|-----------------------------|-------|
| Compliance Description                  |                       | Data  | Compliance Description |                             | Data  |
| N/A                                     | Ramp Length (in)      | 50.0  | No                     | Ramp Slope (%)              | 9.4   |
| No                                      | Ramp Width (in)       | 43.0  | No                     | Ramp XSlope (%)             | 5.3   |
| N/A                                     | Flare Type LT         | N/A   | N/A                    | Flare Type RT               | N/A   |
| N/A                                     | Flare Slope LT (%)    | N/A   | N/A                    | Flare Slope RT (%)          | N/A   |
| N/A                                     | Flare Traversable LT? | N/A   | N/A                    | Flare Traversable RT?       | N/A   |
| N/A                                     | Landing Length (in)   | N/A   | N/A                    | DWS Provided?               | N/A   |
| N/A                                     | Landing Width (in)    | N/A   | N/A                    | DWS Contrast?               | N/A   |
| N/A                                     | Landing Slope (%)     | N/A   | N/A                    | DWS Length (in)             | N/A   |
| N/A                                     | Landing X Slope (%)   | N/A   | N/A                    | DWS Full Width?             | N/A   |
| N/A                                     | Landing Curb? (Y/N)   | N/A   | N/A                    | DWS Offset (in)             | N/A   |
| N/A                                     | Shared Landing?       | N/A   |                        |                             |       |
| N/A                                     | Gutter Ponding?       | N/A   | N/A                    | Gutter Slope (%)            | N/A   |
| N/A                                     | Gutter Lip Ht (in)    | 1.5   | N/A                    | Gutter X Slope (%)          | N/A   |
| N/A                                     | Painted X Walk1?      | No    | N/A                    | Painted X Walk2?            | No    |
|                                         | X Walk 1 Direction    | To NE |                        | X Walk 2 Direction          | To NW |
| N/A                                     | X Walk 1 Width (in)   | N/A   | N/A                    | X Walk 2 Width (in)         | N/A   |
|                                         | X Walk 1 Slope (%)    | 2.4   |                        | X Walk 2 Slope (%)          | 4.5   |
|                                         | X Walk 1 X Slope (%)  | 4.4   |                        | X Walk 2 X Slope (%)        | 0.1   |
| N/A                                     | Ramp inside XWalk1?   | N/A   | N/A                    | Ramp inside XWalk2?         | N/A   |
|                                         | Road Slope (%)        | 4.0   | N/A                    | Clear Space?                | N/A   |
|                                         | Road X Slope (%)      | 4.3   | N/A                    | Clear Space to XWalk (in)   | N/A   |
| N/A                                     | Any Obstructions?     | N/A   | N/A                    | Storm Grate/Utility Hazard? | N/A   |
|                                         | Obstruction Type      |       |                        | Storm Grate/Utility Type    |       |
|                                         |                       | N/A   |                        |                             | N/A   |
|                                         |                       |       | Yes                    | Surface Condition? (G/P)    | Good  |