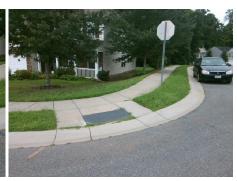

## Field Measurements/Component Compliance

Street 1 Name Stop Condition-Street 2 Street 2 Name Stop Condition-Street 1

**LESLIE DR** None **AUSTIN DEKOTA DR** StopSign **Remove & Replace Curb Ramp With** Two New Directional Ramps or Equivalent.

Surveyor Notes:

N/A

PROW/ADA:

Not Found, R304.5.1, R304.2.2, R304.5.3

Total Cost: 3200.00

| Field Measurements/Component Compilance |                       |       |                        |                             |       |
|-----------------------------------------|-----------------------|-------|------------------------|-----------------------------|-------|
| Compliance Description                  |                       | Data  | Compliance Description |                             | Data  |
| N/A                                     | Ramp Length (in)      | 50.0  | No                     | Ramp Slope (%)              | 9.4   |
| No                                      | Ramp Width (in)       | 43.0  | No                     | Ramp XSlope (%)             | 5.3   |
| N/A                                     | Flare Type LT         | N/A   | N/A                    | Flare Type RT               | N/A   |
| N/A                                     | Flare Slope LT (%)    | N/A   | N/A                    | Flare Slope RT (%)          | N/A   |
| N/A                                     | Flare Traversable LT? | N/A   | N/A                    | Flare Traversable RT?       | N/A   |
| N/A                                     | Landing Length (in)   | N/A   | N/A                    | DWS Provided?               | N/A   |
| N/A                                     | Landing Width (in)    | N/A   | N/A                    | DWS Contrast?               | N/A   |
| N/A                                     | Landing Slope (%)     | N/A   | N/A                    | DWS Length (in)             | N/A   |
| N/A                                     | Landing X Slope (%)   | N/A   | N/A                    | DWS Full Width?             | N/A   |
| N/A                                     | Landing Curb? (Y/N)   | N/A   | N/A                    | DWS Offset (in)             | N/A   |
| N/A                                     | Shared Landing?       | N/A   |                        |                             |       |
| N/A                                     | Gutter Ponding?       | N/A   | N/A                    | Gutter Slope (%)            | N/A   |
| N/A                                     | Gutter Lip Ht (in)    | 1.5   | N/A                    | Gutter X Slope (%)          | N/A   |
| N/A                                     | Painted X Walk1?      | No    | N/A                    | Painted X Walk2?            | No    |
|                                         | X Walk 1 Direction    | To NE |                        | X Walk 2 Direction          | To NW |
| N/A                                     | X Walk 1 Width (in)   | N/A   | N/A                    | X Walk 2 Width (in)         | N/A   |
|                                         | X Walk 1 Slope (%)    | 2.4   |                        | X Walk 2 Slope (%)          | 4.5   |
|                                         | X Walk 1 X Slope (%)  | 4.4   |                        | X Walk 2 X Slope (%)        | 0.1   |
| N/A                                     | Ramp inside XWalk1?   | N/A   | N/A                    | Ramp inside XWalk2?         | N/A   |
|                                         | Road Slope (%)        | 4.0   | N/A                    | Clear Space?                | N/A   |
|                                         | Road X Slope (%)      | 4.3   | N/A                    | Clear Space to XWalk (in)   | N/A   |
| N/A                                     | Any Obstructions?     | N/A   | N/A                    | Storm Grate/Utility Hazard? | N/A   |
|                                         | Obstruction Type      |       |                        | Storm Grate/Utility Type    |       |
|                                         |                       | N/A   |                        |                             | N/A   |
|                                         |                       |       | Yes                    | Surface Condition? (G/P)    | Good  |