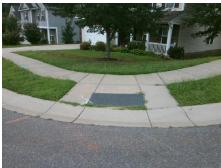

## Field Measurements/Component Compliance

Street 1 Name Stop Condition-Street 2 Street 2 Name Stop Condition-Street 1

**LESLIE DR** None **AUSTIN DEKOTA DR** StopSign **Remove & Replace Curb Ramp With** Two New Directional Ramps or Equivalent.

Surveyor Notes:

N/A

PROW/ADA:

Not Found, R304.5.1, R304.2.2, R304.5.3

Total Cost: 3200.00

| Field Measurements/Component Compilance |                       |       |                        |                             |       |
|-----------------------------------------|-----------------------|-------|------------------------|-----------------------------|-------|
| Compliance Description                  |                       | Data  | Compliance Description |                             | Data  |
| N/A                                     | Ramp Length (in)      | 50.0  | No                     | Ramp Slope (%)              | 9.4   |
| No                                      | Ramp Width (in)       | 43.0  | No                     | Ramp XSlope (%)             | 5.3   |
| N/A                                     | Flare Type LT         | N/A   | N/A                    | Flare Type RT               | N/A   |
| N/A                                     | Flare Slope LT (%)    | N/A   | N/A                    | Flare Slope RT (%)          | N/A   |
| N/A                                     | Flare Traversable LT? | N/A   | N/A                    | Flare Traversable RT?       | N/A   |
| N/A                                     | Landing Length (in)   | N/A   | N/A                    | DWS Provided?               | N/A   |
| N/A                                     | Landing Width (in)    | N/A   | N/A                    | DWS Contrast?               | N/A   |
| N/A                                     | Landing Slope (%)     | N/A   | N/A                    | DWS Length (in)             | N/A   |
| N/A                                     | Landing X Slope (%)   | N/A   | N/A                    | DWS Full Width?             | N/A   |
| N/A                                     | Landing Curb? (Y/N)   | N/A   | N/A                    | DWS Offset (in)             | N/A   |
| N/A                                     | Shared Landing?       | N/A   |                        |                             |       |
| N/A                                     | Gutter Ponding?       | N/A   | N/A                    | Gutter Slope (%)            | N/A   |
| N/A                                     | Gutter Lip Ht (in)    | 1.5   | N/A                    | Gutter X Slope (%)          | N/A   |
| N/A                                     | Painted X Walk1?      | No    | N/A                    | Painted X Walk2?            | No    |
|                                         | X Walk 1 Direction    | To NE |                        | X Walk 2 Direction          | To NW |
| N/A                                     | X Walk 1 Width (in)   | N/A   | N/A                    | X Walk 2 Width (in)         | N/A   |
|                                         | X Walk 1 Slope (%)    | 2.4   |                        | X Walk 2 Slope (%)          | 4.5   |
|                                         | X Walk 1 X Slope (%)  | 4.4   |                        | X Walk 2 X Slope (%)        | 0.1   |
| N/A                                     | Ramp inside XWalk1?   | N/A   | N/A                    | Ramp inside XWalk2?         | N/A   |
|                                         | Road Slope (%)        | 4.0   | N/A                    | Clear Space?                | N/A   |
|                                         | Road X Slope (%)      | 4.3   | N/A                    | Clear Space to XWalk (in)   | N/A   |
| N/A                                     | Any Obstructions?     | N/A   | N/A                    | Storm Grate/Utility Hazard? | N/A   |
|                                         | Obstruction Type      |       |                        | Storm Grate/Utility Type    |       |
|                                         |                       | N/A   |                        |                             | N/A   |
|                                         |                       |       | Yes                    | Surface Condition? (G/P)    | Good  |