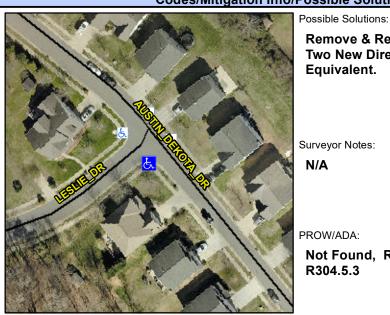

## **Access Compliance Report Public Rights-of-Way** (Curb Ramps)

Intersection ID: 49922 Main Street: AUSTIN DEKOTA DR **Cross Street: LESLIE DR** Location: ADA ID: 44C72AC867F5 Ramp Type: PerpDiag Initial Pass/Fail: Fail **Overall Compliance: No** Severity Score: 33.75