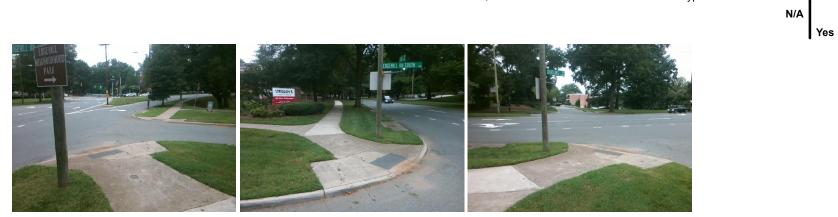

## Access Compliance Report Public Rights-of-Way (Curb Ramps)

| Intersection ID: 15147 Main Str                                | 147 Main Street: QUEENS_RD   |                                            | Cross Street: EDGEHILL_RD_SOUTH |                                         |        |                        | Location: E                 |       |  |
|----------------------------------------------------------------|------------------------------|--------------------------------------------|---------------------------------|-----------------------------------------|--------|------------------------|-----------------------------|-------|--|
| ADA ID: 44CE2164A628 Ramp Type: PerpDiag                       |                              | Initial Pass/Fail: Fail Overall Compliance |                                 |                                         | ce: No | Severity Score:        | 17.5                        |       |  |
| Codes/Mitigation Info/Possible Solution                        |                              |                                            |                                 | Field Measurements/Component Compliance |        |                        |                             |       |  |
| EDGENTUL PRO SOUTH<br>EDGENTUL PRO SOUTH<br>EDGENTUL PRO SOUTH | Possible Solutions:          |                                            | Compliance Description Data     |                                         |        | Compliance Description |                             | Data  |  |
|                                                                | Remove & Replace Curb Ramp W | ith                                        | N/A                             | Ramp Length (in)                        | 60.0   | Yes                    | Ramp Slope (%)              | 8.3   |  |
|                                                                | Two New Directional Ramps or |                                            | No                              | Ramp Width (in)                         | 35.0   | Yes                    | Ramp XSlope (%)             | 0.6   |  |
|                                                                | Equivalent.                  |                                            | N/A                             | Flare Type LT                           | N/A    | N/A                    | Flare Type RT               | N/A   |  |
|                                                                |                              |                                            | N/A                             | Flare Slope LT (%)                      | N/A    | N/A                    | Flare Slope RT (%)          | N/A   |  |
|                                                                |                              |                                            | N/A                             | Flare Traversable LT?                   | N/A    | N/A                    | Flare Traversable RT?       | N/A   |  |
|                                                                |                              |                                            | N/A                             | Landing Length (in)                     | N/A    | N/A                    | DWS Provided?               | N/A   |  |
|                                                                | Surveyor Notes:              |                                            | N/A                             | Landing Width (in)                      | N/A    | N/A                    | DWS Contrast?               | N/A   |  |
|                                                                | N/A                          |                                            | N/A                             | Landing Slope (%)                       | N/A    | N/A                    | DWS Length (in)             | N/A   |  |
|                                                                |                              |                                            | N/A                             | Landing X Slope (%)                     | N/A    | N/A                    | DWS Full Width?             | N/A   |  |
|                                                                |                              |                                            | N/A                             | Landing Curb? (Y/N)                     | N/A    | N/A                    | DWS Offset (in)             | N/A   |  |
| EDGan &                                                        |                              |                                            | N/A                             | Shared Landing?                         | N/A    |                        |                             |       |  |
|                                                                | PROW/ADA:                    |                                            | N/A                             | Gutter Ponding?                         | N/A    | N/A                    | Gutter Slope (%)            | N/A   |  |
|                                                                | R304.5.1                     |                                            | N/A                             | Gutter Lip Ht (in)                      | N/A    | N/A                    | Gutter X Slope (%)          | N/A   |  |
|                                                                |                              |                                            | N/A                             | Painted X Walk1?                        | No     | N/A                    | Painted X Walk2?            | No    |  |
|                                                                |                              |                                            |                                 | X Walk 1 Direction                      | To N   |                        | X Walk 2 Direction          | To SW |  |
|                                                                |                              |                                            | N/A                             | X Walk 1 Width (in)                     | N/A    | N/A                    | X Walk 2 Width (in)         | N/A   |  |
| Street 1 Name EDGEHILL RD SOUTH                                | -                            |                                            |                                 | X Walk 1 Slope (%)                      | 1.8    |                        | X Walk 2 Slope (%)          | 2.8   |  |
| Stop Condition-Street 2 StopSign                               |                              |                                            |                                 | X Walk 1 X Slope (%)                    | 1.1    |                        | X Walk 2 X Slope (%)        | 1.7   |  |
| Street 2 Name QUEENS RD                                        |                              |                                            | N/A                             | Ramp inside XWalk1?                     | N/A    | N/A                    | Ramp inside XWalk2?         | N/A   |  |
| Stop Condition-Street 1 None                                   |                              |                                            |                                 | Road Slope (%)                          | 1.9    | N/A                    | Clear Space?                | N/A   |  |
|                                                                |                              |                                            |                                 | Road X Slope (%)                        | 2.5    | N/A                    | Clear Space to XWalk (in)   | N/A   |  |
|                                                                |                              |                                            | N/A                             | Any Obstructions?                       | N/A    | N/A                    | Storm Grate/Utility Hazard? | N/A   |  |
|                                                                | Total Cost: \$ 32            | 00.00                                      |                                 | Obstruction Type                        |        |                        | Storm Grate/Utility Type    |       |  |
|                                                                |                              |                                            |                                 |                                         | N/A    |                        |                             | N/A   |  |