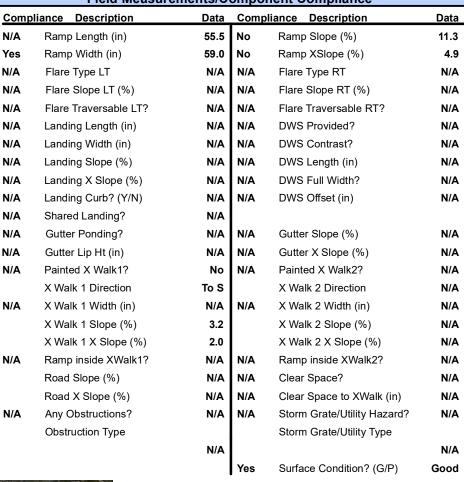

## Field Measurements/Component Compliance

Street 1 Name
Stop Condition-Street 2
StopSign
Street 2 Name
N/A
Stop Condition-Street 1
N/A

| 1           | Possible Solutions:           | <u>c</u> |
|-------------|-------------------------------|----------|
|             | Remove & Replace Entire Ramp. | N        |
|             |                               | Y        |
| Ì           |                               | N        |
|             |                               | N        |
|             |                               | N        |
| 3           |                               | N        |
| To the last | Surveyor Notes:               | N        |
| 4           | N/A                           | N        |
| d a         |                               | N        |
|             |                               | N        |
|             |                               | N        |
| 9           | PROW/ADA:                     | N        |
|             | Not Found, R304.2.2, R304.5.3 | N        |
| No.         |                               | N        |
|             |                               | N        |
|             |                               | N        |