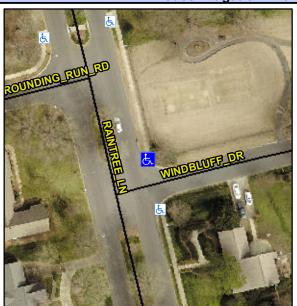

## Access Compliance Report Public Rights-of-Way (Curb Ramps)

Intersection ID: 25632 Main Street: RAINTREE\_LN Cross Street: WINDBLUFF\_DR Location: NE

ADA ID: 44CF5E15DD10 Ramp Type: Perp Initial Pass/Fail: Fail Overall Compliance: No Severity Score: 13.75