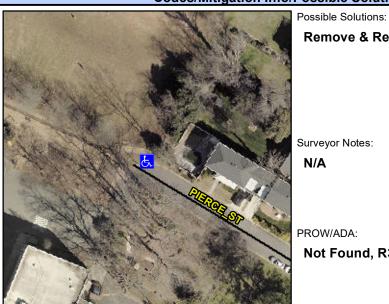

## Access Compliance Report Public Rights-of-Way (Curb Ramps)

Intersection ID: 10034407 Main Street: PIERCE\_ST Cross Street: N/A Location: N

ADA ID: 44D9A7E6048A Ramp Type: Perp Initial Pass/Fail: Fail Overall Compliance: No Severity Score: 13.75

## Codes/Mitigation Info/Possible Solution

## Field Measurements/Component Compliance

Street 1 Name
PIERCE ST
Stop Condition-Street 2
None
Street 2 Name
N/A
Stop Condition-Street 1
N/A

Surveyor Notes:
N/A

PROW/ADA:
Not Found, R304.2.2, R304.5.3

Total Cost: \$ 1850.00