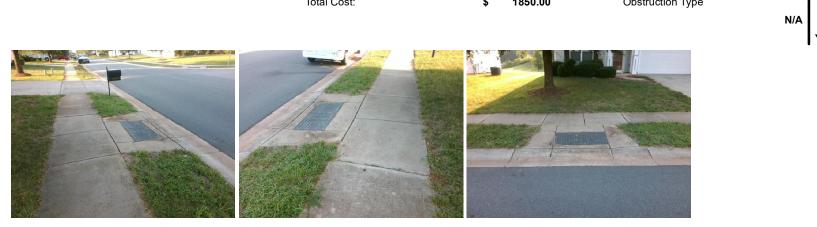

## Access Compliance Report Public Rights-of-Way (Curb Ramps)

| Intersection ID: 46698                            | Main Street, COEFEEDEDDV IN |                             |         |                                                | Cross Street, TPOTTERS BIDGE BD |      |                             |                             | NE   |
|---------------------------------------------------|-----------------------------|-----------------------------|---------|------------------------------------------------|---------------------------------|------|-----------------------------|-----------------------------|------|
|                                                   | Main Street: COFFEEBERRY_LN |                             |         | Cross Street: TROTTERS_RIDGE_RD                |                                 |      |                             | Location:                   |      |
| ADA ID: 44DB4AE0AED5 Ramp Type: Perp              |                             |                             | Initia  | Initial Pass/Fail: Fail Overall Compliance: No |                                 |      |                             | o Severity Score:           | 12.5 |
| Codes/Mitigation Info/Possible Solution           |                             |                             |         | Field Measurements/Component Compliance        |                                 |      |                             |                             |      |
|                                                   |                             | Possible Solutions:         |         | Compliance Description                         |                                 |      | Data Compliance Description |                             |      |
|                                                   |                             | Remove & Replace Entire Ran | np.     | N/A                                            | Ramp Length (in)                | 46.5 | No                          | Ramp Slope (%)              | 10.7 |
|                                                   |                             | -                           | •       | Yes                                            | Ramp Width (in)                 | 48.0 | Yes                         | Ramp XSlope (%)             | 1.9  |
| A AMILIA CAL                                      |                             | 6                           |         | N/A                                            | Flare Type LT                   | N/A  | N/A                         | Flare Type RT               | N/A  |
|                                                   |                             | 8                           |         | N/A                                            | Flare Slope LT (%)              | N/A  | N/A                         | Flare Slope RT (%)          | N/A  |
|                                                   |                             | h                           |         | N/A                                            | Flare Traversable LT?           | N/A  | N/A                         | Flare Traversable RT?       | N/A  |
|                                                   |                             |                             |         | N/A                                            | Landing Length (in)             | N/A  | N/A                         | DWS Provided?               | N/A  |
|                                                   |                             | Surveyor Notes:             |         | N/A                                            | Landing Width (in)              | N/A  | N/A                         | DWS Contrast?               | N/A  |
|                                                   |                             | N/A                         |         | N/A                                            | Landing Slope (%)               | N/A  | N/A                         | DWS Length (in)             | N/A  |
|                                                   | 1                           | 4                           |         | N/A                                            | Landing X Slope (%)             | N/A  | N/A                         | DWS Full Width?             | N/A  |
| COLEEBERING - III                                 |                             |                             |         | N/A                                            | Landing Curb? (Y/N)             | N/A  | N/A                         | DWS Offset (in)             | N/A  |
| 6 8                                               | 1                           |                             |         | N/A                                            | Shared Landing?                 | N/A  |                             |                             |      |
| AND LOUGH AND | T.                          | PROW/ADA:                   |         | N/A                                            | Gutter Ponding?                 | N/A  | N/A                         | Gutter Slope (%)            | N/A  |
| the Press                                         | A Service                   | Not Found, R304.2.2         |         | N/A                                            | Gutter Lip Ht (in)              | N/A  | N/A                         | Gutter X Slope (%)          | N/A  |
|                                                   | - 1                         |                             |         | N/A                                            | Painted X Walk1?                | No   | N/A                         | Painted X Walk2?            | N/A  |
|                                                   |                             | 4                           |         |                                                | X Walk 1 Direction              | To W |                             | X Walk 2 Direction          | N/A  |
| The second second second                          |                             |                             |         | N/A                                            | X Walk 1 Width (in)             | N/A  | N/A                         | X Walk 2 Width (in)         | N/A  |
| Street 1 Name TROTTERS                            | S RIDGE RD                  |                             |         |                                                | X Walk 1 Slope (%)              | 1.9  |                             | X Walk 2 Slope (%)          | N/A  |
| Stop Condition-Street 2                           | None                        |                             |         |                                                | X Walk 1 X Slope (%)            | 0.7  |                             | X Walk 2 X Slope (%)        | N/A  |
| Street 2 Name                                     | N/A                         |                             |         | N/A                                            | Ramp inside XWalk1?             | N/A  | N/A                         | Ramp inside XWalk2?         | N/A  |
| Stop Condition-Street 1                           | N/A                         |                             |         |                                                | Road Slope (%)                  | N/A  | N/A                         | Clear Space?                | N/A  |
|                                                   |                             |                             |         |                                                | Road X Slope (%)                | N/A  | N/A                         | Clear Space to XWalk (in)   | N/A  |
|                                                   |                             |                             |         | N/A                                            | Any Obstructions?               | N/A  | N/A                         | Storm Grate/Utility Hazard? | N/A  |
|                                                   |                             | Total Cost: \$              | 1850.00 |                                                | Obstruction Type                |      |                             | Storm Grate/Utility Type    |      |
|                                                   |                             |                             |         |                                                |                                 | N/A  |                             |                             | N/A  |