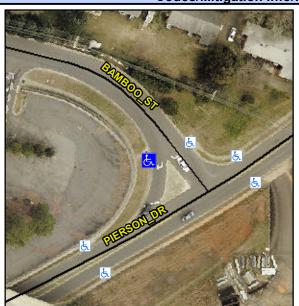

## **Access Compliance Report Public Rights-of-Way** (Curb Ramps)

Data

6.0

9.5

N/A

Good

Intersection ID: 52530 Main Street: BAMBOO ST **Cross Street: PIERSON DR** Location: NW **Overall Compliance: No** 25 ADA ID: 44DD06287C98 Ramp Type: Perp Initial Pass/Fail: Fail **Severity Score:** 

N/A

N/A

N/A

**BAMBOO ST** Street 1 Name Stop Condition-Street 2 None N/A Street 2 Name Stop Condition-Street 1 N/A

| Possible Solutions:           | Compli | ance                                | Description     |  |
|-------------------------------|--------|-------------------------------------|-----------------|--|
| Remove & Replace Entire Ramp. | N/A    | Ram                                 | Length (in)     |  |
| ·                             | Yes    | Ram                                 | Width (in)      |  |
|                               | N/A    | Flare Type LT<br>Flare Slope LT (%) |                 |  |
|                               | N/A    |                                     |                 |  |
|                               | N/A    | Flare                               | Traversable L   |  |
|                               | N/A    | Land                                | ing Length (in) |  |
| Surveyor Notes:               | N/A    | Landing Width (in)                  |                 |  |
| N/A                           | N/A    | Land                                | ing Slope (%)   |  |
|                               | N/A    | Land                                | ing X Slope (%  |  |
|                               | N/A    | Land                                | ing Curb? (Y/N  |  |
|                               | N/A    | Share                               | ed Landing?     |  |
| PROW/ADA:                     | N/A    | Gutter Ponding?                     |                 |  |
| Not Found, R304.5.3           | N/A    | Gutte                               | er Lip Ht (in)  |  |
|                               | N/A    | Paint                               | ed X Walk1?     |  |
|                               |        | X Wa                                | lk 1 Direction  |  |
|                               | N/A    | X Wa                                | lk 1 Width (in) |  |
|                               |        | X Wa                                | lk 1 Slope (%)  |  |
|                               |        | X Wa                                | lk 1 X Slope (% |  |
|                               | N/A    | Ram                                 | o inside XWalk  |  |
|                               |        | _                                   |                 |  |