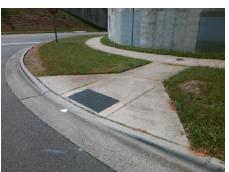

## **Access Compliance Report Public Rights-of-Way** (Curb Ramps)

Data

6.0

9.5

N/A

Good

Intersection ID: 52530 Main Street: BAMBOO ST **Cross Street: PIERSON DR** Location: NW **Overall Compliance: No** 25 ADA ID: 44DD06287C98 Ramp Type: Perp Initial Pass/Fail: Fail **Severity Score:** 

N/A

N/A

N/A

**BAMBOO ST** Street 1 Name Stop Condition-Street 2 None N/A Street 2 Name Stop Condition-Street 1 N/A

| Possible Solutions:           | Compli | ance                                | Description     |  |
|-------------------------------|--------|-------------------------------------|-----------------|--|
| Remove & Replace Entire Ramp. | N/A    | Ram                                 | Length (in)     |  |
| ·                             | Yes    | Ram                                 | Width (in)      |  |
|                               | N/A    | Flare Type LT<br>Flare Slope LT (%) |                 |  |
|                               | N/A    |                                     |                 |  |
|                               | N/A    | Flare                               | Traversable L   |  |
|                               | N/A    | Land                                | ing Length (in) |  |
| Surveyor Notes:               | N/A    | Landing Width (in)                  |                 |  |
| N/A                           | N/A    | Land                                | ing Slope (%)   |  |
|                               | N/A    | Land                                | ing X Slope (%  |  |
|                               | N/A    | Land                                | ing Curb? (Y/N  |  |
|                               | N/A    | Share                               | ed Landing?     |  |
| PROW/ADA:                     | N/A    | Gutter Ponding?                     |                 |  |
| Not Found, R304.5.3           | N/A    | Gutte                               | er Lip Ht (in)  |  |
|                               | N/A    | Paint                               | ed X Walk1?     |  |
|                               |        | X Wa                                | lk 1 Direction  |  |
|                               | N/A    | X Wa                                | lk 1 Width (in) |  |
|                               |        | X Wa                                | lk 1 Slope (%)  |  |
|                               |        | X Wa                                | lk 1 X Slope (% |  |
|                               | N/A    | Ram                                 | o inside XWalk  |  |
|                               |        | _                                   |                 |  |