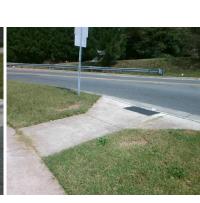

## **Access Compliance Report Public Rights-of-Way** (Curb Ramps)

Data

6.0

9.5

N/A

Good

Intersection ID: 52530 Main Street: BAMBOO ST **Cross Street: PIERSON DR** Location: NW **Overall Compliance: No** 25 ADA ID: 44DD06287C98 Ramp Type: Perp Initial Pass/Fail: Fail **Severity Score:** 

N/A

N/A

N/A

**BAMBOO ST** Street 1 Name Stop Condition-Street 2 None N/A Street 2 Name Stop Condition-Street 1 N/A

| Possible Solutions:           | Compli | ance                                | Description     |  |
|-------------------------------|--------|-------------------------------------|-----------------|--|
| Remove & Replace Entire Ramp. | N/A    | Ram                                 | Length (in)     |  |
| ·                             | Yes    | Ram                                 | Width (in)      |  |
|                               | N/A    | Flare Type LT<br>Flare Slope LT (%) |                 |  |
|                               | N/A    |                                     |                 |  |
|                               | N/A    | Flare                               | Traversable L   |  |
|                               | N/A    | Land                                | ing Length (in) |  |
| Surveyor Notes:               | N/A    | Landing Width (in)                  |                 |  |
| N/A                           | N/A    | Land                                | ing Slope (%)   |  |
|                               | N/A    | Land                                | ing X Slope (%  |  |
|                               | N/A    | Land                                | ing Curb? (Y/N  |  |
|                               | N/A    | Share                               | ed Landing?     |  |
| PROW/ADA:                     | N/A    | Gutter Ponding?                     |                 |  |
| Not Found, R304.5.3           | N/A    | Gutte                               | er Lip Ht (in)  |  |
|                               | N/A    | Paint                               | ed X Walk1?     |  |
|                               |        | X Wa                                | lk 1 Direction  |  |
|                               | N/A    | X Wa                                | lk 1 Width (in) |  |
|                               |        | X Wa                                | lk 1 Slope (%)  |  |
|                               |        | X Wa                                | lk 1 X Slope (% |  |
|                               | N/A    | Ram                                 | o inside XWalk  |  |
|                               |        | _                                   |                 |  |