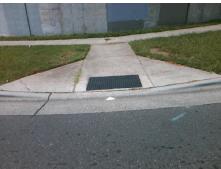

## **Access Compliance Report Public Rights-of-Way** (Curb Ramps)

Data

6.0

9.5

N/A

Good

Intersection ID: 52530 Main Street: BAMBOO ST **Cross Street: PIERSON DR** Location: NW **Overall Compliance: No** 25 ADA ID: 44DD06287C98 Ramp Type: Perp Initial Pass/Fail: Fail **Severity Score:** 

N/A

N/A

N/A

**BAMBOO ST** Street 1 Name Stop Condition-Street 2 None N/A Street 2 Name Stop Condition-Street 1 N/A

| Possible Solutions:           | Compli | ance                                | Description     |  |
|-------------------------------|--------|-------------------------------------|-----------------|--|
| Remove & Replace Entire Ramp. | N/A    | Ram                                 | Length (in)     |  |
| ·                             | Yes    | Ram                                 | Width (in)      |  |
|                               | N/A    | Flare Type LT<br>Flare Slope LT (%) |                 |  |
|                               | N/A    |                                     |                 |  |
|                               | N/A    | Flare                               | Traversable L   |  |
|                               | N/A    | Land                                | ing Length (in) |  |
| Surveyor Notes:               | N/A    | Landing Width (in)                  |                 |  |
| N/A                           | N/A    | Land                                | ing Slope (%)   |  |
|                               | N/A    | Land                                | ing X Slope (%  |  |
|                               | N/A    | Land                                | ing Curb? (Y/N  |  |
|                               | N/A    | Share                               | ed Landing?     |  |
| PROW/ADA:                     | N/A    | Gutter Ponding?                     |                 |  |
| Not Found, R304.5.3           | N/A    | Gutte                               | er Lip Ht (in)  |  |
|                               | N/A    | Paint                               | ed X Walk1?     |  |
|                               |        | X Wa                                | lk 1 Direction  |  |
|                               | N/A    | X Wa                                | lk 1 Width (in) |  |
|                               |        | X Wa                                | lk 1 Slope (%)  |  |
|                               |        | X Wa                                | lk 1 X Slope (% |  |
|                               | N/A    | Ram                                 | o inside XWalk  |  |
|                               |        | _                                   |                 |  |