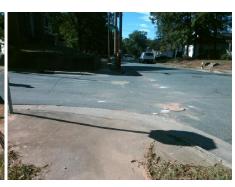

Surveyor Notes:

N/A

PROW/ADA:

Not Found, R304.5.1

Total Cost: \$ 3200.00

| Field Measurements/Component Compinance |                       |       |                        |                             |       |
|-----------------------------------------|-----------------------|-------|------------------------|-----------------------------|-------|
| Compliance Description                  |                       | Data  | Compliance Description |                             | Data  |
| N/A                                     | Ramp Length (in)      | 36.0  | Yes                    | Ramp Slope (%)              | 5.0   |
| No                                      | Ramp Width (in)       | 41.0  | Yes                    | Ramp XSlope (%)             | 0.5   |
| N/A                                     | Flare Type LT         | N/A   | N/A                    | Flare Type RT               | N/A   |
| N/A                                     | Flare Slope LT (%)    | N/A   | N/A                    | Flare Slope RT (%)          | N/A   |
| N/A                                     | Flare Traversable LT? | N/A   | N/A                    | Flare Traversable RT?       | N/A   |
| N/A                                     | Landing Length (in)   | N/A   | N/A                    | DWS Provided?               | N/A   |
| N/A                                     | Landing Width (in)    | N/A   | N/A                    | DWS Contrast?               | N/A   |
| N/A                                     | Landing Slope (%)     | N/A   | N/A                    | DWS Length (in)             | N/A   |
| N/A                                     | Landing X Slope (%)   | N/A   | N/A                    | DWS Full Width?             | N/A   |
| N/A                                     | Landing Curb? (Y/N)   | N/A   | N/A                    | DWS Offset (in)             | N/A   |
| N/A                                     | Shared Landing?       | N/A   |                        |                             |       |
| N/A                                     | Gutter Ponding?       | N/A   | N/A                    | Gutter Slope (%)            | N/A   |
| N/A                                     | Gutter Lip Ht (in)    | N/A   | N/A                    | Gutter X Slope (%)          | N/A   |
| N/A                                     | Painted X Walk1?      | No    | N/A                    | Painted X Walk2?            | No    |
|                                         | X Walk 1 Direction    | To NW |                        | X Walk 2 Direction          | To SW |
| N/A                                     | X Walk 1 Width (in)   | N/A   | N/A                    | X Walk 2 Width (in)         | N/A   |
|                                         | X Walk 1 Slope (%)    | 1.0   |                        | X Walk 2 Slope (%)          | 3.0   |
|                                         | X Walk 1 X Slope (%)  | 3.8   |                        | X Walk 2 X Slope (%)        | 2.6   |
| N/A                                     | Ramp inside XWalk1?   | N/A   | N/A                    | Ramp inside XWalk2?         | N/A   |
|                                         | Road Slope (%)        | 0.8   | N/A                    | Clear Space?                | N/A   |
|                                         | Road X Slope (%)      | 3.2   | N/A                    | Clear Space to XWalk (in)   | N/A   |
| N/A                                     | Any Obstructions?     | N/A   | N/A                    | Storm Grate/Utility Hazard? | N/A   |
|                                         | Obstruction Type      |       |                        | Storm Grate/Utility Type    |       |
|                                         |                       | N/A   |                        |                             | N/A   |
|                                         |                       |       | Yes                    | Surface Condition? (G/P)    | Good  |