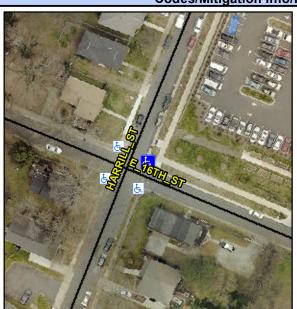

## Access Compliance Report Public Rights-of-Way (Curb Ramps)

Intersection ID: 12011 Main Street: E\_16TH\_ST Cross Street: HARRILL\_ST Location: E

ADA ID: 44DF627CD143 Ramp Type: PerpDiag Initial Pass/Fail: Fail Overall Compliance: No Severity Score: 8.75

## Field Measurements/Component Compliance

Street 1 Name
Stop Condition-Street 2
Street 2 Name
Stop Condition-Street 1

HARRILL ST None E 16TH ST

StopSign

Possible Solutions:

Remove & Replace Curb Ramp With
Two New Directional Ramps or
Equivalent.