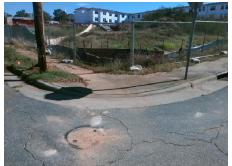

Surveyor Notes:

N/A

PROW/ADA:

Not Found, R304.5.1

Total Cost: \$ 3200.00

| Field Measurements/Component Compinance |                       |       |                        |                             |       |
|-----------------------------------------|-----------------------|-------|------------------------|-----------------------------|-------|
| Compliance Description                  |                       | Data  | Compliance Description |                             | Data  |
| N/A                                     | Ramp Length (in)      | 36.0  | Yes                    | Ramp Slope (%)              | 5.0   |
| No                                      | Ramp Width (in)       | 41.0  | Yes                    | Ramp XSlope (%)             | 0.5   |
| N/A                                     | Flare Type LT         | N/A   | N/A                    | Flare Type RT               | N/A   |
| N/A                                     | Flare Slope LT (%)    | N/A   | N/A                    | Flare Slope RT (%)          | N/A   |
| N/A                                     | Flare Traversable LT? | N/A   | N/A                    | Flare Traversable RT?       | N/A   |
| N/A                                     | Landing Length (in)   | N/A   | N/A                    | DWS Provided?               | N/A   |
| N/A                                     | Landing Width (in)    | N/A   | N/A                    | DWS Contrast?               | N/A   |
| N/A                                     | Landing Slope (%)     | N/A   | N/A                    | DWS Length (in)             | N/A   |
| N/A                                     | Landing X Slope (%)   | N/A   | N/A                    | DWS Full Width?             | N/A   |
| N/A                                     | Landing Curb? (Y/N)   | N/A   | N/A                    | DWS Offset (in)             | N/A   |
| N/A                                     | Shared Landing?       | N/A   |                        |                             |       |
| N/A                                     | Gutter Ponding?       | N/A   | N/A                    | Gutter Slope (%)            | N/A   |
| N/A                                     | Gutter Lip Ht (in)    | N/A   | N/A                    | Gutter X Slope (%)          | N/A   |
| N/A                                     | Painted X Walk1?      | No    | N/A                    | Painted X Walk2?            | No    |
|                                         | X Walk 1 Direction    | To NW |                        | X Walk 2 Direction          | To SW |
| N/A                                     | X Walk 1 Width (in)   | N/A   | N/A                    | X Walk 2 Width (in)         | N/A   |
|                                         | X Walk 1 Slope (%)    | 1.0   |                        | X Walk 2 Slope (%)          | 3.0   |
|                                         | X Walk 1 X Slope (%)  | 3.8   |                        | X Walk 2 X Slope (%)        | 2.6   |
| N/A                                     | Ramp inside XWalk1?   | N/A   | N/A                    | Ramp inside XWalk2?         | N/A   |
|                                         | Road Slope (%)        | 0.8   | N/A                    | Clear Space?                | N/A   |
|                                         | Road X Slope (%)      | 3.2   | N/A                    | Clear Space to XWalk (in)   | N/A   |
| N/A                                     | Any Obstructions?     | N/A   | N/A                    | Storm Grate/Utility Hazard? | N/A   |
|                                         | Obstruction Type      |       |                        | Storm Grate/Utility Type    |       |
|                                         |                       | N/A   |                        |                             | N/A   |
|                                         |                       |       | Yes                    | Surface Condition? (G/P)    | Good  |