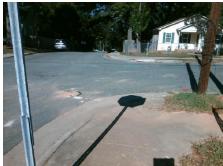

Surveyor Notes:

N/A

PROW/ADA:

Not Found, R304.5.1

Total Cost: \$ 3200.00

| Field Measurements/Component Compinance |                       |       |                        |                             |       |
|-----------------------------------------|-----------------------|-------|------------------------|-----------------------------|-------|
| Compliance Description                  |                       | Data  | Compliance Description |                             | Data  |
| N/A                                     | Ramp Length (in)      | 36.0  | Yes                    | Ramp Slope (%)              | 5.0   |
| No                                      | Ramp Width (in)       | 41.0  | Yes                    | Ramp XSlope (%)             | 0.5   |
| N/A                                     | Flare Type LT         | N/A   | N/A                    | Flare Type RT               | N/A   |
| N/A                                     | Flare Slope LT (%)    | N/A   | N/A                    | Flare Slope RT (%)          | N/A   |
| N/A                                     | Flare Traversable LT? | N/A   | N/A                    | Flare Traversable RT?       | N/A   |
| N/A                                     | Landing Length (in)   | N/A   | N/A                    | DWS Provided?               | N/A   |
| N/A                                     | Landing Width (in)    | N/A   | N/A                    | DWS Contrast?               | N/A   |
| N/A                                     | Landing Slope (%)     | N/A   | N/A                    | DWS Length (in)             | N/A   |
| N/A                                     | Landing X Slope (%)   | N/A   | N/A                    | DWS Full Width?             | N/A   |
| N/A                                     | Landing Curb? (Y/N)   | N/A   | N/A                    | DWS Offset (in)             | N/A   |
| N/A                                     | Shared Landing?       | N/A   |                        |                             |       |
| N/A                                     | Gutter Ponding?       | N/A   | N/A                    | Gutter Slope (%)            | N/A   |
| N/A                                     | Gutter Lip Ht (in)    | N/A   | N/A                    | Gutter X Slope (%)          | N/A   |
| N/A                                     | Painted X Walk1?      | No    | N/A                    | Painted X Walk2?            | No    |
|                                         | X Walk 1 Direction    | To NW |                        | X Walk 2 Direction          | To SW |
| N/A                                     | X Walk 1 Width (in)   | N/A   | N/A                    | X Walk 2 Width (in)         | N/A   |
|                                         | X Walk 1 Slope (%)    | 1.0   |                        | X Walk 2 Slope (%)          | 3.0   |
|                                         | X Walk 1 X Slope (%)  | 3.8   |                        | X Walk 2 X Slope (%)        | 2.6   |
| N/A                                     | Ramp inside XWalk1?   | N/A   | N/A                    | Ramp inside XWalk2?         | N/A   |
|                                         | Road Slope (%)        | 0.8   | N/A                    | Clear Space?                | N/A   |
|                                         | Road X Slope (%)      | 3.2   | N/A                    | Clear Space to XWalk (in)   | N/A   |
| N/A                                     | Any Obstructions?     | N/A   | N/A                    | Storm Grate/Utility Hazard? | N/A   |
|                                         | Obstruction Type      |       |                        | Storm Grate/Utility Type    |       |
|                                         |                       | N/A   |                        |                             | N/A   |
|                                         |                       |       | Yes                    | Surface Condition? (G/P)    | Good  |