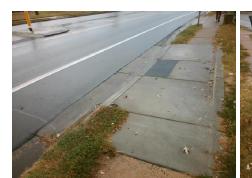

Total Cost:

1600.00

| Compl | iance Description    | Data | Comp | iance Description           | Data |
|-------|----------------------|------|------|-----------------------------|------|
| N/A   | Ramp Length LT (in)  | 73.0 | N/A  | Ramp Length RT (in)         | 73.0 |
| Yes   | Ramp Width LT (in)   | 64.0 | Yes  | Ramp Width RT (in)          | 64.0 |
| Yes   | Ramp Slope LT (%)    | 7.3  | No   | Ramp Slope RT (%)           | 8.8  |
| Yes   | Ramp XSlope LT (%)   | 0.9  | Yes  | Ramp XSlope RT (%)          | 0.9  |
| N/A   | Landing Length (in)  | N/A  | N/A  | DWS Provided?               | N/A  |
| N/A   | Landing Width (in)   | N/A  | N/A  | DWS Contrast?               | N/A  |
| N/A   | Landing Slope (%)    | N/A  | N/A  | DWS Length (in)             | N/A  |
| N/A   | Landing X Slope (%)  | N/A  | N/A  | DWS Full Width?             | N/A  |
| N/A   | Landing Curb? (Y/N)  | N/A  | N/A  | DWS Offset (in)             | N/A  |
| N/A   | Shared Landing?      | N/A  |      |                             |      |
| N/A   | Gutter Ponding?      | N/A  | N/A  | Gutter Slope (%)            | N/A  |
| N/A   | Gutter Lip Ht (in)   | N/A  | N/A  | Gutter X Slope (%)          | N/A  |
| N/A   | Painted X Walk1?     | No   | N/A  | Painted X Walk2?            | N/A  |
|       | X Walk 1 Direction   | То Е |      | X Walk 2 Direction          | N/A  |
| N/A   | X Walk 1 Width (in)  | N/A  | N/A  | X Walk 2 Width (in)         | N/A  |
|       | X Walk 1 Slope (%)   | 6.2  |      | X Walk 2 Slope (%)          | N/A  |
|       | X Walk 1 X Slope (%) | 0.4  |      | X Walk 2 X Slope (%)        | N/A  |
| N/A   | Ramp inside XWalk1?  | N/A  | N/A  | Ramp inside XWalk2?         | N/A  |
|       | Road Slope (%)       | N/A  | N/A  | Clear Space?                | N/A  |
|       | Road X Slope (%)     | N/A  | N/A  | Clear Space to XWalk (in)   | N/A  |
| N/A   | Any Obstructions?    | N/A  | N/A  | Storm Grate/Utility Hazard? | N/A  |
|       | Obstruction Type     |      |      | Storm Grate/Utility Type    |      |
|       |                      | N/A  |      |                             | N/A  |
|       |                      |      | Yes  | Surface Condition? (G/P)    | Good |
|       |                      |      | N/A  | Curb Slope (%)              | 1.2  |
| 1     |                      |      |      |                             |      |