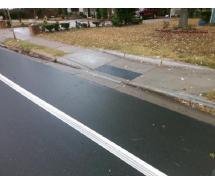

Total Cost:

1600.00

| Compl | iance Description    | Data | Comp | iance Description           | Data |
|-------|----------------------|------|------|-----------------------------|------|
| N/A   | Ramp Length LT (in)  | 73.0 | N/A  | Ramp Length RT (in)         | 73.0 |
| Yes   | Ramp Width LT (in)   | 64.0 | Yes  | Ramp Width RT (in)          | 64.0 |
| Yes   | Ramp Slope LT (%)    | 7.3  | No   | Ramp Slope RT (%)           | 8.8  |
| Yes   | Ramp XSlope LT (%)   | 0.9  | Yes  | Ramp XSlope RT (%)          | 0.9  |
| N/A   | Landing Length (in)  | N/A  | N/A  | DWS Provided?               | N/A  |
| N/A   | Landing Width (in)   | N/A  | N/A  | DWS Contrast?               | N/A  |
| N/A   | Landing Slope (%)    | N/A  | N/A  | DWS Length (in)             | N/A  |
| N/A   | Landing X Slope (%)  | N/A  | N/A  | DWS Full Width?             | N/A  |
| N/A   | Landing Curb? (Y/N)  | N/A  | N/A  | DWS Offset (in)             | N/A  |
| N/A   | Shared Landing?      | N/A  |      |                             |      |
| N/A   | Gutter Ponding?      | N/A  | N/A  | Gutter Slope (%)            | N/A  |
| N/A   | Gutter Lip Ht (in)   | N/A  | N/A  | Gutter X Slope (%)          | N/A  |
| N/A   | Painted X Walk1?     | No   | N/A  | Painted X Walk2?            | N/A  |
|       | X Walk 1 Direction   | То Е |      | X Walk 2 Direction          | N/A  |
| N/A   | X Walk 1 Width (in)  | N/A  | N/A  | X Walk 2 Width (in)         | N/A  |
|       | X Walk 1 Slope (%)   | 6.2  |      | X Walk 2 Slope (%)          | N/A  |
|       | X Walk 1 X Slope (%) | 0.4  |      | X Walk 2 X Slope (%)        | N/A  |
| N/A   | Ramp inside XWalk1?  | N/A  | N/A  | Ramp inside XWalk2?         | N/A  |
|       | Road Slope (%)       | N/A  | N/A  | Clear Space?                | N/A  |
|       | Road X Slope (%)     | N/A  | N/A  | Clear Space to XWalk (in)   | N/A  |
| N/A   | Any Obstructions?    | N/A  | N/A  | Storm Grate/Utility Hazard? | N/A  |
|       | Obstruction Type     |      |      | Storm Grate/Utility Type    |      |
|       |                      | N/A  |      |                             | N/A  |
|       |                      |      | Yes  | Surface Condition? (G/P)    | Good |
|       |                      |      | N/A  | Curb Slope (%)              | 1.2  |
| 1     |                      |      |      |                             |      |