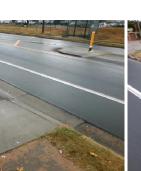

Total Cost:

1600.00

| Compl | iance Description    | Data | Comp | iance Description           | Data |
|-------|----------------------|------|------|-----------------------------|------|
| N/A   | Ramp Length LT (in)  | 73.0 | N/A  | Ramp Length RT (in)         | 73.0 |
| Yes   | Ramp Width LT (in)   | 64.0 | Yes  | Ramp Width RT (in)          | 64.0 |
| Yes   | Ramp Slope LT (%)    | 7.3  | No   | Ramp Slope RT (%)           | 8.8  |
| Yes   | Ramp XSlope LT (%)   | 0.9  | Yes  | Ramp XSlope RT (%)          | 0.9  |
| N/A   | Landing Length (in)  | N/A  | N/A  | DWS Provided?               | N/A  |
| N/A   | Landing Width (in)   | N/A  | N/A  | DWS Contrast?               | N/A  |
| N/A   | Landing Slope (%)    | N/A  | N/A  | DWS Length (in)             | N/A  |
| N/A   | Landing X Slope (%)  | N/A  | N/A  | DWS Full Width?             | N/A  |
| N/A   | Landing Curb? (Y/N)  | N/A  | N/A  | DWS Offset (in)             | N/A  |
| N/A   | Shared Landing?      | N/A  |      |                             |      |
| N/A   | Gutter Ponding?      | N/A  | N/A  | Gutter Slope (%)            | N/A  |
| N/A   | Gutter Lip Ht (in)   | N/A  | N/A  | Gutter X Slope (%)          | N/A  |
| N/A   | Painted X Walk1?     | No   | N/A  | Painted X Walk2?            | N/A  |
|       | X Walk 1 Direction   | То Е |      | X Walk 2 Direction          | N/A  |
| N/A   | X Walk 1 Width (in)  | N/A  | N/A  | X Walk 2 Width (in)         | N/A  |
|       | X Walk 1 Slope (%)   | 6.2  |      | X Walk 2 Slope (%)          | N/A  |
|       | X Walk 1 X Slope (%) | 0.4  |      | X Walk 2 X Slope (%)        | N/A  |
| N/A   | Ramp inside XWalk1?  | N/A  | N/A  | Ramp inside XWalk2?         | N/A  |
|       | Road Slope (%)       | N/A  | N/A  | Clear Space?                | N/A  |
|       | Road X Slope (%)     | N/A  | N/A  | Clear Space to XWalk (in)   | N/A  |
| N/A   | Any Obstructions?    | N/A  | N/A  | Storm Grate/Utility Hazard? | N/A  |
|       | Obstruction Type     |      |      | Storm Grate/Utility Type    |      |
|       |                      | N/A  |      |                             | N/A  |
|       |                      |      | Yes  | Surface Condition? (G/P)    | Good |
|       |                      |      | N/A  | Curb Slope (%)              | 1.2  |
| 1     |                      |      |      |                             |      |