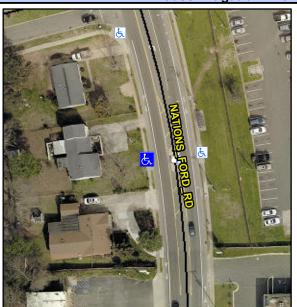

## Access Compliance Report Public Rights-of-Way (Curb Ramps)

Intersection ID: N/AMain Street: NATIONS\_FORD\_RDCross Street: N/ALocation: WADA ID: 44E0FD2BCD09Ramp Type: ParaInitial Pass/Fail: Fail Overall Compliance: No Severity Score: 12.5

## Field Measurements/Component Compliance

Street 1 Name

NATIONS FORD RD

Stop Condition-Street 1

None
Street 2 Name

N/A

Stop Condition-Street 2

N/A