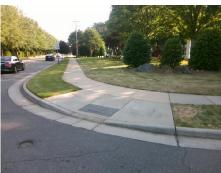

## **Access Compliance Report Public Rights-of-Way** (Curb Ramps)

Intersection ID: 45506 Main Street: WADE ARDREY RD **Cross Street: WHEATFIELD\_RD** Location: NE **ADA ID: 44E72F7B4EE4** Ramp Type: PerpDiag Initial Pass/Fail: Fail **Overall Compliance: No Severity Score:** 22.5

**Codes/Mitigation Info/Possible Solution** 

Street 1 Name Stop Condition-Street 2 Street 2 Name Stop Condition-Street 1 WADE ARDREY RD None WHEATFIELD RD StopSign Possible Solutions: **Remove & Replace Curb Ramp With Two New Directional Ramps or** Equivalent. Surveyor Notes: N/A PROW/ADA: R304.5.1, R304.2.2, R304.5.3