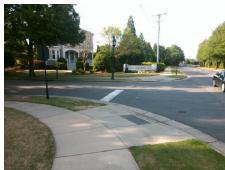

## **Access Compliance Report Public Rights-of-Way** (Curb Ramps)

Intersection ID: 45506 Main Street: WADE ARDREY RD **Cross Street: WHEATFIELD\_RD** Location: NE **ADA ID: 44E72F7B4EE4** Ramp Type: PerpDiag Initial Pass/Fail: Fail **Overall Compliance: No Severity Score:** 22.5

**Codes/Mitigation Info/Possible Solution** 

Street 1 Name Stop Condition-Street 2 Street 2 Name Stop Condition-Street 1 WADE ARDREY RD None WHEATFIELD RD StopSign Possible Solutions: **Remove & Replace Curb Ramp With Two New Directional Ramps or** Equivalent. Surveyor Notes: N/A PROW/ADA: R304.5.1, R304.2.2, R304.5.3