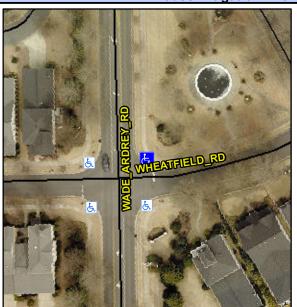

## **Access Compliance Report Public Rights-of-Way** (Curb Ramps)

Intersection ID: 45506 Main Street: WADE ARDREY RD **Cross Street: WHEATFIELD\_RD** Location: NE **ADA ID: 44E72F7B4EE4** Ramp Type: PerpDiag Initial Pass/Fail: Fail **Overall Compliance: No Severity Score:** 22.5