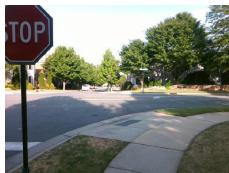

## **Access Compliance Report Public Rights-of-Way** (Curb Ramps)

Intersection ID: 45506 Main Street: WADE ARDREY RD **Cross Street: WHEATFIELD\_RD** Location: NE **ADA ID: 44E72F7B4EE4** Ramp Type: PerpDiag Initial Pass/Fail: Fail **Overall Compliance: No Severity Score:** 22.5

**Codes/Mitigation Info/Possible Solution** 

Street 1 Name Stop Condition-Street 2 Street 2 Name Stop Condition-Street 1 WADE ARDREY RD None WHEATFIELD RD StopSign Possible Solutions: **Remove & Replace Curb Ramp With Two New Directional Ramps or** Equivalent. Surveyor Notes: N/A PROW/ADA: R304.5.1, R304.2.2, R304.5.3