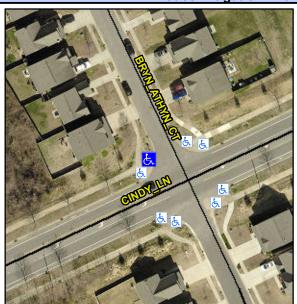

## Access Compliance Report Public Rights-of-Way (Curb Ramps)

Intersection ID: 50320 Main Street: BRYN\_ATHYN\_CT Cross Street: CINDY\_LN Location: NW

ADA ID: 44EADD1067A1 Ramp Type: Directional1 Initial Pass/Fail: Fail Overall Compliance: No Severity Score: 12.5

## Field Measurements/Component Compliance

Street 1 Name

Stop Condition-Street 1

StopSign
Street 2 Name

N/A

Stop Condition-Street 2

N/A

Surveyor Notes:
N/A