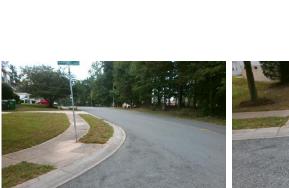

## **Access Compliance Report Public Rights-of-Way** (Curb Ramps)

Intersection ID: 29353 Main Street: ONEIDA\_RD **Cross Street: OSAGE CR** Location: **Overall Compliance: No ADA ID: 44EEB8EC0463** Ramp Type: BlendTrans1 Initial Pass/Fail: Fail **Severity Score:** 25

**Codes/Mitigation Info/Possible Solution** 

**OSAGE CR** Street 1 Name Stop Condition-Street 1 StopSign Street 2 Name N/A Stop Condition-Street 2 N/A Remove & Replace Curb Ramp With **Two New Directional Ramps or** Equivalent.

Surveyor Notes:

N/A

PROW/ADA:

Not Found, R304.5.3

Total Cost:

3200.00

| Field Measurements/Component Compliance |                       |       |                             |                             |      |
|-----------------------------------------|-----------------------|-------|-----------------------------|-----------------------------|------|
| Compliance Description                  |                       | Data  | Data Compliance Description |                             | Data |
| N/A                                     | Ramp Length (in)      | 50.0  | Yes                         | BlendTrans Slope (%)        | 1.9  |
| Yes                                     | Ramp Width (in)       | 100.0 | No                          | BlendTrans XSlope (%)       | 8.7  |
| N/A                                     | Flare Type LT         | N/A   | N/A                         | Flare Type RT               | N/A  |
| N/A                                     | Flare Slope LT (%)    | N/A   | N/A                         | Flare Slope RT (%)          | N/A  |
| N/A                                     | Flare Traversable LT? | N/A   | N/A                         | Flare Traversable RT?       | N/A  |
| N/A                                     | Landing Length (in)   | N/A   | N/A                         | DWS Provided?               | N/A  |
| N/A                                     | Landing Width (in)    | N/A   | N/A                         | DWS Contrast?               | N/A  |
| N/A                                     | Landing Slope (%)     | N/A   | N/A                         | DWS Length (in)             | N/A  |
| N/A                                     | Landing X Slope (%)   | N/A   | N/A                         | DWS Full Width?             | N/A  |
| N/A                                     | Landing Curb? (Y/N)   | N/A   | N/A                         | DWS Offset (in)             | N/A  |
| N/A                                     | Shared Landing?       | N/A   |                             |                             |      |
| N/A                                     | Gutter Ponding?       | N/A   | N/A                         | Gutter Slope (%)            | N/A  |
| N/A                                     | Gutter Lip Ht (in)    | 0.5   | N/A                         | Gutter X Slope (%)          | N/A  |
| N/A                                     | Painted X Walk1?      | No    | N/A                         | Painted X Walk2?            | N/A  |
|                                         | X Walk 1 Direction    | To NW |                             | X Walk 2 Direction          | N/A  |
|                                         | X Walk 1 Width (in)   | N/A   |                             | X Walk 2 Width (in)         | N/A  |
|                                         | X Walk 1 Slope (%)    | 9.1   |                             | X Walk 2 Slope (%)          | N/A  |
|                                         | X Walk 1 X Slope (%)  | 4.4   |                             | X Walk 2 X Slope (%)        | N/A  |
| N/A                                     | Ramp inside XWalk1?   | N/A   | N/A                         | Ramp inside XWalk2?         | N/A  |
|                                         | Road Slope (%)        | 4.4   |                             | Clear Space?                | N/A  |
|                                         | Road X Slope (%)      | 9.1   | N/A                         | Clear Space to XWalk (in)   | N/A  |
| N/A                                     | Any Obstructions?     | N/A   | N/A                         | Storm Grate/Utility Hazard? | N/A  |
|                                         | Obstruction Type      |       |                             | Storm Grate/Utility Type    |      |
|                                         |                       | N/A   |                             |                             | N/A  |
|                                         |                       |       | Yes                         | Surface Condition? (G/P)    | Good |
| 1 H                                     |                       |       | No                          | Curb Slope (%)              | 22.7 |