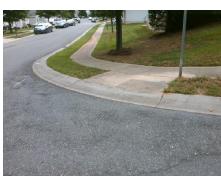

## **Access Compliance Report Public Rights-of-Way** (Curb Ramps)

Intersection ID: 29353 Main Street: ONEIDA\_RD **Cross Street: OSAGE CR** Location: **Overall Compliance: No ADA ID: 44EEB8EC0463** Ramp Type: BlendTrans1 Initial Pass/Fail: Fail **Severity Score:** 25

**Codes/Mitigation Info/Possible Solution** 

**OSAGE CR** Street 1 Name Stop Condition-Street 1 StopSign Street 2 Name N/A Stop Condition-Street 2 N/A Remove & Replace Curb Ramp With **Two New Directional Ramps or** Equivalent.

Surveyor Notes:

N/A

PROW/ADA:

Not Found, R304.5.3

Total Cost:

3200.00

| Field Measurements/Component Compliance |                       |       |                             |                             |      |
|-----------------------------------------|-----------------------|-------|-----------------------------|-----------------------------|------|
| Compliance Description                  |                       | Data  | Data Compliance Description |                             | Data |
| N/A                                     | Ramp Length (in)      | 50.0  | Yes                         | BlendTrans Slope (%)        | 1.9  |
| Yes                                     | Ramp Width (in)       | 100.0 | No                          | BlendTrans XSlope (%)       | 8.7  |
| N/A                                     | Flare Type LT         | N/A   | N/A                         | Flare Type RT               | N/A  |
| N/A                                     | Flare Slope LT (%)    | N/A   | N/A                         | Flare Slope RT (%)          | N/A  |
| N/A                                     | Flare Traversable LT? | N/A   | N/A                         | Flare Traversable RT?       | N/A  |
| N/A                                     | Landing Length (in)   | N/A   | N/A                         | DWS Provided?               | N/A  |
| N/A                                     | Landing Width (in)    | N/A   | N/A                         | DWS Contrast?               | N/A  |
| N/A                                     | Landing Slope (%)     | N/A   | N/A                         | DWS Length (in)             | N/A  |
| N/A                                     | Landing X Slope (%)   | N/A   | N/A                         | DWS Full Width?             | N/A  |
| N/A                                     | Landing Curb? (Y/N)   | N/A   | N/A                         | DWS Offset (in)             | N/A  |
| N/A                                     | Shared Landing?       | N/A   |                             |                             |      |
| N/A                                     | Gutter Ponding?       | N/A   | N/A                         | Gutter Slope (%)            | N/A  |
| N/A                                     | Gutter Lip Ht (in)    | 0.5   | N/A                         | Gutter X Slope (%)          | N/A  |
| N/A                                     | Painted X Walk1?      | No    | N/A                         | Painted X Walk2?            | N/A  |
|                                         | X Walk 1 Direction    | To NW |                             | X Walk 2 Direction          | N/A  |
|                                         | X Walk 1 Width (in)   | N/A   |                             | X Walk 2 Width (in)         | N/A  |
|                                         | X Walk 1 Slope (%)    | 9.1   |                             | X Walk 2 Slope (%)          | N/A  |
|                                         | X Walk 1 X Slope (%)  | 4.4   |                             | X Walk 2 X Slope (%)        | N/A  |
| N/A                                     | Ramp inside XWalk1?   | N/A   | N/A                         | Ramp inside XWalk2?         | N/A  |
|                                         | Road Slope (%)        | 4.4   |                             | Clear Space?                | N/A  |
|                                         | Road X Slope (%)      | 9.1   | N/A                         | Clear Space to XWalk (in)   | N/A  |
| N/A                                     | Any Obstructions?     | N/A   | N/A                         | Storm Grate/Utility Hazard? | N/A  |
|                                         | Obstruction Type      |       |                             | Storm Grate/Utility Type    |      |
|                                         |                       | N/A   |                             |                             | N/A  |
|                                         |                       |       | Yes                         | Surface Condition? (G/P)    | Good |
| 1 H                                     |                       |       | No                          | Curb Slope (%)              | 22.7 |