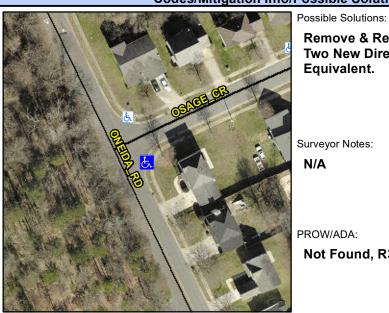

## **Access Compliance Report Public Rights-of-Way** (Curb Ramps)

Intersection ID: 29353 Main Street: ONEIDA\_RD **Cross Street: OSAGE CR** Location: **Overall Compliance: No ADA ID: 44EEB8EC0463** Ramp Type: BlendTrans1 Initial Pass/Fail: Fail **Severity Score:** 25

**Codes/Mitigation Info/Possible Solution** 

**OSAGE CR** Street 1 Name Stop Condition-Street 1 StopSign Street 2 Name N/A Stop Condition-Street 2 N/A Remove & Replace Curb Ramp With **Two New Directional Ramps or** Equivalent.

Surveyor Notes:

N/A

PROW/ADA:

Not Found, R304.5.3

Total Cost:

3200.00

| Field Measurements/Component Compliance |                       |       |                             |                             |      |
|-----------------------------------------|-----------------------|-------|-----------------------------|-----------------------------|------|
| Compliance Description                  |                       | Data  | Data Compliance Description |                             | Data |
| N/A                                     | Ramp Length (in)      | 50.0  | Yes                         | BlendTrans Slope (%)        | 1.9  |
| Yes                                     | Ramp Width (in)       | 100.0 | No                          | BlendTrans XSlope (%)       | 8.7  |
| N/A                                     | Flare Type LT         | N/A   | N/A                         | Flare Type RT               | N/A  |
| N/A                                     | Flare Slope LT (%)    | N/A   | N/A                         | Flare Slope RT (%)          | N/A  |
| N/A                                     | Flare Traversable LT? | N/A   | N/A                         | Flare Traversable RT?       | N/A  |
| N/A                                     | Landing Length (in)   | N/A   | N/A                         | DWS Provided?               | N/A  |
| N/A                                     | Landing Width (in)    | N/A   | N/A                         | DWS Contrast?               | N/A  |
| N/A                                     | Landing Slope (%)     | N/A   | N/A                         | DWS Length (in)             | N/A  |
| N/A                                     | Landing X Slope (%)   | N/A   | N/A                         | DWS Full Width?             | N/A  |
| N/A                                     | Landing Curb? (Y/N)   | N/A   | N/A                         | DWS Offset (in)             | N/A  |
| N/A                                     | Shared Landing?       | N/A   |                             |                             |      |
| N/A                                     | Gutter Ponding?       | N/A   | N/A                         | Gutter Slope (%)            | N/A  |
| N/A                                     | Gutter Lip Ht (in)    | 0.5   | N/A                         | Gutter X Slope (%)          | N/A  |
| N/A                                     | Painted X Walk1?      | No    | N/A                         | Painted X Walk2?            | N/A  |
|                                         | X Walk 1 Direction    | To NW |                             | X Walk 2 Direction          | N/A  |
|                                         | X Walk 1 Width (in)   | N/A   |                             | X Walk 2 Width (in)         | N/A  |
|                                         | X Walk 1 Slope (%)    | 9.1   |                             | X Walk 2 Slope (%)          | N/A  |
|                                         | X Walk 1 X Slope (%)  | 4.4   |                             | X Walk 2 X Slope (%)        | N/A  |
| N/A                                     | Ramp inside XWalk1?   | N/A   | N/A                         | Ramp inside XWalk2?         | N/A  |
|                                         | Road Slope (%)        | 4.4   |                             | Clear Space?                | N/A  |
|                                         | Road X Slope (%)      | 9.1   | N/A                         | Clear Space to XWalk (in)   | N/A  |
| N/A                                     | Any Obstructions?     | N/A   | N/A                         | Storm Grate/Utility Hazard? | N/A  |
|                                         | Obstruction Type      |       |                             | Storm Grate/Utility Type    |      |
|                                         |                       | N/A   |                             |                             | N/A  |
|                                         |                       |       | Yes                         | Surface Condition? (G/P)    | Good |
| 1 H                                     |                       |       | No                          | Curb Slope (%)              | 22.7 |