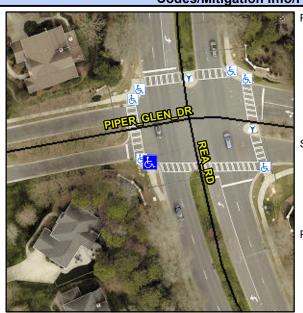

## Access Compliance Report Public Rights-of-Way (Curb Ramps)

Intersection ID: 27040Main Street: PIPER\_GLEN\_DRCross Street: REA\_RDLocation:SWADA ID: 44F1E026CE1CRamp Type: Directional1Initial Pass/Fail: FailOverall Compliance: NoSeverity Score: 13.75

## Field Measurements/Component Compliance

| Street 1 Name           | REA RD |
|-------------------------|--------|
| Stop Condition-Street 1 | Signal |
| Street 2 Name           | N/A    |
| Stop Condition-Street 2 | N/A    |