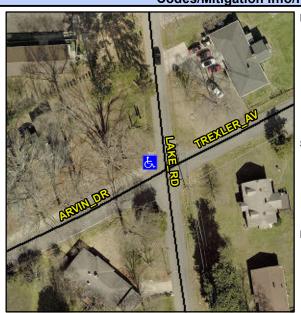

## Access Compliance Report Public Rights-of-Way (Curb Ramps)

Intersection ID: 6577Main Street: ARVIN\_DRCross Street: LAKE\_RDLocation: WADA ID: 44FC9F6FB38DRamp Type: ParaInitial Pass/Fail: FailOverall Compliance: NoSeverity Score: 13.75