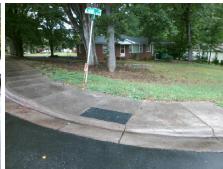

## Field Measurements/Component Compliance

Street 1 Name ARVIN DR
Stop Condition-Street 1 StopSign
Street 2 Name N/A
Stop Condition-Street 2 N/A

| Possible Solutions:           | Co  |
|-------------------------------|-----|
| Remove & Replace Entire Ramp. | N/A |
| ·                             | Yes |
|                               | No  |
|                               | No  |
|                               | N/A |
|                               | N/A |
| Surveyor Notes:               | N/A |
| RT RP < 5%                    | N/A |
|                               | N/A |
|                               | N/A |
|                               | N/A |
| PROW/ADA:                     | N/A |
| R304.3.2, R304.5.3            | N/A |
|                               | N/A |
|                               | N/A |

Total Cost: \$ 1600.00

| Field Measurements/Component Compliance  Compliance Description Data Compliance Description Data |                      |      |     |                             |      |  |  |
|--------------------------------------------------------------------------------------------------|----------------------|------|-----|-----------------------------|------|--|--|
| N/A                                                                                              | Ramp Length LT (in)  | 54.5 | N/A | Ramp Length RT (in)         | 41.0 |  |  |
| Yes                                                                                              | ,                    | 71.0 | Yes | ,                           | 70.5 |  |  |
| No                                                                                               | Ramp Width LT (in)   | 8.6  |     | Ramp Width RT (in)          | 2.5  |  |  |
|                                                                                                  | Ramp Slope LT (%)    |      | Yes | Ramp Slope RT (%)           |      |  |  |
| No                                                                                               | Ramp XSlope LT (%)   | 4.8  | No  | Ramp XSlope RT (%)          | 2.9  |  |  |
| N/A                                                                                              | Landing Length (in)  | N/A  | N/A | DWS Provided?               | N/A  |  |  |
| N/A                                                                                              | Landing Width (in)   | N/A  | N/A | DWS Contrast?               | N/A  |  |  |
| N/A                                                                                              | Landing Slope (%)    | N/A  | N/A | DWS Length (in)             | N/A  |  |  |
| N/A                                                                                              | Landing X Slope (%)  | N/A  | N/A | DWS Full Width?             | N/A  |  |  |
| N/A                                                                                              | Landing Curb? (Y/N)  | N/A  | N/A | DWS Offset (in)             | N/A  |  |  |
| N/A                                                                                              | Shared Landing?      | N/A  |     |                             |      |  |  |
| N/A                                                                                              | Gutter Ponding?      | N/A  | N/A | Gutter Slope (%)            | N/A  |  |  |
| N/A                                                                                              | Gutter Lip Ht (in)   | N/A  | N/A | Gutter X Slope (%)          | N/A  |  |  |
| N/A                                                                                              | Painted X Walk1?     | No   | N/A | Painted X Walk2?            | N/A  |  |  |
|                                                                                                  | X Walk 1 Direction   | To S |     | X Walk 2 Direction          | N/A  |  |  |
| N/A                                                                                              | X Walk 1 Width (in)  | N/A  | N/A | X Walk 2 Width (in)         | N/A  |  |  |
|                                                                                                  | X Walk 1 Slope (%)   | 5.2  |     | X Walk 2 Slope (%)          | N/A  |  |  |
|                                                                                                  | X Walk 1 X Slope (%) | 3.2  |     | X Walk 2 X Slope (%)        | N/A  |  |  |
| N/A                                                                                              | Ramp inside XWalk1?  | N/A  | N/A | Ramp inside XWalk2?         | N/A  |  |  |
|                                                                                                  | Road Slope (%)       | N/A  | N/A | Clear Space?                | N/A  |  |  |
|                                                                                                  | Road X Slope (%)     | N/A  | N/A | Clear Space to XWalk (in)   | N/A  |  |  |
| N/A                                                                                              | Any Obstructions?    | N/A  | N/A | Storm Grate/Utility Hazard? | N/A  |  |  |
|                                                                                                  | Obstruction Type     |      |     | Storm Grate/Utility Type    |      |  |  |
|                                                                                                  |                      | N/A  |     |                             | N/A  |  |  |
|                                                                                                  |                      |      | Yes | Surface Condition? (G/P)    | Good |  |  |
|                                                                                                  |                      |      | N/A | Curb Slope (%)              | 20.2 |  |  |