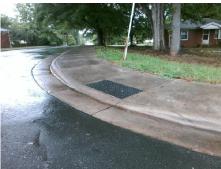

## Field Measurements/Component Compliance

Street 1 Name ARVIN DR
Stop Condition-Street 1 StopSign
Street 2 Name N/A
Stop Condition-Street 2 N/A

| Possible Solutions:           | Co  |
|-------------------------------|-----|
| Remove & Replace Entire Ramp. | N/A |
| ·                             | Yes |
|                               | No  |
|                               | No  |
|                               | N/A |
|                               | N/A |
| Surveyor Notes:               | N/A |
| RT RP < 5%                    | N/A |
|                               | N/A |
|                               | N/A |
|                               | N/A |
| PROW/ADA:                     | N/A |
| R304.3.2, R304.5.3            | N/A |
|                               | N/A |
|                               | N/A |

Total Cost: \$ 1600.00

| Field Measurements/Component Compliance  Compliance Description Data Compliance Description Data |                      |      |     |                             |      |  |  |
|--------------------------------------------------------------------------------------------------|----------------------|------|-----|-----------------------------|------|--|--|
| N/A                                                                                              | Ramp Length LT (in)  | 54.5 | N/A | Ramp Length RT (in)         | 41.0 |  |  |
| Yes                                                                                              | ,                    | 71.0 | Yes | ,                           | 70.5 |  |  |
| No                                                                                               | Ramp Width LT (in)   | 8.6  |     | Ramp Width RT (in)          | 2.5  |  |  |
|                                                                                                  | Ramp Slope LT (%)    |      | Yes | Ramp Slope RT (%)           |      |  |  |
| No                                                                                               | Ramp XSlope LT (%)   | 4.8  | No  | Ramp XSlope RT (%)          | 2.9  |  |  |
| N/A                                                                                              | Landing Length (in)  | N/A  | N/A | DWS Provided?               | N/A  |  |  |
| N/A                                                                                              | Landing Width (in)   | N/A  | N/A | DWS Contrast?               | N/A  |  |  |
| N/A                                                                                              | Landing Slope (%)    | N/A  | N/A | DWS Length (in)             | N/A  |  |  |
| N/A                                                                                              | Landing X Slope (%)  | N/A  | N/A | DWS Full Width?             | N/A  |  |  |
| N/A                                                                                              | Landing Curb? (Y/N)  | N/A  | N/A | DWS Offset (in)             | N/A  |  |  |
| N/A                                                                                              | Shared Landing?      | N/A  |     |                             |      |  |  |
| N/A                                                                                              | Gutter Ponding?      | N/A  | N/A | Gutter Slope (%)            | N/A  |  |  |
| N/A                                                                                              | Gutter Lip Ht (in)   | N/A  | N/A | Gutter X Slope (%)          | N/A  |  |  |
| N/A                                                                                              | Painted X Walk1?     | No   | N/A | Painted X Walk2?            | N/A  |  |  |
|                                                                                                  | X Walk 1 Direction   | To S |     | X Walk 2 Direction          | N/A  |  |  |
| N/A                                                                                              | X Walk 1 Width (in)  | N/A  | N/A | X Walk 2 Width (in)         | N/A  |  |  |
|                                                                                                  | X Walk 1 Slope (%)   | 5.2  |     | X Walk 2 Slope (%)          | N/A  |  |  |
|                                                                                                  | X Walk 1 X Slope (%) | 3.2  |     | X Walk 2 X Slope (%)        | N/A  |  |  |
| N/A                                                                                              | Ramp inside XWalk1?  | N/A  | N/A | Ramp inside XWalk2?         | N/A  |  |  |
|                                                                                                  | Road Slope (%)       | N/A  | N/A | Clear Space?                | N/A  |  |  |
|                                                                                                  | Road X Slope (%)     | N/A  | N/A | Clear Space to XWalk (in)   | N/A  |  |  |
| N/A                                                                                              | Any Obstructions?    | N/A  | N/A | Storm Grate/Utility Hazard? | N/A  |  |  |
|                                                                                                  | Obstruction Type     |      |     | Storm Grate/Utility Type    |      |  |  |
|                                                                                                  |                      | N/A  |     |                             | N/A  |  |  |
|                                                                                                  |                      |      | Yes | Surface Condition? (G/P)    | Good |  |  |
|                                                                                                  |                      |      | N/A | Curb Slope (%)              | 20.2 |  |  |