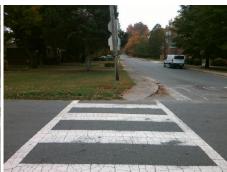

## Access Compliance Report Public Rights-of-Way (Curb Ramps)

Intersection ID: 8679Main Street: HATERAS\_AVCross Street: NEWCASTLE\_STLocation:SWADA ID: 44FE1C2D06A3Ramp Type: PerpInitial Pass/Fail: FailOverall Compliance: NoSeverity Score:30

|  | ¥ - F |     |     |
|--|-------|-----|-----|
|  |       | d h | / 4 |
|  |       |     |     |
|  |       |     |     |

Total Cost:

1850.00

| Field Measurements/Component Compliance |                       |       |      |            |                     |      |  |  |
|-----------------------------------------|-----------------------|-------|------|------------|---------------------|------|--|--|
| Comp                                    | liance Description    | Data  | Comp | liance De  | scription           | Data |  |  |
| N/A                                     | Ramp Length (in)      | 36.0  | No   | Ramp Slo   | ppe (%)             | 10.0 |  |  |
| No                                      | Ramp Width (in)       | 33.0  | Yes  | Ramp XS    | lope (%)            | 0.6  |  |  |
| N/A                                     | Flare Type LT         | N/A   | N/A  | Flare Typ  | e RT                | N/A  |  |  |
| N/A                                     | Flare Slope LT (%)    | N/A   | N/A  | Flare Slop | pe RT (%)           | N/A  |  |  |
| N/A                                     | Flare Traversable LT? | N/A   | N/A  | Flare Trav | versable RT?        | N/A  |  |  |
| N/A                                     | Landing Length (in)   | N/A   | N/A  | DWS Pro    | vided?              | N/A  |  |  |
| N/A                                     | Landing Width (in)    | N/A   | N/A  | DWS Cor    | ntrast?             | N/A  |  |  |
| N/A                                     | Landing Slope (%)     | N/A   | N/A  | DWS Len    | igth (in)           | N/A  |  |  |
| N/A                                     | Landing X Slope (%)   | N/A   | N/A  | DWS Full   | Width?              | N/A  |  |  |
| N/A                                     | Landing Curb? (Y/N)   | N/A   | N/A  | DWS Offs   | set (in)            | N/A  |  |  |
| N/A                                     | Shared Landing?       | N/A   |      |            |                     |      |  |  |
| N/A                                     | Gutter Ponding?       | Yes   | N/A  | Gutter Slo | ope (%)             | N/A  |  |  |
| N/A                                     | Gutter Lip Ht (in)    | 1.5   | N/A  | Gutter X   | Slope (%)           | N/A  |  |  |
| N/A                                     | Painted X Walk1?      | Yes   | N/A  | Painted X  | ( Walk2?            | N/A  |  |  |
|                                         | X Walk 1 Direction    | To E  |      | X Walk 2   | Direction           | N/A  |  |  |
| N/A                                     | X Walk 1 Width (in)   | 111.0 | N/A  | X Walk 2   | Width (in)          | N/A  |  |  |
|                                         | X Walk 1 Slope (%)    | 1.5   |      | X Walk 2   | Slope (%)           | N/A  |  |  |
|                                         | X Walk 1 X Slope (%)  | 1.9   |      | X Walk 2   | X Slope (%)         | N/A  |  |  |
| N/A                                     | Ramp inside XWalk1?   | Yes   | N/A  | Ramp ins   | ide XWalk2?         | N/A  |  |  |
|                                         | Road Slope (%)        | N/A   | N/A  | Clear Spa  | ace?                | N/A  |  |  |
|                                         | Road X Slope (%)      | N/A   | N/A  | Clear Spa  | ace to XWalk (in)   | N/A  |  |  |
| N/A                                     | Any Obstructions?     | N/A   | N/A  | Storm Gr   | ate/Utility Hazard? | N/A  |  |  |
|                                         | Obstruction Type      |       |      | Storm Gr   | ate/Utility Type    |      |  |  |
|                                         |                       | N/A   |      |            |                     | N/A  |  |  |
|                                         | A 2 CO CO             |       | Yes  | Surface C  | Condition? (G/P)    | Good |  |  |