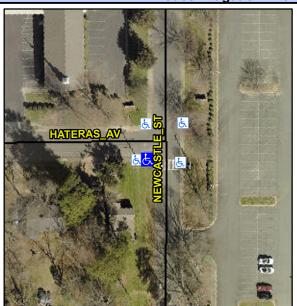

## Access Compliance Report Public Rights-of-Way (Curb Ramps)

Intersection ID: 8679Main Street: HATERAS\_AVCross Street: NEWCASTLE\_STLocation:SWADA ID: 44FE1C2D06A3Ramp Type: PerpInitial Pass/Fail: FailOverall Compliance: NoSeverity Score:30