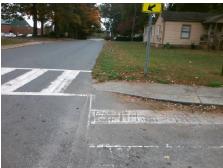

## Access Compliance Report Public Rights-of-Way (Curb Ramps)

Intersection ID: 8679Main Street: HATERAS\_AVCross Street: NEWCASTLE\_STLocation:SWADA ID: 44FE1C2D06A3Ramp Type: PerpInitial Pass/Fail: FailOverall Compliance: NoSeverity Score:30

|  | ¥ - F |     |     |
|--|-------|-----|-----|
|  |       | d h | / 4 |
|  |       |     |     |
|  |       |     |     |

Total Cost:

1850.00

| Field Measurements/Component Compliance |                       |       |      |            |                     |      |  |  |
|-----------------------------------------|-----------------------|-------|------|------------|---------------------|------|--|--|
| Comp                                    | liance Description    | Data  | Comp | liance De  | scription           | Data |  |  |
| N/A                                     | Ramp Length (in)      | 36.0  | No   | Ramp Slo   | ppe (%)             | 10.0 |  |  |
| No                                      | Ramp Width (in)       | 33.0  | Yes  | Ramp XS    | lope (%)            | 0.6  |  |  |
| N/A                                     | Flare Type LT         | N/A   | N/A  | Flare Typ  | e RT                | N/A  |  |  |
| N/A                                     | Flare Slope LT (%)    | N/A   | N/A  | Flare Slop | pe RT (%)           | N/A  |  |  |
| N/A                                     | Flare Traversable LT? | N/A   | N/A  | Flare Trav | versable RT?        | N/A  |  |  |
| N/A                                     | Landing Length (in)   | N/A   | N/A  | DWS Pro    | vided?              | N/A  |  |  |
| N/A                                     | Landing Width (in)    | N/A   | N/A  | DWS Cor    | ntrast?             | N/A  |  |  |
| N/A                                     | Landing Slope (%)     | N/A   | N/A  | DWS Len    | igth (in)           | N/A  |  |  |
| N/A                                     | Landing X Slope (%)   | N/A   | N/A  | DWS Full   | Width?              | N/A  |  |  |
| N/A                                     | Landing Curb? (Y/N)   | N/A   | N/A  | DWS Offs   | set (in)            | N/A  |  |  |
| N/A                                     | Shared Landing?       | N/A   |      |            |                     |      |  |  |
| N/A                                     | Gutter Ponding?       | Yes   | N/A  | Gutter Slo | ope (%)             | N/A  |  |  |
| N/A                                     | Gutter Lip Ht (in)    | 1.5   | N/A  | Gutter X   | Slope (%)           | N/A  |  |  |
| N/A                                     | Painted X Walk1?      | Yes   | N/A  | Painted X  | ( Walk2?            | N/A  |  |  |
|                                         | X Walk 1 Direction    | To E  |      | X Walk 2   | Direction           | N/A  |  |  |
| N/A                                     | X Walk 1 Width (in)   | 111.0 | N/A  | X Walk 2   | Width (in)          | N/A  |  |  |
|                                         | X Walk 1 Slope (%)    | 1.5   |      | X Walk 2   | Slope (%)           | N/A  |  |  |
|                                         | X Walk 1 X Slope (%)  | 1.9   |      | X Walk 2   | X Slope (%)         | N/A  |  |  |
| N/A                                     | Ramp inside XWalk1?   | Yes   | N/A  | Ramp ins   | ide XWalk2?         | N/A  |  |  |
|                                         | Road Slope (%)        | N/A   | N/A  | Clear Spa  | ace?                | N/A  |  |  |
|                                         | Road X Slope (%)      | N/A   | N/A  | Clear Spa  | ace to XWalk (in)   | N/A  |  |  |
| N/A                                     | Any Obstructions?     | N/A   | N/A  | Storm Gr   | ate/Utility Hazard? | N/A  |  |  |
|                                         | Obstruction Type      |       |      | Storm Gr   | ate/Utility Type    |      |  |  |
|                                         |                       | N/A   |      |            |                     | N/A  |  |  |
|                                         | A 2 CO CO             |       | Yes  | Surface C  | Condition? (G/P)    | Good |  |  |