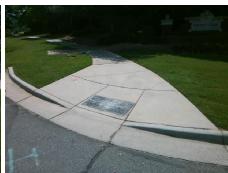

## **Access Compliance Report Public Rights-of-Way** (Curb Ramps)

Intersection ID: 30637 Main Street: NORTHSPRINGS DR **Cross Street: PROVIDENCE RD WEST** Location: SE ADA ID: 44FF7938AB35 Ramp Type: PerpDiag Initial Pass/Fail: Fail **Overall Compliance: No** Severity Score: 21.25

**Codes/Mitigation Info/Possible Solution** 

Street 1 Name Stop Condition-Street 2 Street 2 Name Stop Condition-Street 1

PROVIDENCE RD WEST None **NORTHSPRINGS DR** StopSign

Possible Solutions: **Remove & Replace Curb Ramp With** Two New Directional Ramps or Equivalent. Surveyor Notes: N/A PROW/ADA: Not Found, R304.5.1, R304.2.2