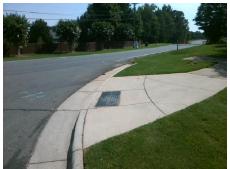

## **Access Compliance Report Public Rights-of-Way** (Curb Ramps)

Intersection ID: 30637 Main Street: NORTHSPRINGS DR **Cross Street: PROVIDENCE RD WEST** Location: SE ADA ID: 44FF7938AB35 Ramp Type: PerpDiag Initial Pass/Fail: Fail **Overall Compliance: No** Severity Score: 21.25

**Codes/Mitigation Info/Possible Solution** 

Street 1 Name Stop Condition-Street 2 Street 2 Name Stop Condition-Street 1

PROVIDENCE RD WEST None **NORTHSPRINGS DR** StopSign

Possible Solutions: **Remove & Replace Curb Ramp With** Two New Directional Ramps or Equivalent. Surveyor Notes: N/A PROW/ADA: Not Found, R304.5.1, R304.2.2