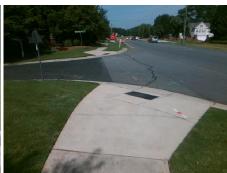

## **Access Compliance Report Public Rights-of-Way** (Curb Ramps)

Intersection ID: 30637 Main Street: NORTHSPRINGS DR **Cross Street: PROVIDENCE RD WEST** Location: SE ADA ID: 44FF7938AB35 Ramp Type: PerpDiag Initial Pass/Fail: Fail **Overall Compliance: No** Severity Score: 21.25

**Codes/Mitigation Info/Possible Solution** 

Street 1 Name Stop Condition-Street 2 Street 2 Name Stop Condition-Street 1

PROVIDENCE RD WEST None **NORTHSPRINGS DR** StopSign

Possible Solutions: **Remove & Replace Curb Ramp With** Two New Directional Ramps or Equivalent. Surveyor Notes: N/A PROW/ADA: Not Found, R304.5.1, R304.2.2