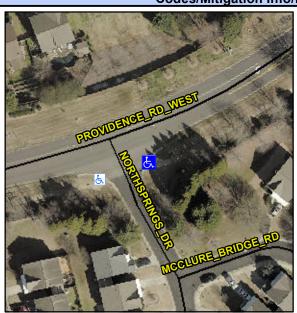

## **Access Compliance Report Public Rights-of-Way** (Curb Ramps)

Intersection ID: 30637 Main Street: NORTHSPRINGS DR **Cross Street: PROVIDENCE RD WEST** Location: SE ADA ID: 44FF7938AB35 Ramp Type: PerpDiag Initial Pass/Fail: Fail **Overall Compliance: No** Severity Score: 21.25