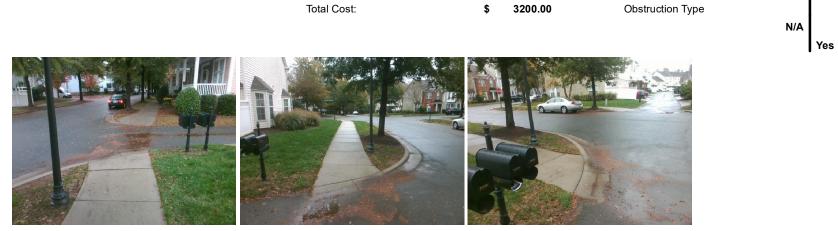

## Access Compliance Report Public Rights-of-Way (Curb Ramps)

| Intersection ID: 10029120               | Cross Street                 | t: N/A                                       | Location:                               | NE   |                          |                             |      |  |
|-----------------------------------------|------------------------------|----------------------------------------------|-----------------------------------------|------|--------------------------|-----------------------------|------|--|
| ADA ID: 45010181BB86                    | Initial Pass/F               | itial Pass/Fail: Fail Overall Compliance: No |                                         |      | o Severity Score:        | 12.5                        |      |  |
| Codes/Mitigation Info/Possible Solution |                              |                                              | Field Measurements/Component Compliance |      |                          |                             |      |  |
| AMER BLAKENEY AV                        | Possible Solutions:          | Com                                          | Compliance Description Da               |      | a Compliance Description |                             | Data |  |
|                                         | Remove & Replace Curb Ramp V | Nith N/A                                     | Ramp Length (in)                        | 24.0 | Yes                      | Ramp Slope (%)              | 5.1  |  |
|                                         | Two New Directional Ramps or | Yes                                          | Ramp Width (in)                         | 70.0 | No                       | Ramp XSlope (%)             | 5.9  |  |
|                                         | Equivalent.                  | N/A                                          | Flare Type LT                           | N/A  | N/A                      | Flare Type RT               | N/A  |  |
|                                         |                              | N/A                                          | Flare Slope LT (%)                      | N/A  | N/A                      | Flare Slope RT (%)          | N/A  |  |
|                                         | É l'                         | N/A                                          | Flare Traversable LT?                   | N/A  | N/A                      | Flare Traversable RT?       | N/A  |  |
|                                         |                              | N/A                                          | Landing Length (in)                     | N/A  | N/A                      | DWS Provided?               | N/A  |  |
|                                         | Surveyor Notes:              | N/A                                          | Landing Width (in)                      | N/A  | N/A                      | DWS Contrast?               | N/A  |  |
|                                         | N/A                          | N/A                                          | Landing Slope (%)                       | N/A  | N/A                      | DWS Length (in)             | N/A  |  |
|                                         |                              | N/A                                          | Landing X Slope (%)                     | N/A  | N/A                      | DWS Full Width?             | N/A  |  |
| E E E E                                 |                              | N/A                                          | Landing Curb? (Y/N)                     | N/A  | N/A                      | DWS Offset (in)             | N/A  |  |
|                                         |                              | N/A                                          | Shared Landing?                         | N/A  |                          |                             |      |  |
|                                         | PROW/ADA:                    | N/A                                          | Gutter Ponding?                         | N/A  | N/A                      | Gutter Slope (%)            | N/A  |  |
|                                         | R304.5.3                     | N/A                                          | Gutter Lip Ht (in)                      | N/A  | N/A                      | Gutter X Slope (%)          | N/A  |  |
|                                         | 1. 10                        | N/A                                          | Painted X Walk1?                        | No   | N/A                      | Painted X Walk2?            | No   |  |
| 6                                       |                              |                                              | X Walk 1 Direction                      | To W |                          | X Walk 2 Direction          | To S |  |
|                                         |                              | N/A                                          | X Walk 1 Width (in)                     | N/A  | N/A                      | X Walk 2 Width (in)         | N/A  |  |
| Street 1 Name                           | N/A                          |                                              | X Walk 1 Slope (%)                      | 0.3  |                          | X Walk 2 Slope (%)          | 0.9  |  |
| Stop Condition-Street 2                 | None                         |                                              | X Walk 1 X Slope (%)                    | 0.5  |                          | X Walk 2 X Slope (%)        | 0.9  |  |
| Street 2 Name JAMES BLAK                | KENEY AV                     | N/A                                          | Ramp inside XWalk1?                     | N/A  | N/A                      | Ramp inside XWalk2?         | N/A  |  |
| Stop Condition-Street 1                 | None                         |                                              | Road Slope (%)                          | 0.5  | N/A                      | Clear Space?                | N/A  |  |
|                                         |                              |                                              | Road X Slope (%)                        | 0.7  | N/A                      | Clear Space to XWalk (in)   | N/A  |  |
|                                         |                              | N/A                                          | Any Obstructions?                       | N/A  | N/A                      | Storm Grate/Utility Hazard? | N/A  |  |
|                                         | Total Cost: \$               | 3200.00                                      | Obstruction Type                        |      |                          | Storm Grate/Utility Type    |      |  |
|                                         |                              |                                              |                                         | N/A  |                          |                             | N/A  |  |