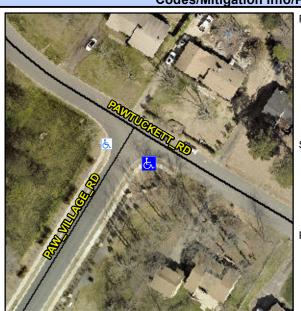

## **Access Compliance Report Public Rights-of-Way** (Curb Ramps)

Data

5.6

3.1

N/A

Intersection ID: 53880 Main Street: PAWTUCKETT RD Cross Street: PAW VILLAGE RD Location: S Initial Pass/Fail: Fail **Overall Compliance: No Severity Score:** 10 ADA ID: 450425FB0AA8 Ramp Type: Perp

45.0

N/A

No

N/A

5.7

0.2

To NW

**PAW VILLIAGE RD** Street 1 Name Stop Condition-Street 2 StopSign Street 2 Name Stop Condition-Street 1