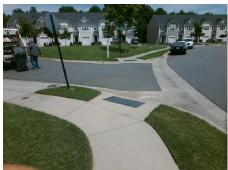

## **Access Compliance Report Public Rights-of-Way** (Curb Ramps)

Intersection ID: 43483 Main Street: PRIDELAND CT **Cross Street: ERWIN\_RD** Location: NW ADA ID: 45078622B6C5 Ramp Type: PerpDiag Initial Pass/Fail: Fail **Overall Compliance: No** Severity Score: 13.75

## Field Measurements/Component Compliance

Street 1 Name Stop Condition-Street 2 Street 2 Name Stop Condition-Street 1

**ERWIN RD** None **PRIDELAND CT** StopSign Possible Solutions: Remove & Replace Curb Ramp With Two New Directional Ramps or Equivalent.

N/A

PROW/ADA:

Not Found, R304.2.2, R304.5.3

Total Cost: 3200.00

| Fleid Measurements/Component Compilance |                       |      |                        |                             |      |
|-----------------------------------------|-----------------------|------|------------------------|-----------------------------|------|
| Compliance Description                  |                       | Data | Compliance Description |                             | Data |
| N/A                                     | Ramp Length (in)      | 47.0 | No                     | Ramp Slope (%)              | 10.1 |
| Yes                                     | Ramp Width (in)       | 48.0 | No                     | Ramp XSlope (%)             | 2.2  |
| N/A                                     | Flare Type LT         | N/A  | N/A                    | Flare Type RT               | N/A  |
| N/A                                     | Flare Slope LT (%)    | N/A  | N/A                    | Flare Slope RT (%)          | N/A  |
| N/A                                     | Flare Traversable LT? | N/A  | N/A                    | Flare Traversable RT?       | N/A  |
| N/A                                     | Landing Length (in)   | N/A  | N/A                    | DWS Provided?               | N/A  |
| N/A                                     | Landing Width (in)    | N/A  | N/A                    | DWS Contrast?               | N/A  |
| N/A                                     | Landing Slope (%)     | N/A  | N/A                    | DWS Length (in)             | N/A  |
| N/A                                     | Landing X Slope (%)   | N/A  | N/A                    | DWS Full Width?             | N/A  |
| N/A                                     | Landing Curb? (Y/N)   | N/A  | N/A                    | DWS Offset (in)             | N/A  |
| N/A                                     | Shared Landing?       | N/A  |                        |                             |      |
| N/A                                     | Gutter Ponding?       | N/A  | N/A                    | Gutter Slope (%)            | N/A  |
| N/A                                     | Gutter Lip Ht (in)    | N/A  | N/A                    | Gutter X Slope (%)          | N/A  |
| N/A                                     | Painted X Walk1?      | No   | N/A                    | Painted X Walk2?            | No   |
|                                         | X Walk 1 Direction    | To S |                        | X Walk 2 Direction          | To E |
| N/A                                     | X Walk 1 Width (in)   | N/A  | N/A                    | X Walk 2 Width (in)         | N/A  |
|                                         | X Walk 1 Slope (%)    | 4.4  |                        | X Walk 2 Slope (%)          | 0.0  |
|                                         | X Walk 1 X Slope (%)  | 0.5  |                        | X Walk 2 X Slope (%)        | 0.3  |
| N/A                                     | Ramp inside XWalk1?   | N/A  | N/A                    | Ramp inside XWalk2?         | N/A  |
|                                         | Road Slope (%)        | 0.7  | N/A                    | Clear Space?                | N/A  |
|                                         | Road X Slope (%)      | 0.2  | N/A                    | Clear Space to XWalk (in)   | N/A  |
| N/A                                     | Any Obstructions?     | N/A  | N/A                    | Storm Grate/Utility Hazard? | N/A  |
|                                         | Obstruction Type      |      |                        | Storm Grate/Utility Type    |      |
|                                         |                       | N/A  |                        |                             | N/A  |
|                                         |                       |      | Yes                    | Surface Condition? (G/P)    | Good |