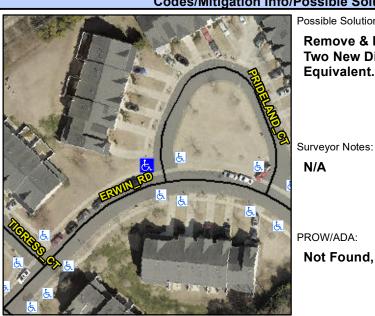

## **Access Compliance Report Public Rights-of-Way** (Curb Ramps)

Intersection ID: 43483 Main Street: PRIDELAND CT **Cross Street: ERWIN\_RD** Location: NW ADA ID: 45078622B6C5 Ramp Type: PerpDiag Initial Pass/Fail: Fail **Overall Compliance: No** Severity Score: 13.75

**Codes/Mitigation Info/Possible Solution** 

## Field Measurements/Component Compliance

Street 1 Name Stop Condition-Street 2 Street 2 Name Stop Condition-Street 1

**ERWIN RD** None **PRIDELAND CT** StopSign Possible Solutions: Remove & Replace Curb Ramp With Two New Directional Ramps or Equivalent.

N/A

PROW/ADA:

Not Found, R304.2.2, R304.5.3

Total Cost: 3200.00

| Fleid Measurements/Component Compilance |                       |      |                        |                             |      |
|-----------------------------------------|-----------------------|------|------------------------|-----------------------------|------|
| Compliance Description                  |                       | Data | Compliance Description |                             | Data |
| N/A                                     | Ramp Length (in)      | 47.0 | No                     | Ramp Slope (%)              | 10.1 |
| Yes                                     | Ramp Width (in)       | 48.0 | No                     | Ramp XSlope (%)             | 2.2  |
| N/A                                     | Flare Type LT         | N/A  | N/A                    | Flare Type RT               | N/A  |
| N/A                                     | Flare Slope LT (%)    | N/A  | N/A                    | Flare Slope RT (%)          | N/A  |
| N/A                                     | Flare Traversable LT? | N/A  | N/A                    | Flare Traversable RT?       | N/A  |
| N/A                                     | Landing Length (in)   | N/A  | N/A                    | DWS Provided?               | N/A  |
| N/A                                     | Landing Width (in)    | N/A  | N/A                    | DWS Contrast?               | N/A  |
| N/A                                     | Landing Slope (%)     | N/A  | N/A                    | DWS Length (in)             | N/A  |
| N/A                                     | Landing X Slope (%)   | N/A  | N/A                    | DWS Full Width?             | N/A  |
| N/A                                     | Landing Curb? (Y/N)   | N/A  | N/A                    | DWS Offset (in)             | N/A  |
| N/A                                     | Shared Landing?       | N/A  |                        |                             |      |
| N/A                                     | Gutter Ponding?       | N/A  | N/A                    | Gutter Slope (%)            | N/A  |
| N/A                                     | Gutter Lip Ht (in)    | N/A  | N/A                    | Gutter X Slope (%)          | N/A  |
| N/A                                     | Painted X Walk1?      | No   | N/A                    | Painted X Walk2?            | No   |
|                                         | X Walk 1 Direction    | To S |                        | X Walk 2 Direction          | To E |
| N/A                                     | X Walk 1 Width (in)   | N/A  | N/A                    | X Walk 2 Width (in)         | N/A  |
|                                         | X Walk 1 Slope (%)    | 4.4  |                        | X Walk 2 Slope (%)          | 0.0  |
|                                         | X Walk 1 X Slope (%)  | 0.5  |                        | X Walk 2 X Slope (%)        | 0.3  |
| N/A                                     | Ramp inside XWalk1?   | N/A  | N/A                    | Ramp inside XWalk2?         | N/A  |
|                                         | Road Slope (%)        | 0.7  | N/A                    | Clear Space?                | N/A  |
|                                         | Road X Slope (%)      | 0.2  | N/A                    | Clear Space to XWalk (in)   | N/A  |
| N/A                                     | Any Obstructions?     | N/A  | N/A                    | Storm Grate/Utility Hazard? | N/A  |
|                                         | Obstruction Type      |      |                        | Storm Grate/Utility Type    |      |
|                                         |                       | N/A  |                        |                             | N/A  |
|                                         |                       |      | Yes                    | Surface Condition? (G/P)    | Good |