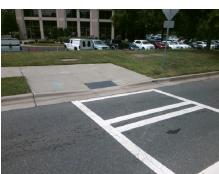

## Field Measurements/Component Compliance

Street 1 Name MCCULLOUGH DR
Stop Condition-Street 2 None
Street 2 Name N/A
Stop Condition-Street 1 N/A

Total Cost: \$ 1850.00

| Field Measurements/Component Compliance |                       |       |      |                             |      |
|-----------------------------------------|-----------------------|-------|------|-----------------------------|------|
| Com                                     | oliance Description   | Data  | Comp | liance Description          | Data |
| N/A                                     | Ramp Length (in)      | 71.0  | Yes  | Ramp Slope (%)              | 8.1  |
| No                                      | Ramp Width (in)       | 47.5  | Yes  | Ramp XSlope (%)             | 3.4  |
| N/A                                     | Flare Type LT         | N/A   | N/A  | Flare Type RT               | N/A  |
| N/A                                     | Flare Slope LT (%)    | N/A   | N/A  | Flare Slope RT (%)          | N/A  |
| N/A                                     | Flare Traversable LT? | N/A   | N/A  | Flare Traversable RT?       | N/A  |
| N/A                                     | Landing Length (in)   | N/A   | N/A  | DWS Provided?               | N/A  |
| N/A                                     | Landing Width (in)    | N/A   | N/A  | DWS Contrast?               | N/A  |
| N/A                                     | Landing Slope (%)     | N/A   | N/A  | DWS Length (in)             | N/A  |
| N/A                                     | Landing X Slope (%)   | N/A   | N/A  | DWS Full Width?             | N/A  |
| N/A                                     | Landing Curb? (Y/N)   | N/A   | N/A  | DWS Offset (in)             | N/A  |
| N/A                                     | Shared Landing?       | N/A   |      |                             |      |
| N/A                                     | Gutter Ponding?       | N/A   | N/A  | Gutter Slope (%)            | N/A  |
| N/A                                     | Gutter Lip Ht (in)    | N/A   | N/A  | Gutter X Slope (%)          | N/A  |
| N/A                                     | Painted X Walk1?      | Yes   | N/A  | Painted X Walk2?            | N/A  |
|                                         | X Walk 1 Direction    | To NE |      | X Walk 2 Direction          | N/A  |
| N/A                                     | X Walk 1 Width (in)   | 111.0 | N/A  | X Walk 2 Width (in)         | N/A  |
|                                         | X Walk 1 Slope (%)    | 3.8   |      | X Walk 2 Slope (%)          | N/A  |
|                                         | X Walk 1 X Slope (%)  | 4.1   |      | X Walk 2 X Slope (%)        | N/A  |
| N/A                                     | Ramp inside XWalk1?   | Yes   | N/A  | Ramp inside XWalk2?         | N/A  |
|                                         | Road Slope (%)        | N/A   | N/A  | Clear Space?                | N/A  |
|                                         | Road X Slope (%)      | N/A   | N/A  | Clear Space to XWalk (in)   | N/A  |
| N/A                                     | Any Obstructions?     | N/A   | N/A  | Storm Grate/Utility Hazard? | N/A  |
|                                         | Obstruction Type      |       |      | Storm Grate/Utility Type    |      |
|                                         |                       | N/A   |      |                             | N/A  |
|                                         |                       |       | Yes  | Surface Condition? (G/P)    | Good |
| 7 M. L. 150                             | white the same of     |       | -    | •                           |      |