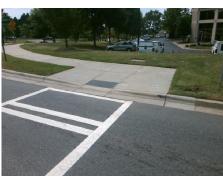

## Field Measurements/Component Compliance

Street 1 Name MCCULLOUGH DR
Stop Condition-Street 2 None
Street 2 Name N/A
Stop Condition-Street 1 N/A

Total Cost: \$ 1850.00

| Field Measurements/Component Compliance |                       |       |      |                             |      |
|-----------------------------------------|-----------------------|-------|------|-----------------------------|------|
| Com                                     | oliance Description   | Data  | Comp | liance Description          | Data |
| N/A                                     | Ramp Length (in)      | 71.0  | Yes  | Ramp Slope (%)              | 8.1  |
| No                                      | Ramp Width (in)       | 47.5  | Yes  | Ramp XSlope (%)             | 3.4  |
| N/A                                     | Flare Type LT         | N/A   | N/A  | Flare Type RT               | N/A  |
| N/A                                     | Flare Slope LT (%)    | N/A   | N/A  | Flare Slope RT (%)          | N/A  |
| N/A                                     | Flare Traversable LT? | N/A   | N/A  | Flare Traversable RT?       | N/A  |
| N/A                                     | Landing Length (in)   | N/A   | N/A  | DWS Provided?               | N/A  |
| N/A                                     | Landing Width (in)    | N/A   | N/A  | DWS Contrast?               | N/A  |
| N/A                                     | Landing Slope (%)     | N/A   | N/A  | DWS Length (in)             | N/A  |
| N/A                                     | Landing X Slope (%)   | N/A   | N/A  | DWS Full Width?             | N/A  |
| N/A                                     | Landing Curb? (Y/N)   | N/A   | N/A  | DWS Offset (in)             | N/A  |
| N/A                                     | Shared Landing?       | N/A   |      |                             |      |
| N/A                                     | Gutter Ponding?       | N/A   | N/A  | Gutter Slope (%)            | N/A  |
| N/A                                     | Gutter Lip Ht (in)    | N/A   | N/A  | Gutter X Slope (%)          | N/A  |
| N/A                                     | Painted X Walk1?      | Yes   | N/A  | Painted X Walk2?            | N/A  |
|                                         | X Walk 1 Direction    | To NE |      | X Walk 2 Direction          | N/A  |
| N/A                                     | X Walk 1 Width (in)   | 111.0 | N/A  | X Walk 2 Width (in)         | N/A  |
|                                         | X Walk 1 Slope (%)    | 3.8   |      | X Walk 2 Slope (%)          | N/A  |
|                                         | X Walk 1 X Slope (%)  | 4.1   |      | X Walk 2 X Slope (%)        | N/A  |
| N/A                                     | Ramp inside XWalk1?   | Yes   | N/A  | Ramp inside XWalk2?         | N/A  |
|                                         | Road Slope (%)        | N/A   | N/A  | Clear Space?                | N/A  |
|                                         | Road X Slope (%)      | N/A   | N/A  | Clear Space to XWalk (in)   | N/A  |
| N/A                                     | Any Obstructions?     | N/A   | N/A  | Storm Grate/Utility Hazard? | N/A  |
|                                         | Obstruction Type      |       |      | Storm Grate/Utility Type    |      |
|                                         |                       | N/A   |      |                             | N/A  |
|                                         |                       |       | Yes  | Surface Condition? (G/P)    | Good |
| 7 M. L. 150                             | white the same of     |       | -    | •                           |      |