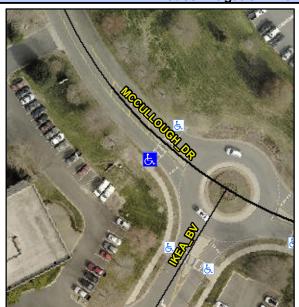

## Access Compliance Report Public Rights-of-Way (Curb Ramps)

Intersection ID: 52600Main Street:MCCULLOUGH\_DRCross Street:IKEA\_BVLocation:NWADA ID: 4508CDDF4796Ramp Type:PerpInitial Pass/Fail:FailOverall Compliance:NoSeverity Score:10

## Field Measurements/Component Compliance

Street 1 Name MCCULLOUGH DR
Stop Condition-Street 2 None
Street 2 Name N/A
Stop Condition-Street 1 N/A

Total Cost: \$ 1850.00

| Field Measurements/Component Compliance |                       |       |      |                             |      |
|-----------------------------------------|-----------------------|-------|------|-----------------------------|------|
| Com                                     | oliance Description   | Data  | Comp | liance Description          | Data |
| N/A                                     | Ramp Length (in)      | 71.0  | Yes  | Ramp Slope (%)              | 8.1  |
| No                                      | Ramp Width (in)       | 47.5  | Yes  | Ramp XSlope (%)             | 3.4  |
| N/A                                     | Flare Type LT         | N/A   | N/A  | Flare Type RT               | N/A  |
| N/A                                     | Flare Slope LT (%)    | N/A   | N/A  | Flare Slope RT (%)          | N/A  |
| N/A                                     | Flare Traversable LT? | N/A   | N/A  | Flare Traversable RT?       | N/A  |
| N/A                                     | Landing Length (in)   | N/A   | N/A  | DWS Provided?               | N/A  |
| N/A                                     | Landing Width (in)    | N/A   | N/A  | DWS Contrast?               | N/A  |
| N/A                                     | Landing Slope (%)     | N/A   | N/A  | DWS Length (in)             | N/A  |
| N/A                                     | Landing X Slope (%)   | N/A   | N/A  | DWS Full Width?             | N/A  |
| N/A                                     | Landing Curb? (Y/N)   | N/A   | N/A  | DWS Offset (in)             | N/A  |
| N/A                                     | Shared Landing?       | N/A   |      |                             |      |
| N/A                                     | Gutter Ponding?       | N/A   | N/A  | Gutter Slope (%)            | N/A  |
| N/A                                     | Gutter Lip Ht (in)    | N/A   | N/A  | Gutter X Slope (%)          | N/A  |
| N/A                                     | Painted X Walk1?      | Yes   | N/A  | Painted X Walk2?            | N/A  |
|                                         | X Walk 1 Direction    | To NE |      | X Walk 2 Direction          | N/A  |
| N/A                                     | X Walk 1 Width (in)   | 111.0 | N/A  | X Walk 2 Width (in)         | N/A  |
|                                         | X Walk 1 Slope (%)    | 3.8   |      | X Walk 2 Slope (%)          | N/A  |
|                                         | X Walk 1 X Slope (%)  | 4.1   |      | X Walk 2 X Slope (%)        | N/A  |
| N/A                                     | Ramp inside XWalk1?   | Yes   | N/A  | Ramp inside XWalk2?         | N/A  |
|                                         | Road Slope (%)        | N/A   | N/A  | Clear Space?                | N/A  |
|                                         | Road X Slope (%)      | N/A   | N/A  | Clear Space to XWalk (in)   | N/A  |
| N/A                                     | Any Obstructions?     | N/A   | N/A  | Storm Grate/Utility Hazard? | N/A  |
|                                         | Obstruction Type      |       |      | Storm Grate/Utility Type    |      |
|                                         |                       | N/A   |      |                             | N/A  |
|                                         |                       |       | Yes  | Surface Condition? (G/P)    | Good |
| 7 M. L. 150                             | white the same of     |       | -    | •                           |      |