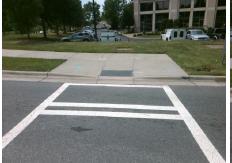

## Field Measurements/Component Compliance

Street 1 Name MCCULLOUGH DR
Stop Condition-Street 2 None
Street 2 Name N/A
Stop Condition-Street 1 N/A

Total Cost: \$ 1850.00

| Field Measurements/Component Compliance |                       |       |      |                             |      |
|-----------------------------------------|-----------------------|-------|------|-----------------------------|------|
| Com                                     | oliance Description   | Data  | Comp | liance Description          | Data |
| N/A                                     | Ramp Length (in)      | 71.0  | Yes  | Ramp Slope (%)              | 8.1  |
| No                                      | Ramp Width (in)       | 47.5  | Yes  | Ramp XSlope (%)             | 3.4  |
| N/A                                     | Flare Type LT         | N/A   | N/A  | Flare Type RT               | N/A  |
| N/A                                     | Flare Slope LT (%)    | N/A   | N/A  | Flare Slope RT (%)          | N/A  |
| N/A                                     | Flare Traversable LT? | N/A   | N/A  | Flare Traversable RT?       | N/A  |
| N/A                                     | Landing Length (in)   | N/A   | N/A  | DWS Provided?               | N/A  |
| N/A                                     | Landing Width (in)    | N/A   | N/A  | DWS Contrast?               | N/A  |
| N/A                                     | Landing Slope (%)     | N/A   | N/A  | DWS Length (in)             | N/A  |
| N/A                                     | Landing X Slope (%)   | N/A   | N/A  | DWS Full Width?             | N/A  |
| N/A                                     | Landing Curb? (Y/N)   | N/A   | N/A  | DWS Offset (in)             | N/A  |
| N/A                                     | Shared Landing?       | N/A   |      |                             |      |
| N/A                                     | Gutter Ponding?       | N/A   | N/A  | Gutter Slope (%)            | N/A  |
| N/A                                     | Gutter Lip Ht (in)    | N/A   | N/A  | Gutter X Slope (%)          | N/A  |
| N/A                                     | Painted X Walk1?      | Yes   | N/A  | Painted X Walk2?            | N/A  |
|                                         | X Walk 1 Direction    | To NE |      | X Walk 2 Direction          | N/A  |
| N/A                                     | X Walk 1 Width (in)   | 111.0 | N/A  | X Walk 2 Width (in)         | N/A  |
|                                         | X Walk 1 Slope (%)    | 3.8   |      | X Walk 2 Slope (%)          | N/A  |
|                                         | X Walk 1 X Slope (%)  | 4.1   |      | X Walk 2 X Slope (%)        | N/A  |
| N/A                                     | Ramp inside XWalk1?   | Yes   | N/A  | Ramp inside XWalk2?         | N/A  |
|                                         | Road Slope (%)        | N/A   | N/A  | Clear Space?                | N/A  |
|                                         | Road X Slope (%)      | N/A   | N/A  | Clear Space to XWalk (in)   | N/A  |
| N/A                                     | Any Obstructions?     | N/A   | N/A  | Storm Grate/Utility Hazard? | N/A  |
|                                         | Obstruction Type      |       |      | Storm Grate/Utility Type    |      |
|                                         |                       | N/A   |      |                             | N/A  |
|                                         |                       |       | Yes  | Surface Condition? (G/P)    | Good |
| 7 M. L. 150                             | white the same of     |       | -    | •                           |      |