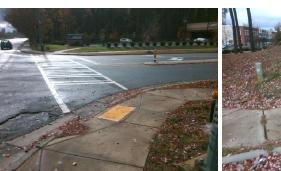

## Access Compliance Report Public Rights-of-Way (Curb Ramps)

|                                         |                          |                     | <u> </u>      |                           |                                          | '       |                         |                                |                   |                             |      |
|-----------------------------------------|--------------------------|---------------------|---------------|---------------------------|------------------------------------------|---------|-------------------------|--------------------------------|-------------------|-----------------------------|------|
| Intersection ID: 21797                  | Main Street: GALLERIA_BV |                     |               |                           |                                          | Street: | MONROE_RD               | Location:                      | NW                |                             |      |
| ADA ID: 4510A12C2145                    | Ramp Type: Combination1  |                     |               |                           | Initial Pass/Fail: Fail Overall Complian |         |                         | ice: N                         | o Severity Score: | 33.75                       |      |
| Codes/Mitigation Info/Possible Solution |                          |                     |               |                           | Field Measurements/Component Compliance  |         |                         |                                |                   |                             |      |
|                                         | 1 L                      | Possible Solutions: |               | Compliance Description    |                                          |         | Data                    | Data Compliance Description Da |                   |                             |      |
|                                         |                          | Remove & Repl       | ace Entire R  | amp.                      |                                          | N/A     | Ramp Length LT (in)     | 62.0                           | N/A               | Ramp Length RT (in)         | 67.0 |
|                                         |                          |                     |               | · · · · ·                 |                                          | No      | Ramp Width LT (in)      | 37.0                           | No                | Ramp Width RT (in)          | 37.0 |
|                                         | 1                        |                     |               |                           |                                          | Yes     | Ramp Slope LT (%)       | 3.1                            | No                | Ramp Slope RT (%)           | 11.5 |
|                                         | 11: 1                    |                     |               |                           |                                          | No      | Ramp XSlope LT (%)      | 4.7                            | No                | Ramp XSlope RT (%)          | 4.2  |
|                                         |                          |                     |               |                           |                                          | N/A     | Ramp Length (in)        | 36.0                           | Yes               | Ramp Slope (%)              | 5.9  |
| ALL ALL ALLAN                           | the the second           |                     |               |                           |                                          | No      | Ramp Width (in)         | 43.0                           | No                | Ramp XSlope (%)             | 5.5  |
|                                         | Ele                      | Surveyor Notes:     |               |                           |                                          | N/A     | Flare Type LT           | N/A                            | N/A               | Flare Type RT               | N/A  |
|                                         |                          | LT RP < 5%          |               |                           |                                          | N/A     | Flare Slope LT (%)      | N/A                            | N/A               | Flare Slope RT (%)          | N/A  |
| EV BY                                   |                          |                     |               |                           |                                          | N/A     | Flare Traversable LT?   | N/A                            | N/A               | Flare Traversable RT?       | N/A  |
| CALLERINE                               |                          |                     |               |                           |                                          | N/A     | Landing Length (in)     | N/A                            | N/A               | DWS Provided?               | N/A  |
| · · · · · · · · ·                       | a parale                 |                     |               |                           |                                          | N/A     | Landing Width (in)      | N/A                            | N/A               | DWS Contrast?               | N/A  |
|                                         |                          | PROW/ADA:           |               |                           |                                          | N/A     | Landing Slope (%)       | N/A                            | N/A               | DWS Length (in)             | N/A  |
|                                         |                          | R304.5.1, R304      | .5.1. R304.5. | 3.                        |                                          | N/A     | Landing X Slope (%)     | N/A                            | N/A               | DWS Full Width?             | N/A  |
| Martin Contraction of the Contraction   | 11111                    | R304.3.2            | ,             | -,                        |                                          | N/A     | Landing Curb? (Y/N)     | N/A                            | N/A               | DWS Offset (in)             | N/A  |
|                                         |                          |                     |               |                           |                                          | N/A     | Shared Landing?         | N/A                            |                   |                             |      |
|                                         |                          |                     |               |                           |                                          | N/A     | Gutter Ponding?         | N/A                            | N/A               | Gutter Slope (%)            | N/A  |
| Street 1 Name                           | Signal                   |                     |               |                           |                                          | N/A     | Gutter Lip Ht (in)      | N/A                            | N/A               | Gutter X Slope (%)          | N/A  |
| Stop Condition-Street 1                 | GALLERIA BV              |                     |               |                           |                                          | N/A     | Painted X Walk1?        | Yes                            | N/A               | Painted X Walk2?            | N/A  |
| Street 2 Name                           | N/A                      |                     |               |                           |                                          |         | X Walk 1 Direction      | To SE                          |                   | X Walk 2 Direction          | N/A  |
| Stop Condition-Street 2                 | N/A                      |                     |               |                           |                                          |         | X Walk 1 Width (in)     | 112.0                          |                   | X Walk 2 Width (in)         | N/A  |
|                                         |                          |                     |               |                           |                                          |         | X Walk 1 Slope (%)      | 2.0                            |                   | X Walk 2 Slope (%)          | N/A  |
|                                         |                          |                     |               |                           |                                          |         | X Walk 1 X Slope (%)    | 6.2                            |                   | X Walk 2 X Slope (%)        | N/A  |
|                                         |                          | Total Cost:         | \$            | 180                       | 00.00                                    | N/A     | Ramp inside XWalk1?     | Yes                            | N/A               | Ramp inside XWalk2?         | N/A  |
|                                         |                          |                     |               |                           |                                          |         | Road Slope (%)          | N/A                            |                   | Clear Space?                | N/A  |
|                                         |                          |                     |               |                           |                                          |         | Road X Slope (%)        | N/A                            | N/A               | Clear Space to XWalk (in)   | N/A  |
|                                         |                          |                     | Ŧ             | -                         |                                          |         | T                       |                                | N/A               | Any Obstruction?            | N/A  |
|                                         |                          |                     |               | 100                       |                                          |         |                         |                                |                   | Obstruction Type            |      |
|                                         | and the second           |                     |               |                           | i emu                                    |         |                         |                                |                   |                             | N/A  |
|                                         |                          |                     |               | /                         | //                                       | /       | No. of Concession, Name |                                | N/A               | Storm Grate/Utility Hazard? | N/A  |
|                                         | and said the             |                     |               | Contraction of the second | and the second day                       | a mon   |                         |                                |                   | Storm Grate/Utility Type    |      |