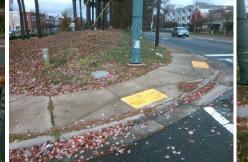

## Access Compliance Report Public Rights-of-Way (Curb Ramps)

|                                         |                          |                     | <u> </u>      |                           |                                          | '       |                         |                                |                   |                             |      |
|-----------------------------------------|--------------------------|---------------------|---------------|---------------------------|------------------------------------------|---------|-------------------------|--------------------------------|-------------------|-----------------------------|------|
| Intersection ID: 21797                  | Main Street: GALLERIA_BV |                     |               |                           |                                          | Street: | MONROE_RD               | Location:                      | NW                |                             |      |
| ADA ID: 4510A12C2145                    | Ramp Type: Combination1  |                     |               |                           | Initial Pass/Fail: Fail Overall Complian |         |                         | ice: N                         | o Severity Score: | 33.75                       |      |
| Codes/Mitigation Info/Possible Solution |                          |                     |               |                           | Field Measurements/Component Compliance  |         |                         |                                |                   |                             |      |
|                                         | 1 L                      | Possible Solutions: |               | Compliance Description    |                                          |         | Data                    | Data Compliance Description Da |                   |                             |      |
|                                         |                          | Remove & Repl       | ace Entire R  | amp.                      |                                          | N/A     | Ramp Length LT (in)     | 62.0                           | N/A               | Ramp Length RT (in)         | 67.0 |
|                                         |                          |                     |               | · · · · ·                 |                                          | No      | Ramp Width LT (in)      | 37.0                           | No                | Ramp Width RT (in)          | 37.0 |
|                                         | 1                        |                     |               |                           |                                          | Yes     | Ramp Slope LT (%)       | 3.1                            | No                | Ramp Slope RT (%)           | 11.5 |
|                                         | 11: 1                    |                     |               |                           |                                          | No      | Ramp XSlope LT (%)      | 4.7                            | No                | Ramp XSlope RT (%)          | 4.2  |
|                                         |                          |                     |               |                           |                                          | N/A     | Ramp Length (in)        | 36.0                           | Yes               | Ramp Slope (%)              | 5.9  |
| ALL ALL ALLAN                           | the the second           |                     |               |                           |                                          | No      | Ramp Width (in)         | 43.0                           | No                | Ramp XSlope (%)             | 5.5  |
|                                         | Ele                      | Surveyor Notes:     |               |                           |                                          | N/A     | Flare Type LT           | N/A                            | N/A               | Flare Type RT               | N/A  |
|                                         |                          | LT RP < 5%          |               |                           |                                          | N/A     | Flare Slope LT (%)      | N/A                            | N/A               | Flare Slope RT (%)          | N/A  |
| EV BY                                   |                          |                     |               |                           |                                          | N/A     | Flare Traversable LT?   | N/A                            | N/A               | Flare Traversable RT?       | N/A  |
| CALLERINE                               |                          |                     |               |                           |                                          | N/A     | Landing Length (in)     | N/A                            | N/A               | DWS Provided?               | N/A  |
| · · · · · · · · ·                       | a parale                 |                     |               |                           |                                          | N/A     | Landing Width (in)      | N/A                            | N/A               | DWS Contrast?               | N/A  |
|                                         |                          | PROW/ADA:           |               |                           |                                          | N/A     | Landing Slope (%)       | N/A                            | N/A               | DWS Length (in)             | N/A  |
|                                         |                          | R304.5.1, R304      | .5.1. R304.5. | 3.                        |                                          | N/A     | Landing X Slope (%)     | N/A                            | N/A               | DWS Full Width?             | N/A  |
| Martin Contraction of the Contraction   | 11111                    | R304.3.2            | ,             | -,                        |                                          | N/A     | Landing Curb? (Y/N)     | N/A                            | N/A               | DWS Offset (in)             | N/A  |
|                                         |                          |                     |               |                           |                                          | N/A     | Shared Landing?         | N/A                            |                   |                             |      |
|                                         |                          |                     |               |                           |                                          | N/A     | Gutter Ponding?         | N/A                            | N/A               | Gutter Slope (%)            | N/A  |
| Street 1 Name                           | Signal                   |                     |               |                           |                                          | N/A     | Gutter Lip Ht (in)      | N/A                            | N/A               | Gutter X Slope (%)          | N/A  |
| Stop Condition-Street 1                 | GALLERIA BV              |                     |               |                           |                                          | N/A     | Painted X Walk1?        | Yes                            | N/A               | Painted X Walk2?            | N/A  |
| Street 2 Name                           | N/A                      |                     |               |                           |                                          |         | X Walk 1 Direction      | To SE                          |                   | X Walk 2 Direction          | N/A  |
| Stop Condition-Street 2                 | N/A                      |                     |               |                           |                                          |         | X Walk 1 Width (in)     | 112.0                          |                   | X Walk 2 Width (in)         | N/A  |
|                                         |                          |                     |               |                           |                                          |         | X Walk 1 Slope (%)      | 2.0                            |                   | X Walk 2 Slope (%)          | N/A  |
|                                         |                          |                     |               |                           |                                          |         | X Walk 1 X Slope (%)    | 6.2                            |                   | X Walk 2 X Slope (%)        | N/A  |
|                                         |                          | Total Cost:         | \$            | 180                       | 00.00                                    | N/A     | Ramp inside XWalk1?     | Yes                            | N/A               | Ramp inside XWalk2?         | N/A  |
|                                         |                          |                     |               |                           |                                          |         | Road Slope (%)          | N/A                            |                   | Clear Space?                | N/A  |
|                                         |                          |                     |               |                           |                                          |         | Road X Slope (%)        | N/A                            | N/A               | Clear Space to XWalk (in)   | N/A  |
|                                         |                          |                     | Ŧ             | -                         |                                          |         | T                       |                                | N/A               | Any Obstruction?            | N/A  |
|                                         |                          |                     |               | 100                       |                                          |         |                         |                                |                   | Obstruction Type            |      |
|                                         | and the second           |                     |               |                           | i emu                                    |         |                         |                                |                   |                             | N/A  |
|                                         |                          |                     |               | /                         | //                                       | /       | No. of Concession, Name |                                | N/A               | Storm Grate/Utility Hazard? | N/A  |
|                                         | and said the             |                     |               | Contraction of the second | and the second day                       | a mon   |                         |                                |                   | Storm Grate/Utility Type    |      |