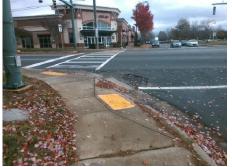

## Access Compliance Report Public Rights-of-Way (Curb Ramps)

|                                         |                          |                     | <u> </u>      |                           |                                          | '       |                         |                                |                   |                             |      |
|-----------------------------------------|--------------------------|---------------------|---------------|---------------------------|------------------------------------------|---------|-------------------------|--------------------------------|-------------------|-----------------------------|------|
| Intersection ID: 21797                  | Main Street: GALLERIA_BV |                     |               |                           |                                          | Street: | MONROE_RD               | Location:                      | NW                |                             |      |
| ADA ID: 4510A12C2145                    | Ramp Type: Combination1  |                     |               |                           | Initial Pass/Fail: Fail Overall Complian |         |                         | ice: N                         | o Severity Score: | 33.75                       |      |
| Codes/Mitigation Info/Possible Solution |                          |                     |               |                           | Field Measurements/Component Compliance  |         |                         |                                |                   |                             |      |
|                                         | 1 L                      | Possible Solutions: |               | Compliance Description    |                                          |         | Data                    | Data Compliance Description Da |                   |                             |      |
|                                         |                          | Remove & Repl       | ace Entire R  | amp.                      |                                          | N/A     | Ramp Length LT (in)     | 62.0                           | N/A               | Ramp Length RT (in)         | 67.0 |
|                                         |                          |                     |               | · · · · ·                 |                                          | No      | Ramp Width LT (in)      | 37.0                           | No                | Ramp Width RT (in)          | 37.0 |
|                                         | 1                        |                     |               |                           |                                          | Yes     | Ramp Slope LT (%)       | 3.1                            | No                | Ramp Slope RT (%)           | 11.5 |
|                                         | 11: 1                    |                     |               |                           |                                          | No      | Ramp XSlope LT (%)      | 4.7                            | No                | Ramp XSlope RT (%)          | 4.2  |
|                                         |                          |                     |               |                           |                                          | N/A     | Ramp Length (in)        | 36.0                           | Yes               | Ramp Slope (%)              | 5.9  |
| ALL ALL ALLAN                           | the the second           |                     |               |                           |                                          | No      | Ramp Width (in)         | 43.0                           | No                | Ramp XSlope (%)             | 5.5  |
|                                         | Ele                      | Surveyor Notes:     |               |                           |                                          | N/A     | Flare Type LT           | N/A                            | N/A               | Flare Type RT               | N/A  |
|                                         |                          | LT RP < 5%          |               |                           |                                          | N/A     | Flare Slope LT (%)      | N/A                            | N/A               | Flare Slope RT (%)          | N/A  |
| EV BY                                   |                          |                     |               |                           |                                          | N/A     | Flare Traversable LT?   | N/A                            | N/A               | Flare Traversable RT?       | N/A  |
| CALLERINE                               |                          |                     |               |                           |                                          | N/A     | Landing Length (in)     | N/A                            | N/A               | DWS Provided?               | N/A  |
| · · · · · · · · ·                       | a parale                 |                     |               |                           |                                          | N/A     | Landing Width (in)      | N/A                            | N/A               | DWS Contrast?               | N/A  |
|                                         |                          | PROW/ADA:           |               |                           |                                          | N/A     | Landing Slope (%)       | N/A                            | N/A               | DWS Length (in)             | N/A  |
|                                         |                          | R304.5.1, R304      | .5.1. R304.5. | 3.                        |                                          | N/A     | Landing X Slope (%)     | N/A                            | N/A               | DWS Full Width?             | N/A  |
| Martin Contraction of the Contraction   | 11111                    | R304.3.2            | ,             | -,                        |                                          | N/A     | Landing Curb? (Y/N)     | N/A                            | N/A               | DWS Offset (in)             | N/A  |
|                                         |                          |                     |               |                           |                                          | N/A     | Shared Landing?         | N/A                            |                   |                             |      |
|                                         |                          |                     |               |                           |                                          | N/A     | Gutter Ponding?         | N/A                            | N/A               | Gutter Slope (%)            | N/A  |
| Street 1 Name                           | Signal                   |                     |               |                           |                                          | N/A     | Gutter Lip Ht (in)      | N/A                            | N/A               | Gutter X Slope (%)          | N/A  |
| Stop Condition-Street 1                 | GALLERIA BV              |                     |               |                           |                                          | N/A     | Painted X Walk1?        | Yes                            | N/A               | Painted X Walk2?            | N/A  |
| Street 2 Name                           | N/A                      |                     |               |                           |                                          |         | X Walk 1 Direction      | To SE                          |                   | X Walk 2 Direction          | N/A  |
| Stop Condition-Street 2                 | N/A                      |                     |               |                           |                                          |         | X Walk 1 Width (in)     | 112.0                          |                   | X Walk 2 Width (in)         | N/A  |
|                                         |                          |                     |               |                           |                                          |         | X Walk 1 Slope (%)      | 2.0                            |                   | X Walk 2 Slope (%)          | N/A  |
|                                         |                          |                     |               |                           |                                          |         | X Walk 1 X Slope (%)    | 6.2                            |                   | X Walk 2 X Slope (%)        | N/A  |
|                                         |                          | Total Cost:         | \$            | 180                       | 00.00                                    | N/A     | Ramp inside XWalk1?     | Yes                            | N/A               | Ramp inside XWalk2?         | N/A  |
|                                         |                          |                     |               |                           |                                          |         | Road Slope (%)          | N/A                            |                   | Clear Space?                | N/A  |
|                                         |                          |                     |               |                           |                                          |         | Road X Slope (%)        | N/A                            | N/A               | Clear Space to XWalk (in)   | N/A  |
|                                         |                          |                     | Ŧ             | -                         |                                          |         | T                       |                                | N/A               | Any Obstruction?            | N/A  |
|                                         |                          |                     |               | 100                       |                                          |         |                         |                                |                   | Obstruction Type            |      |
|                                         | and the second           |                     |               |                           | i emu                                    |         |                         |                                |                   |                             | N/A  |
|                                         |                          |                     |               | /                         | //                                       | /       | No. of Concession, Name |                                | N/A               | Storm Grate/Utility Hazard? | N/A  |
|                                         | and said the             |                     |               | Contraction of the second | and the second day                       | a mon   |                         |                                |                   | Storm Grate/Utility Type    |      |